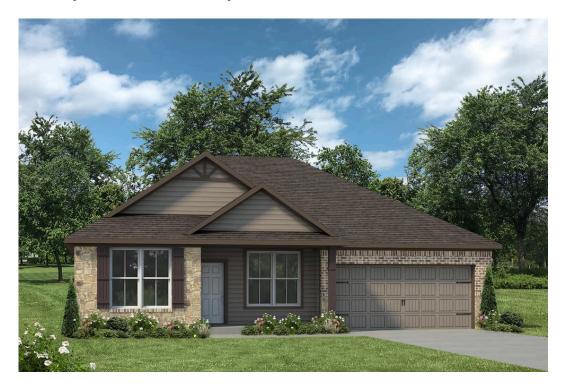

## The 1601

**The Valley at Great Hills Community** 

PRICE FROM:

\$280,900

1,601 Ft<sup>2</sup>

3 Bedrooms

2 Bathrooms

🔁 2 Car Garage

Some images shown may be from a previously built Stylecraft home of similar design. Actual options, colors, and selections may vary. Contact us for details!

Welcome to the 1601 by Stylecraft On Your Lot! This charming 3 bed, 2 bath home starts with a covered front porch and a welcoming foyer that opens to a versatile Life Space—ideal for a home office, craft room, or play area. The opportunities for this space are plentiful! Choose what works best for your lifestyle. The split floor plan ensures privacy, while the open common area is perfect for family gatherings. The kitchen features a central island and a utility room tucked behind it, with convenient access to the garage. The dining room opens to the backyard, making indoor-outdoor living a breeze. Experience comfort and flexibility with the 1601 by Stylecraft On Your Lot. Welcome home!