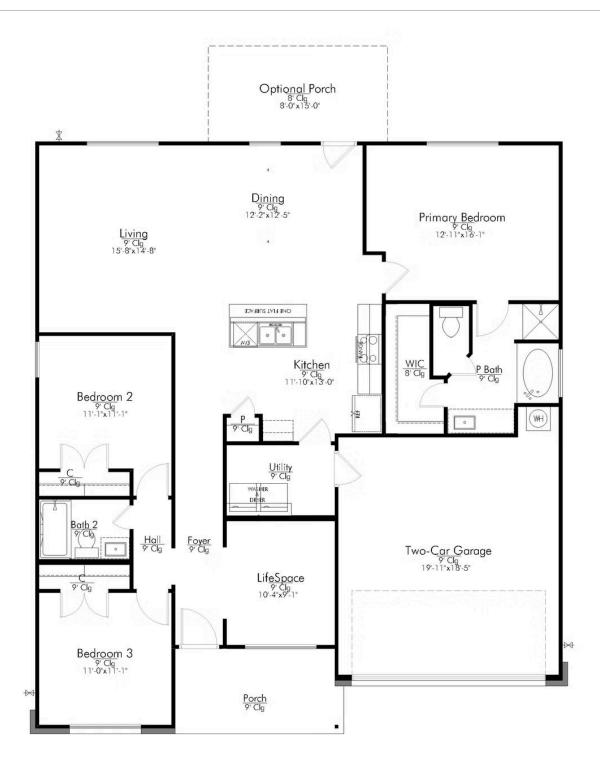

Some images shown may be from a previously built Stylecraft home of similar design. Actual options, colors, and selections may vary. Contact us for details!

Welcome to the 1601 by Stylecraft On Your Lot! This charming 3 bed, 2 bath home starts with a covered front porch and a welcoming foyer that opens to a versatile Life Space—ideal for a home office, craft room, or play area. The opportunities for this space are plentiful! Choose what works best for your lifestyle. The split floor plan ensures privacy, while the open common area is perfect for family gatherings. The kitchen features a central island and a utility room tucked behind it, with convenient access to the garage. The dining room opens to the backyard, making indoor-outdoor living a breeze. Experience comfort and flexibility with the 1601 by Stylecraft On Your Lot. Welcome home!

## The 1601 The Valley at Great Hills Community

Building Envelope 50'-11" x 44'-11"

In continuous effort by Stylecraft Builders to improve the quality of your home, we reserve the right to change features, prices, plans and specifications without notice. Floorplans and elevation renderings are artists' conceptiions only. Significant changes may be made during or after the construction of the model homes. Stylecraft Builders reserves the right to modify, relocate or eliminate any or all of the features, specifications, plan utilities, design or shape thereof, all without notice or obligations to any purchaser. Price range reflects base price only. Location premiums will be charged for certain locations and are not included in the base price of the home. Additional association fees may apply. Other fees may also apply. Amenities are proposed and planned or may be under construction. All square footages are approximate square footages of the total livable space. Water heater location deemed per city municipality code. Please see your onsite sales associate for additional information and more details. © 2022 Stylecraft Builders.