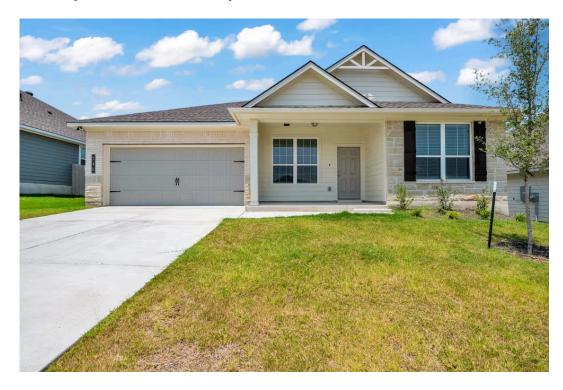

## 246 Wind Ridge Drive COPPERAS COVE, TX 76522

The Valley at Great Hills Community

PRICE:

<del>\$286,500</del>

\$269,900

1,601 Ft<sup>2</sup>

3 Bedrooms

2 Bathrooms

🗀 2 Car Garage

Welcome to the 1601 by Stylecraft On Your Lot! This charming 3 bed, 2 bath home starts with a covered front porch and a welcoming foyer that opens to a versatile Life Space—ideal for a home office, craft room, or play area. The opportunities for this space are plentiful! Choose what works best for your lifestyle. The split floor plan ensures privacy, while the open common area is perfect for family gatherings. The kitchen features a central island and a utility room tucked behind it, with convenient access to the garage. The dining room opens to the backyard, making indoor-outdoor living a breeze. Experience comfort and flexibility with the 1601 by Stylecraft On Your Lot. Welcome home!

## 246 Wind Ridge Drive

COPPERAS COVE, TX 76522