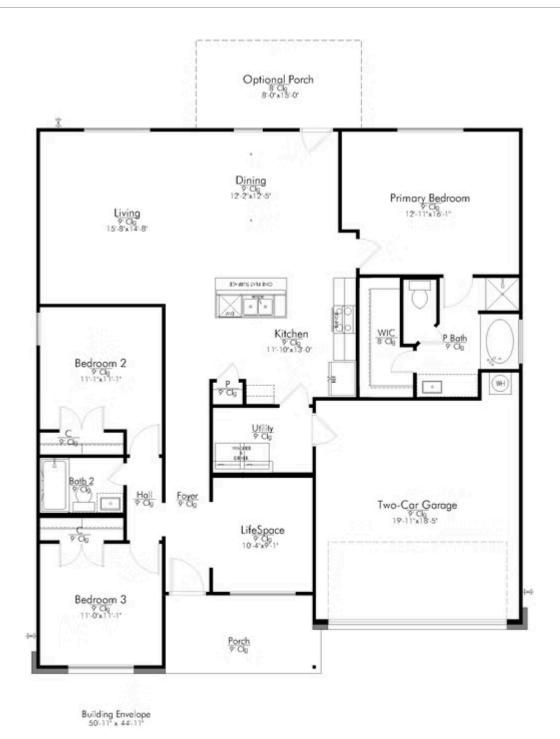

🗀 2 Car Garage

Welcome to the 1601 by Stylecraft On Your Lot! This charming 3 bed, 2 bath home starts with a covered front porch and a welcoming foyer that opens to a versatile Life Space—ideal for a home office, craft room, or play area. The opportunities for this space are plentiful! Choose what works best for your lifestyle. The split floor plan ensures privacy, while the open common area is perfect for family gatherings. The kitchen features a central island and a utility room tucked behind it, with convenient access to the garage. The dining room opens to the backyard, making indoor-outdoor living a breeze. Experience comfort and flexibility with the 1601 by Stylecraft On Your Lot. Welcome home!

Additional Options Included: A Converted Life Space to a Study, a Decorative Tile Backsplash, Integral Miniblinds in the Rear Door, a Dual Primary Bathroom Vanity, a Single Basin Kitchen Sink, and 2" PVC Blinds