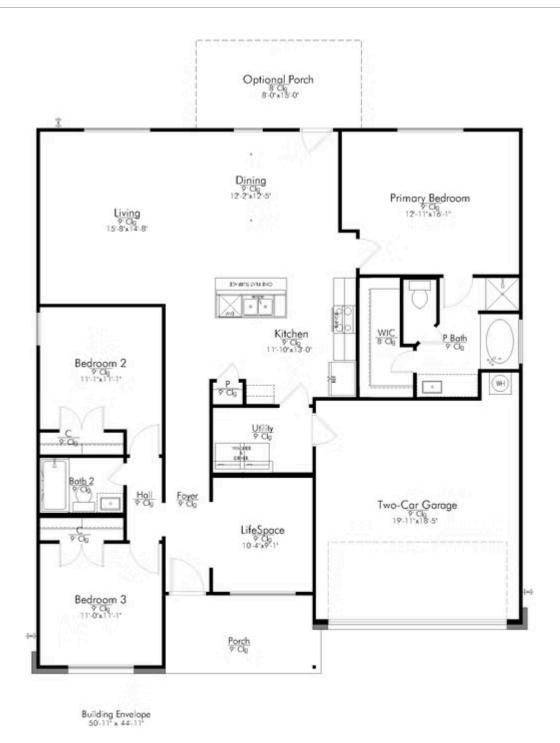

Welcome to the 1601 by Stylecraft On Your Lot! This charming 3 bed, 2 bath home starts with a covered front porch and a welcoming foyer that opens to a versatile Life Space—ideal for a home office, craft room, or play area. The opportunities for this space are plentiful! Choose what works best for your lifestyle. The split floor plan ensures privacy, while the open common area is perfect for family gatherings. The kitchen features a central island and a utility room tucked behind it, with convenient access to the garage. The dining room opens to the backyard, making indoor-outdoor living a breeze. Experience comfort and flexibility with the 1601 by Stylecraft On Your Lot. Welcome home!

Additional options included: Painted cabinets throughout, a decorative tile backsplash, Level 2 granite countertops throughout, integral miniblinds in the rear door, two exterior coach lights, and a dual primary bathroom vanity