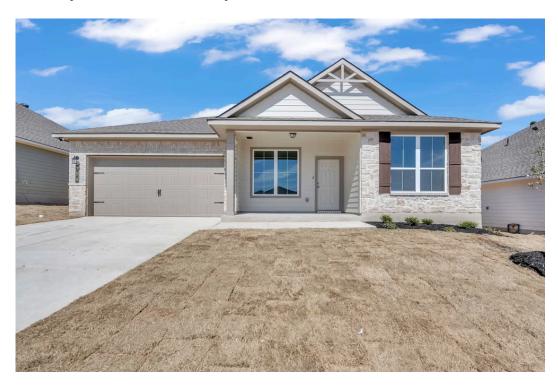

## 258 Wind Ridge Drive COPPERAS COVE, TX 76522

The Valley at Great Hills Community

1,601 Ft<sup>2</sup>

□ 3 Bedrooms

2 Bathrooms

2 Car Garage

Some images shown may be from a previously built Stylecraft home of similar design. Actual options, colors, and selections may vary. Contact us for details!

Welcome to the 1601 by Stylecraft On Your Lot! This charming 3 bed, 2 bath home starts with a covered front porch and a welcoming foyer that opens to a versatile Life Space—ideal for a home office, craft room, or play area. The opportunities for this space are plentiful! Choose what works best for your lifestyle. The split floor plan ensures privacy, while the open common area is perfect for family gatherings. The kitchen features a central island and a utility room tucked behind it, with convenient access to the garage. The dining room opens to the backyard, making indoor-outdoor living a breeze. Experience comfort and flexibility with the 1601 by Stylecraft On Your Lot. Welcome home!