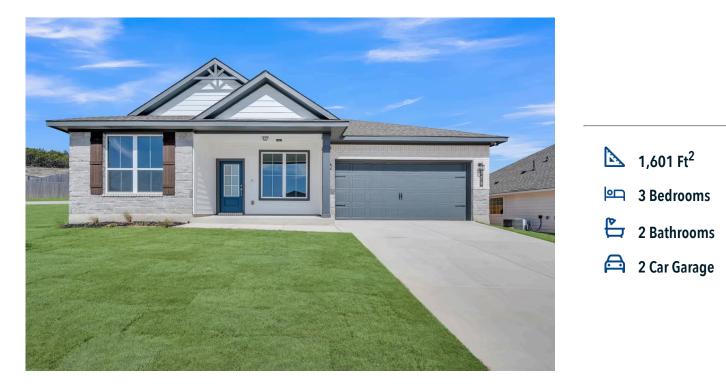

## 270 Wind Ridge Drive COPPERAS COVE, TX 76522

The Valley at Great Hills Community

Some images shown may be from a previously built Stylecraft home of similar design. Actual options, colors, and selections may vary. Contact us for details!

Welcome to the 1601 by Stylecraft On Your Lot! This charming 3 bed, 2 bath home starts with a covered front porch and a welcoming foyer that opens to a versatile Life Space–ideal for a home office, craft room, or play area. The opportunities for this space are plentiful! Choose what works best for your lifestyle. The split floor plan ensures privacy, while the open common area is perfect for family gatherings. The kitchen features a central island and a utility room tucked behind it, with convenient access to the garage. The dining room opens to the backyard, making indoor-outdoor living a breeze. Experience comfort and flexibility with the 1601 by Stylecraft On Your Lot. Welcome home!

Additional Options Included: An Upgraded Front Door, Two Exterior Coach Lights, Pendant Lighting in the Kitchen, a Dual Primary Bathroom Vanity, and 2" PVC Blinds