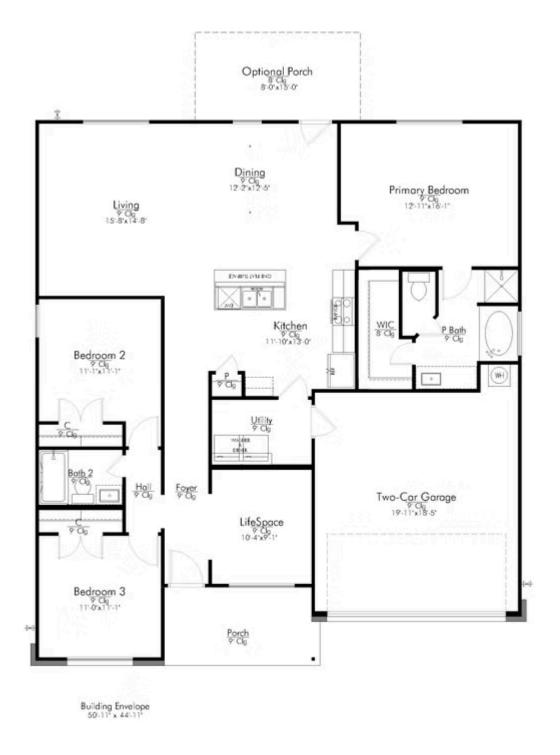

Welcome to the 1601 by Stylecraft On Your Lot! This charming 3 bed, 2 bath home starts with a covered front porch and a welcoming foyer that opens to a versatile Life Space–ideal for a home office, craft room, or play area. The opportunities for this space are plentiful! Choose what works best for your lifestyle. The split floor plan ensures privacy, while the open common area is perfect for family gatherings. The kitchen features a central island and a utility room tucked behind it, with convenient access to the garage. The dining room opens to the backyard, making indoor-outdoor living a breeze. Experience comfort and flexibility with the 1601 by Stylecraft On Your Lot. Welcome home!

Additional Options Included: An Upgraded Front Door, Two Exterior Coach Lights, Pendant Lighting in the Kitchen, a Dual Primary Bathroom Vanity, and 2" PVC Blinds