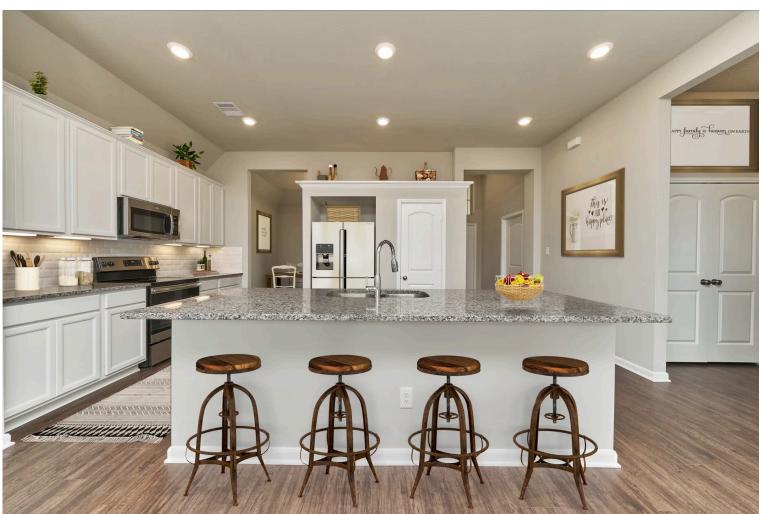

2 Car Garage

Some images shown may be from a previously built Stylecraft home of similar design. Actual options, colors, and selections may vary. Contact us for details!

Our most popular floor plan! This charming 3 bedroom, 2 bath home is known for its intelligent use of space and now features an even more open living area. The large kitchen granite-topped island opens up to your living room to provide a cozy flow throughout the home. Your dining room features the most charming front window you'll ever see, which is accented by your gorgeous front elevation. Featuring large walk-in closets, luxury flooring, and volume ceilings – the 1613 certainly delivers when it comes to affordable luxury.