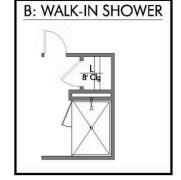

## The 1613

**The Valley at Great Hills Community** 

PRICE FROM:

\$281,900

1,620 - 1668

 $\mathsf{Ft}^2$ 

3 Bedrooms

2 Bathrooms

2 Car Garage

Some images shown may be from a previously built Stylecraft home of similar design. Actual options, colors, and selections may vary. Contact us for details!

Our most popular floor plan! This charming 3 bedroom, 2 bath home is known for its intelligent use of space and now features an even more open living area. The large kitchen granite-topped island opens up to your living room to provide a cozy flow throughout the home. Your dining room features the most charming front window you'll ever see, which is accented by your gorgeous front elevation. Featuring large walk-in closets, luxury flooring, and volume ceilings – the 1613 certainly delivers when it comes to affordable luxury.