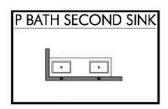

## The 1613

**The Valley at Great Hills Community** 

PRICE FROM:

\$281,900

1,620 - 1668

 $\mathsf{Ft}^2$ 

3 Bedrooms

2 Bathrooms

2 Car Garage

Some images shown may be from a previously built Stylecraft home of similar design. Actual options, colors, and selections may vary. Contact us for details!

Our most popular floor plan! This charming 3 bedroom, 2 bath home is known for its intelligent use of space and now features an even more open living area. The large kitchen granite-topped island opens up to your living room to provide a cozy flow throughout the home. Your dining room features the most charming front window you'll ever see, which is accented by your gorgeous front elevation. Featuring large walk-in closets, luxury flooring, and volume ceilings – the 1613 certainly delivers when it comes to affordable luxury.