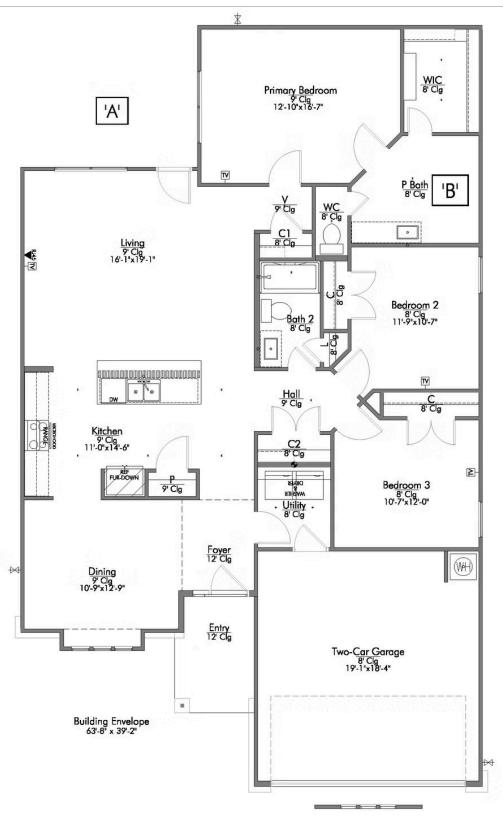

2 Car Garage

Some images shown may be from a previously built Stylecraft home of similar design. Actual options, colors, and selections may vary. Contact us for details!

Our most popular floor plan! This charming 3 bedroom, 2 bath home is known for its intelligent use of space and now features an even more open living area. The large kitchen granite-topped island opens up to your living room to provide a cozy flow throughout the home. Your dining room features the most charming front window you'll ever see, which is accented by your gorgeous front elevation. Featuring large walk-in closets, luxury flooring, and volume ceilings – the 1613 certainly delivers when it comes to affordable luxury.