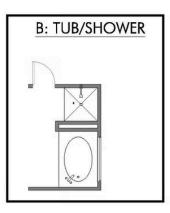

## The 1613

**The Valley at Great Hills Community** 

PRICE FROM:

\$281,900

1,620 - 1668

 $\mathsf{Ft}^2$ 

3 Bedrooms

2 Bathrooms

2 Car Garage

Some images shown may be from a previously built Stylecraft home of similar design. Actual options, colors, and selections may vary. Contact us for details!

Our most popular floor plan! This charming 3 bedroom, 2 bath home is known for its intelligent use of space and now features an even more open living area. The large kitchen granite-topped island opens up to your living room to provide a cozy flow throughout the home. Your dining room features the most charming front window you'll ever see, which is accented by your gorgeous front elevation. Featuring large walk-in closets, luxury flooring, and volume ceilings – the 1613 certainly delivers when it comes to affordable luxury.