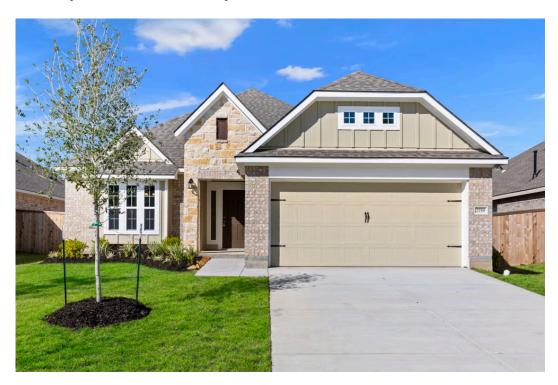

## The 1613

**The Valley at Great Hills Community** 

PRICE FROM:

\$281,900

1,620 - 1668

 $\mathsf{Ft}^2$ 

3 Bedrooms

2 Bathrooms

2 Car Garage

Some images shown may be from a previously built Stylecraft home of similar design. Actual options, colors, and selections may vary. Contact us for details!

Our most popular floor plan! This charming 3 bedroom, 2 bath home is known for its intelligent use of space and now features an even more open living area. The large kitchen granite-topped island opens up to your living room to provide a cozy flow throughout the home. Your dining room features the most charming front window you'll ever see, which is accented by your gorgeous front elevation. Featuring large walk-in closets, luxury flooring, and volume ceilings – the 1613 certainly delivers when it comes to affordable luxury.