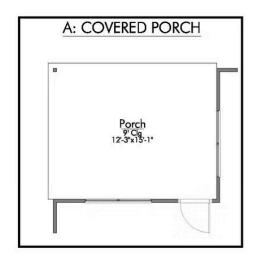

## The 1613

**The Valley at Great Hills Community** 

PRICE FROM:

\$281,900

1,620 - 1668

 $\mathsf{Ft}^2$ 

3 Bedrooms

2 Bathrooms

2 Car Garage

Some images shown may be from a previously built Stylecraft home of similar design. Actual options, colors, and selections may vary. Contact us for details!

Our most popular floor plan! This charming 3 bedroom, 2 bath home is known for its intelligent use of space and now features an even more open living area. The large kitchen granite-topped island opens up to your living room to provide a cozy flow throughout the home. Your dining room features the most charming front window you'll ever see, which is accented by your gorgeous front elevation. Featuring large walk-in closets, luxury flooring, and volume ceilings – the 1613 certainly delivers when it comes to affordable luxury.