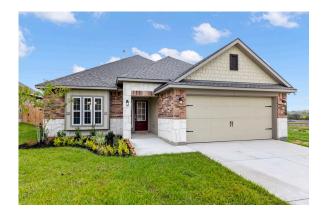

## The 1613

**The Valley at Great Hills Community** 

PRICE FROM:

\$281,900

1,620 - 1668

 $\mathsf{Ft}^2$ 

3 Bedrooms

2 Bathrooms

2 Car Garage

Some images shown may be from a previously built Stylecraft home of similar design. Actual options, colors, and selections may vary. Contact us for details!

Our most popular floor plan! This charming 3 bedroom, 2 bath home is known for its intelligent use of space and now features an even more open living area. The large kitchen granite-topped island opens up to your living room to provide a cozy flow throughout the home. Your dining room features the most charming front window you'll ever see, which is accented by your gorgeous front elevation. Featuring large walk-in closets, luxury flooring, and volume ceilings – the 1613 certainly delivers when it comes to affordable luxury.