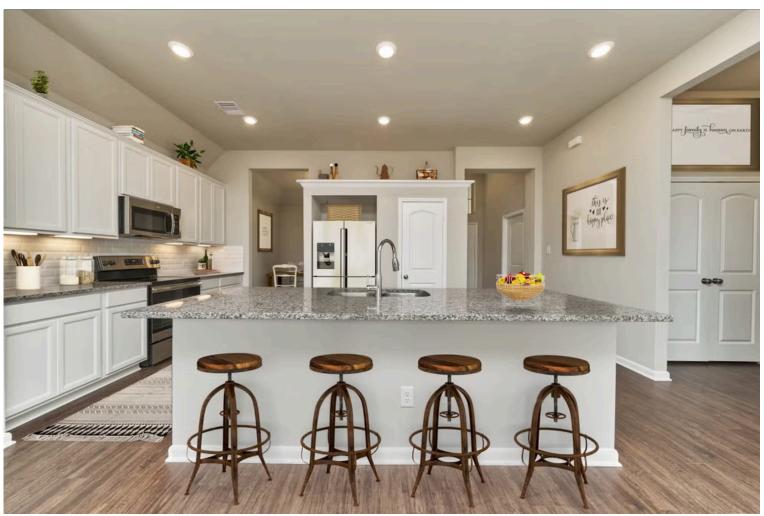

Our most popular floor plan! This charming 3 bedroom, 2 bath home is known for its intelligent use of space and now features an even more open living area. The large kitchen granite-topped island opens up to your living room to provide a cozy flow throughout the home. Your dining room features the most charming front window you'll ever see, which is accented by your gorgeous front elevation. Featuring large walk-in closets, luxury flooring, and volume ceilings – the 1613 certainly delivers when it comes to affordable luxury.