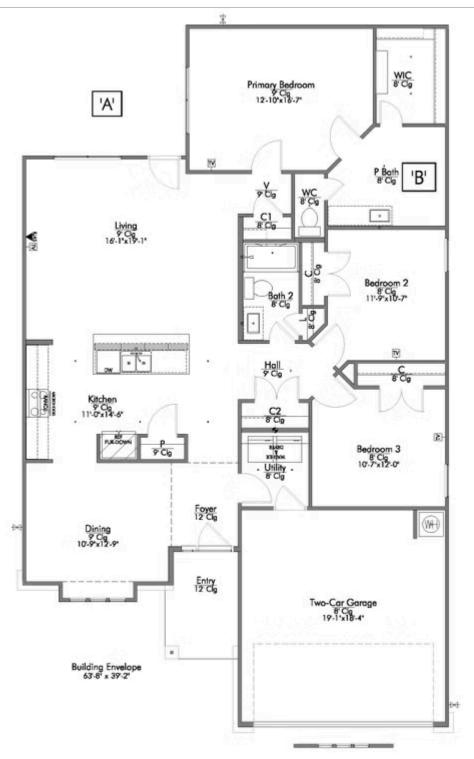

Our most popular floor plan! This charming 3 bedroom, 2 bath home is known for its intelligent use of space and now features an even more open living area. The large kitchen granite-topped island opens up to your living room to provide a cozy flow throughout the home. Your dining room features the most charming front window you'll ever see, which is accented by your gorgeous front elevation. Featuring large walk-in closets, luxury flooring, and volume ceilings – the 1613 certainly delivers when it comes to affordable luxury.

Additional Options Included: Integral Miniblinds in the Rear Door, a Decorative Tile Backsplash, a Dual Primary Bathroom Vanity, Kitchen is Prewired for Pendant Lighting, Two Exterior Coach Lights, a Head Knocker Cabinet in the Primary and Secondary Bathroom, and a Single Basin Kitchen Sink