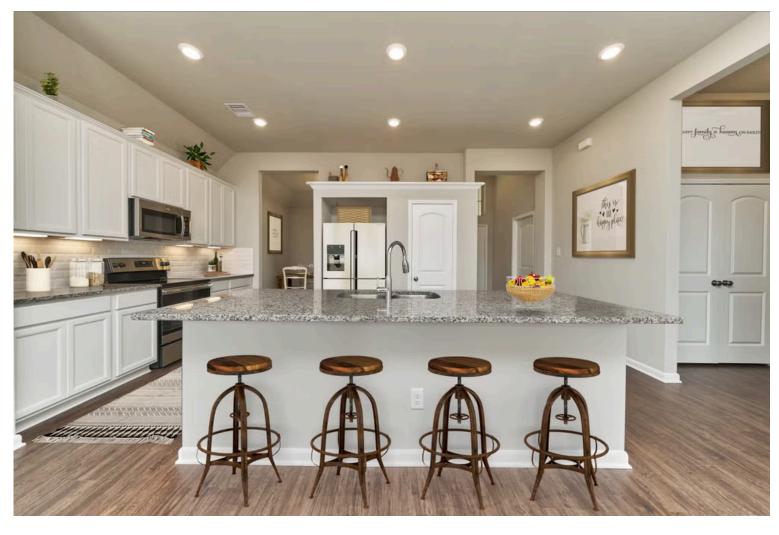

## 437 Appalachian Trail COPPERAS COVE, TX 76522

The Valley at Great Hills Community

options, colors, and selections may vary. Contact us for details!

Our most popular floor plan! This charming 3 bedroom, 2 bath home is known for its intelligent use of space and now features an even more open living area. The large kitchen granite-topped island opens up to your living room to provide a cozy flow throughout the home. Your dining room features the most charming front window you'll ever see, which is accented by your gorgeous front elevation. Featuring large walk-in closets, luxury flooring, and volume ceilings – the 1613 certainly delivers when it comes to affordable luxury.