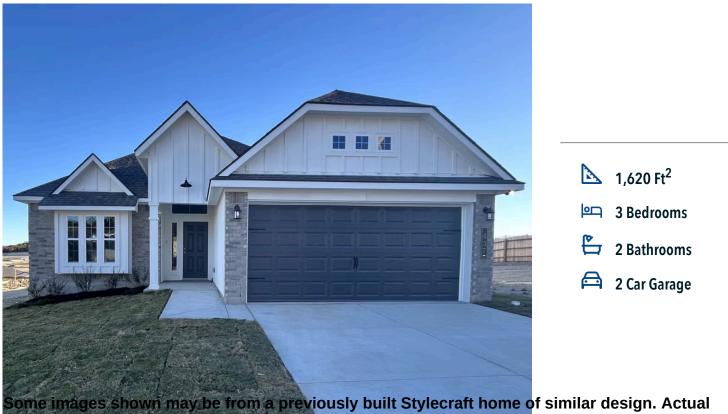

## 437 Appalachian Trail COPPERAS COVE, TX 76522

The Valley at Great Hills Community

options, colors, and selections may vary. Contact us for details!

Our most popular floor plan! This charming 3 bedroom, 2 bath home is known for its intelligent use of space and now features an even more open living area. The large kitchen granite-topped island opens up to your living room to provide a cozy flow throughout the home. Your dining room features the most charming front window you'll ever see, which is accented by your gorgeous front elevation. Featuring large walk-in closets, luxury flooring, and volume ceilings – the 1613 certainly delivers when it comes to affordable luxury.