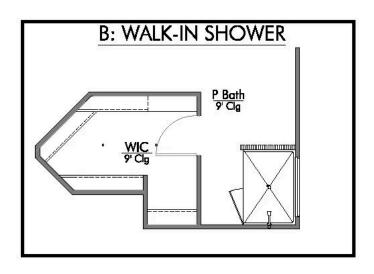

## The 1651 The Valley at Great Hills Community

| PRICE FROM:     |              |
|-----------------|--------------|
| \$286,900       |              |
| Ft <sup>2</sup> | 1,662 - 1714 |
| ഊ               | 4 Bedrooms   |
| P               | 2 Bathrooms  |
| A               | 2 Car Garage |

Some images shown may be from a previously built Stylecraft home of similar design. Actual options, colors, and selections may vary. Contact us for details!

This four-bedroom, two bath home is a great option for those looking for more bedrooms without a second story! You won't believe your eyes as you walk into the great space that is the open concept living room, dining room, and kitchen. With all of its wonderful features, to include walk-in closets, granite countertops, and corner kitchen with island, you are sure to love this home!