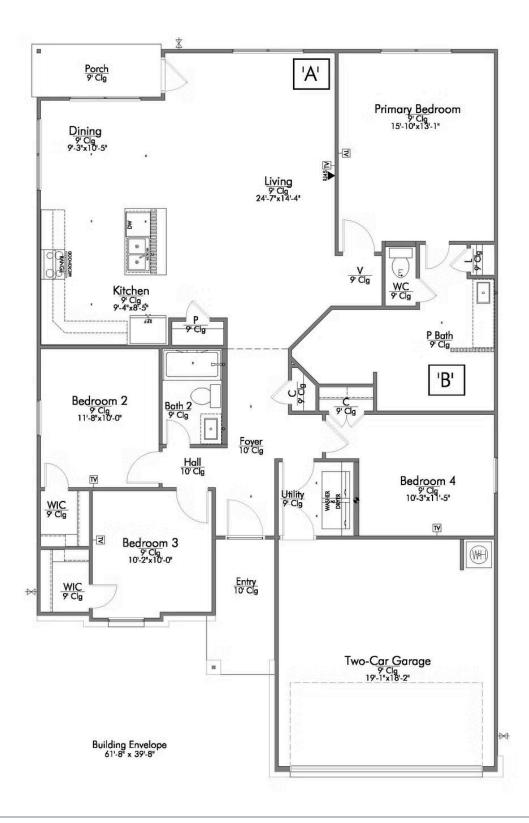

## The 1651 The Valley at Great Hills Community

| PRICE FROM:     |              |
|-----------------|--------------|
| \$286,900       |              |
| Ft <sup>2</sup> | 1,662 - 1714 |
| ഊ               | 4 Bedrooms   |
| P               | 2 Bathrooms  |
| A               | 2 Car Garage |

Some images shown may be from a previously built Stylecraft home of similar design. Actual options, colors, and selections may vary. Contact us for details!

This four-bedroom, two bath home is a great option for those looking for more bedrooms without a second story! You won't believe your eyes as you walk into the great space that is the open concept living room, dining room, and kitchen. With all of its wonderful features, to include walk-in closets, granite countertops, and corner kitchen with island, you are sure to love this home!