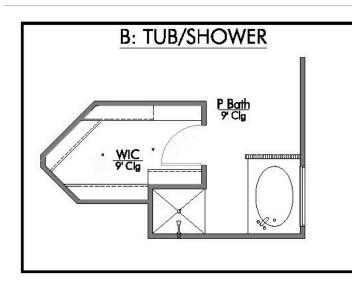

## The 1651 The Valley at Great Hills Community

| PRICE FROM:     |              |
|-----------------|--------------|
| \$286,900       |              |
| Ft <sup>2</sup> | 1,662 - 1714 |
| ഊ               | 4 Bedrooms   |
| P               | 2 Bathrooms  |
| A               | 2 Car Garage |

Some images shown may be from a previously built Stylecraft home of similar design. Actual options, colors, and selections may vary. Contact us for details!

This four-bedroom, two bath home is a great option for those looking for more bedrooms without a second story! You won't believe your eyes as you walk into the great space that is the open concept living room, dining room, and kitchen. With all of its wonderful features, to include walk-in closets, granite countertops, and corner kitchen with island, you are sure to love this home!