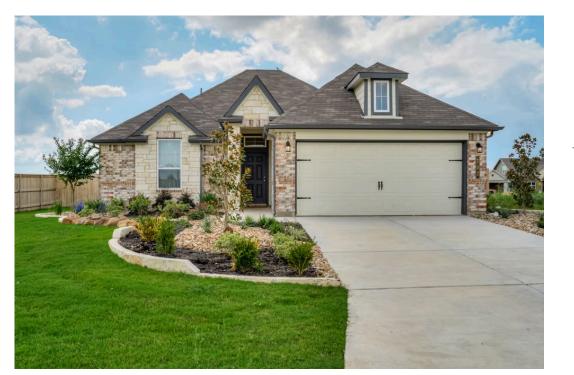

## The 1651 The Valley at Great Hills Community

| PRICE FROM:     |              |
|-----------------|--------------|
| \$286,900       |              |
| Ft <sup>2</sup> | 1,662 - 1714 |
| ഊ               | 4 Bedrooms   |
| P               | 2 Bathrooms  |
| A               | 2 Car Garage |

Some images shown may be from a previously built Stylecraft home of similar design. Actual options, colors, and selections may vary. Contact us for details!

This four-bedroom, two bath home is a great option for those looking for more bedrooms without a second story! You won't believe your eyes as you walk into the great space that is the open concept living room, dining room, and kitchen. With all of its wonderful features, to include walk-in closets, granite countertops, and corner kitchen with island, you are sure to love this home!