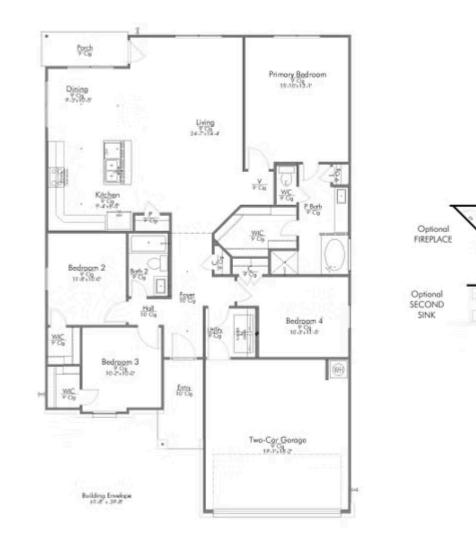

## Some images shown may be from a previously built Stylecraft home of similar design. Actual options, colors, and selections may vary. Contact us for details!

This four-bedroom, two bath home is a great option for those looking for more bedrooms without a second story! You won't believe your eyes as you walk into the great space that is the open concept living room, dining room, and kitchen. With all of its wonderful features, to include walk-in closets, granite countertops, and corner kitchen with island, you are sure to love this home!

Additional options included: An additional cabinet in the secondary bathroom, stainless steel appliances, pendant lighting, a decorative tile backsplash, a dual primary bathroom vanity, an exterior coach light, and an upgraded front door