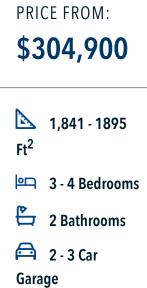

Some images shown may be from a previously built Stylecraft home of similar design. Actual options, colors, and selections may vary. Contact us for details!

If charm and elegance are what you're looking for – Welcome home! A favorite of many, the 1818 has several features that make it stand out from the rest. From the moment your eyes catch the stunning exterior, you're captivated. Interior features include dual living areas to use as you choose, a large kitchen with granite-topped island that is open through the dining and living room, stunning windows flowing with natural light, an optional study alcove, and a spacious primary suite. Stylecraft's selections round out everything that make this floor plan so special.