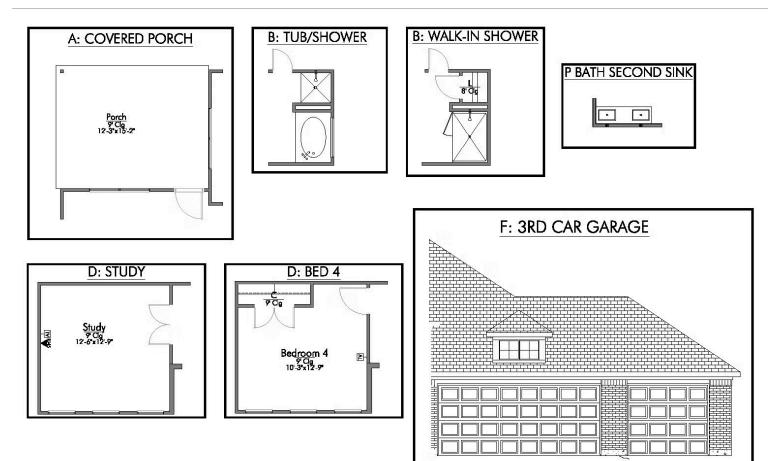

Some images shown may be from a previously built Stylecraft home of similar design. Actual options, colors, and selections may vary. Contact us for details!

If charm and elegance are what you're looking for – Welcome home! A favorite of many, the 1818 has several features that make it stand out from the rest. From the moment your eyes catch the stunning exterior, you're captivated. Interior features include dual living areas to use as you choose, a large kitchen with granite-topped island that is open through the dining and living room, stunning windows flowing with natural light, an optional study alcove, and a spacious primary suite. Stylecraft's selections round out everything that make this floor plan so special.