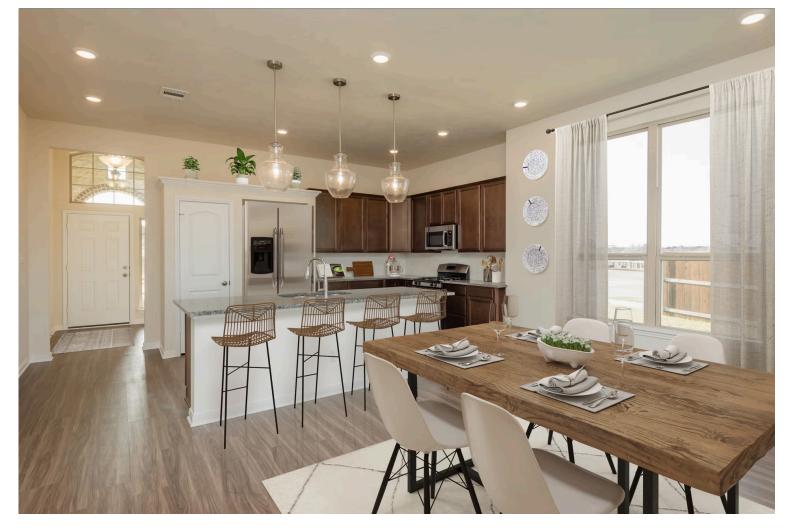

Some images shown may be from a previously built Stylecraft home of similar design. Actual options, colors, and selections may vary. Contact us for details!

If charm and elegance are what you're looking for – Welcome home! A favorite of many, the 1818 has several features that make it stand out from the rest. From the moment your eyes catch the stunning exterior, you're captivated. Interior features include dual living areas to use as you choose, a large kitchen with granite-topped island that is open through the dining and living room, stunning windows flowing with natural light, an optional study alcove, and a spacious primary suite. Stylecraft's selections round out everything that make this floor plan so special.