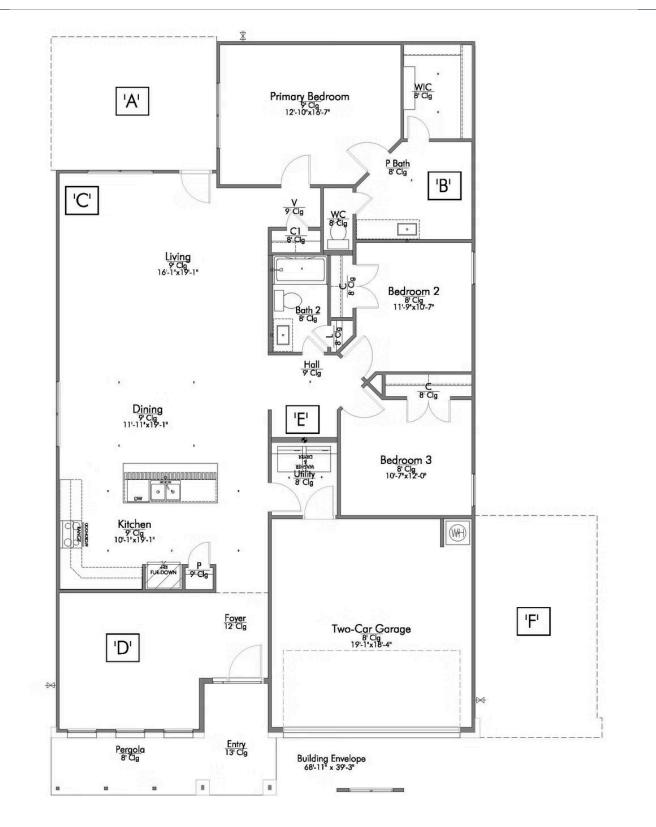

Some images shown may be from a previously built Stylecraft home of similar design. Actual options, colors, and selections may vary. Contact us for details!

If charm and elegance are what you're looking for – Welcome home! A favorite of many, the 1818 has several features that make it stand out from the rest. From the moment your eyes catch the stunning exterior, you're captivated. Interior features include dual living areas to use as you choose, a large kitchen with granite-topped island that is open through the dining and living room, stunning windows flowing with natural light, an optional study alcove, and a spacious primary suite. Stylecraft's selections round out everything that make this floor plan so special.