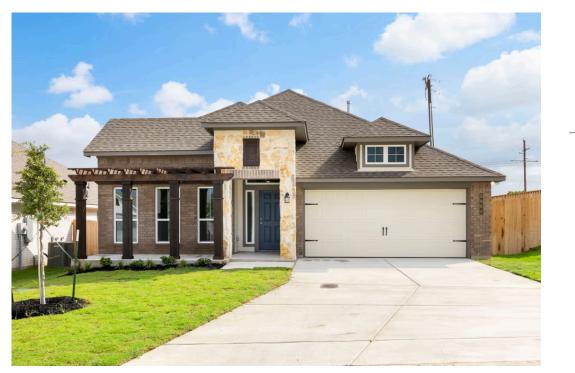

Some images shown may be from a previously built Stylecraft home of similar design. Actual options, colors, and selections may vary. Contact us for details!

If charm and elegance are what you're looking for – Welcome home! A favorite of many, the 1818 has several features that make it stand out from the rest. From the moment your eyes catch the stunning exterior, you're captivated. Interior features include dual living areas to use as you choose, a large kitchen with granite-topped island that is open through the dining and living room, stunning windows flowing with natural light, an optional study alcove, and a spacious primary suite. Stylecraft's selections round out everything that make this floor plan so special.