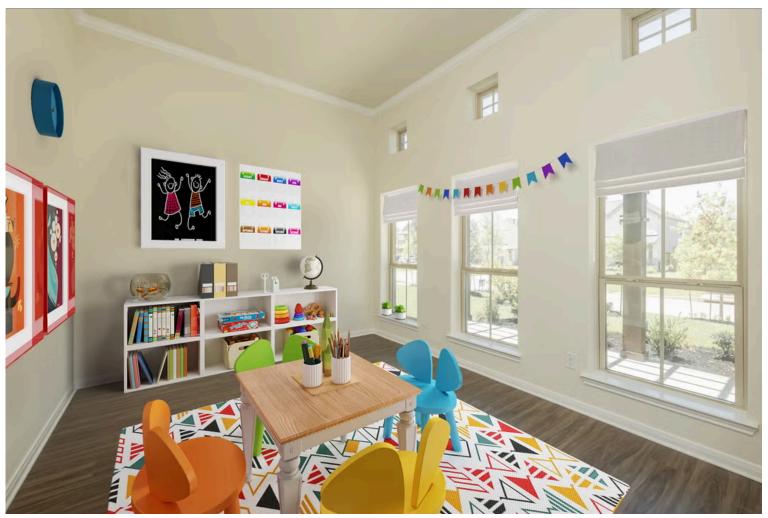

Additional options included: A converted Life Space to a study, integral miniblinds in the rear door, two exterior coach lights, and pendant lights in the kitchen