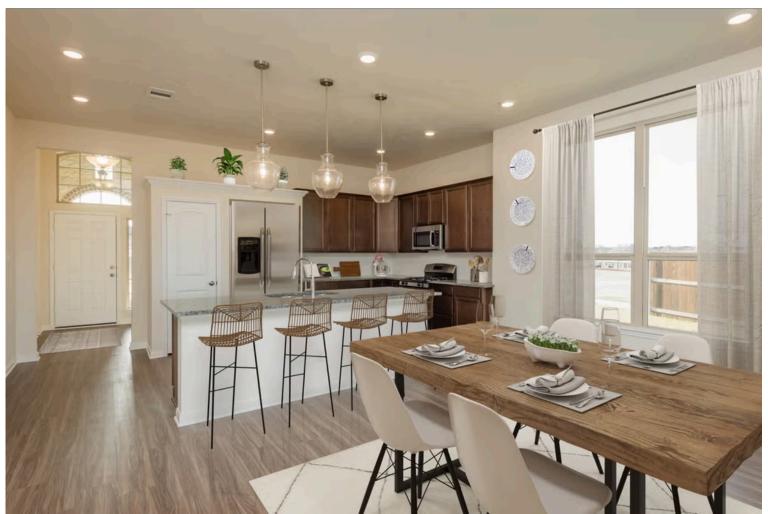

If charm and elegance are what you're looking for – Welcome home! A favorite of many, the 1818 has several features that make it stand out from the rest. From the moment your eyes catch the stunning exterior, you're captivated. Interior features include dual living areas to use as you choose, a large kitchen with granite-topped island that is open through the dining and living room, stunning windows flowing with natural light, an optional study alcove, and a spacious primary suite. Stylecraft's selections round out everything that make this floor plan so special.

Additional options included: A converted Life Space to a study, integral miniblinds in the rear door, two exterior coach lights, and pendant lights in the kitchen