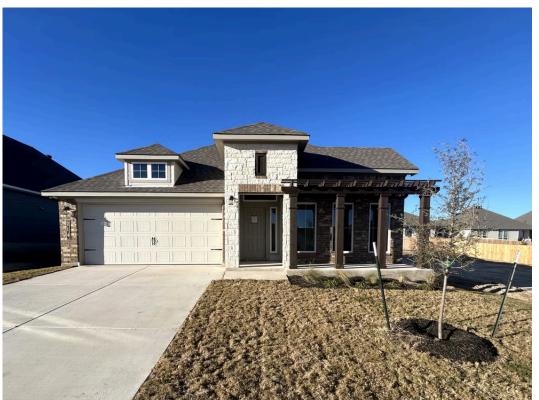

## 214 Wind Ridge Drive COPPERAS COVE, TX 76522

**The Valley at Great Hills Community** 

1.841 Ft<sup>2</sup>

3 Bedrooms

2 Bathrooms

2 Car Garage

Some images shown may be from a previously built Stylecraft home of similar design. Actual options, colors, and selections may vary. Contact us for details!

If charm and elegance are what you're looking for – Welcome home! A favorite of many, the 1818 has several features that make it stand out from the rest. From the moment your eyes catch the stunning exterior, you're captivated. Interior features include dual living areas to use as you choose, a large kitchen with granite-topped island that is open through the dining and living room, stunning windows flowing with natural light, an optional study alcove, and a spacious primary suite. Stylecraft's selections round out everything that make this floor plan so special.