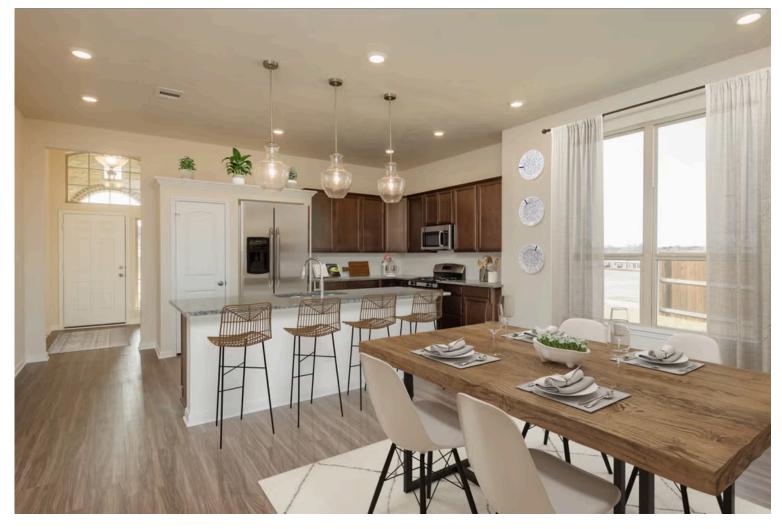

If charm and elegance are what you're looking for – Welcome home! A favorite of many, the 1818 has several features that make it stand out from the rest. From the moment your eyes catch the stunning exterior, you're captivated. Interior features include dual living areas to use as you choose, a large kitchen with granite-topped island that is open through the dining and living room, stunning windows flowing with natural light, an optional study alcove, and a spacious primary suite. Stylecraft's selections round out everything that make this floor plan so special.

Additional options included: A head knocker cabinet in both bathrooms, an upgraded front door, integral miniblinds in the rear door, two exterior coach lights, pendant lighting in the kitchen, and a converted Life Space to a study