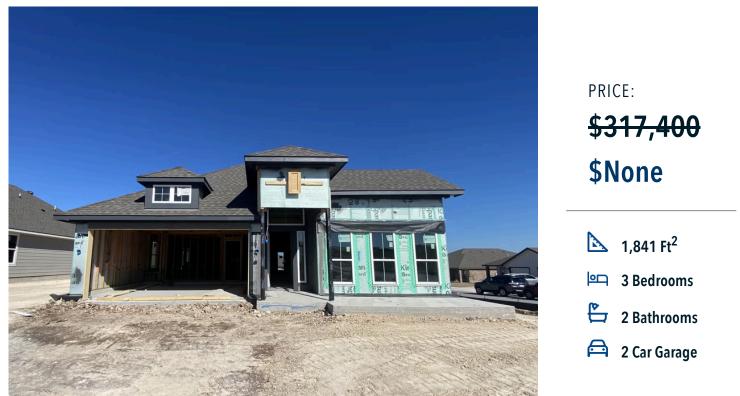

## 263 Great Hills Drive COPPERAS COVE, TX 76522

The Valley at Great Hills Community

Some images shown may be from a previously built Stylecraft home of similar design. Actual options, colors, and selections may vary. Contact us for details!

If charm and elegance are what you're looking for – Welcome home! A favorite of many, the 1818 has several features that make it stand out from the rest. From the moment your eyes catch the stunning exterior, you're captivated. Interior features include dual living areas to use as you choose, a large kitchen with granite-topped island that is open through the dining and living room, stunning windows flowing with natural light, an optional study alcove, and a spacious primary suite. Stylecraft's selections round out everything that make this floor plan so special.