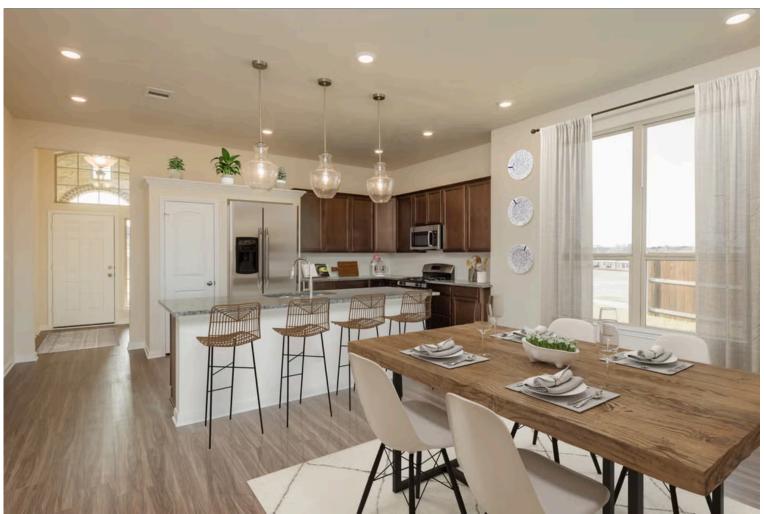

If charm and elegance are what you're looking for – Welcome home! A favorite of many, the 1818 has several features that make it stand out from the rest. From the moment your eyes catch the stunning exterior, you're captivated. Interior features include dual living areas to use as you choose, a large kitchen with granite-topped island that is open through the dining and living room, stunning windows flowing with natural light, an optional study alcove, and a spacious primary suite. Stylecraft's selections round out everything that make this floor plan so special.

Additional Options Included: Two Exterior Coach Lights, Pendant Lighting in the Kitchen, Integral Miniblinds in the Rear Door, and a Decorative Tile Backsplash