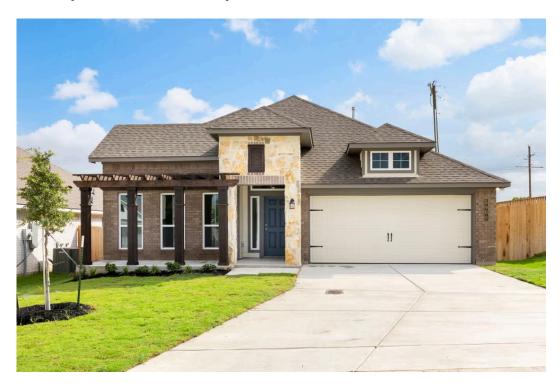

# 387 Pathfinder Drive copperas cove, TX 76522

The Valley at Great Hills Community

1.841 Ft<sup>2</sup>

**□** 3 Bedrooms

2 Bathrooms

2 Car Garage

Some images shown may be from a previously built Stylecraft home of similar design. Actual options, colors, and selections may vary. Contact us for details!

If charm and elegance are what you're looking for – Welcome home! A favorite of many, the 1818 has several features that make it stand out from the rest. From the moment your eyes catch the stunning exterior, you're captivated. Interior features include dual living areas to use as you choose, a large kitchen with granite-topped island that is open through the dining and living room, stunning windows flowing with natural light, an optional study alcove, and a spacious primary suite. Stylecraft's selections round out everything that make this floor plan so special.