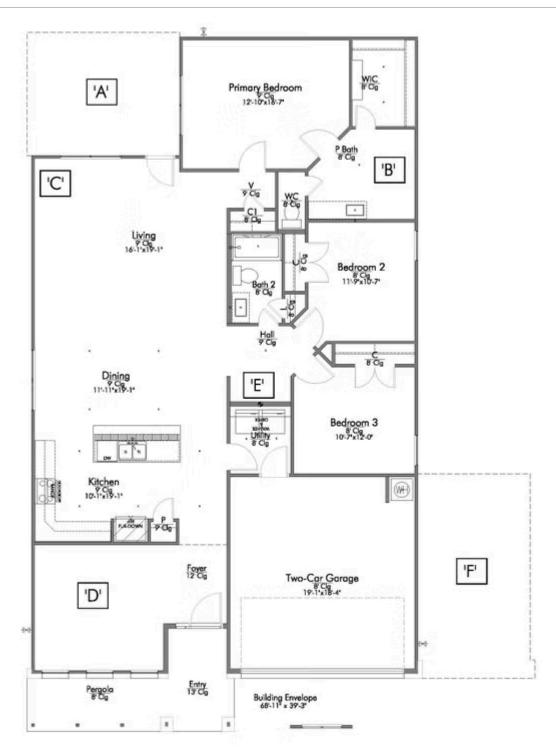

# 387 Pathfinder Drive copperas cove, TX 76522

The Valley at Great Hills Community

1.841 Ft<sup>2</sup>

**□** 3 Bedrooms

2 Bathrooms

2 Car Garage

Some images shown may be from a previously built Stylecraft home of similar design. Actual options, colors, and selections may vary. Contact us for details!

If charm and elegance are what you're looking for – Welcome home! A favorite of many, the 1818 has several features that make it stand out from the rest. From the moment your eyes catch the stunning exterior, you're captivated. Interior features include dual living areas to use as you choose, a large kitchen with granite-topped island that is open through the dining and living room, stunning windows flowing with natural light, an optional study alcove, and a spacious primary suite. Stylecraft's selections round out everything that make this floor plan so special.

Additional Options Included: Two Exterior Coach Lights, Pendant Lighting in the Kitchen, Integral Miniblinds in the Rear Door, and a Decorative Tile Backsplash