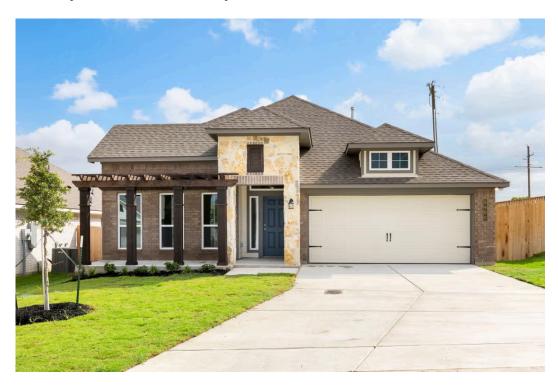

# 227 Great Hills Drive copperas cove, TX 76522

**The Valley at Great Hills Community** 

1.841 Ft<sup>2</sup>

□ 3 Bedrooms

2 Bathrooms

2 Car Garage

Some images shown may be from a previously built Stylecraft home of similar design. Actual options, colors, and selections may vary. Contact us for details!

If charm and elegance are what you're looking for – Welcome home! A favorite of many, the 1818 has several features that make it stand out from the rest. From the moment your eyes catch the stunning exterior, you're captivated. Interior features include dual living areas to use as you choose, a large kitchen with granite-topped island that is open through the dining and living room, stunning windows flowing with natural light, an optional study alcove, and a spacious primary suite. Stylecraft's selections round out everything that make this floor plan so special.