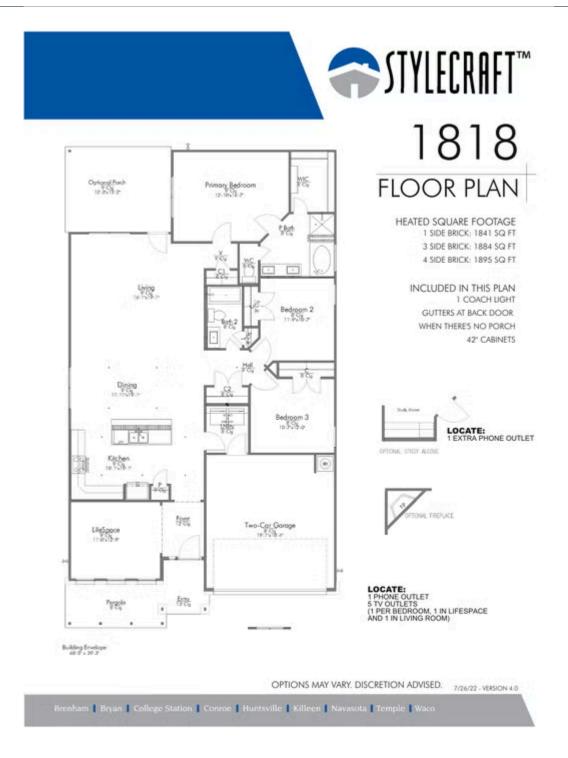

# 227 Great Hills Drive copperas cove, TX 76522

**The Valley at Great Hills Community** 

1.841 Ft<sup>2</sup>

□ 3 Bedrooms

2 Bathrooms

2 Car Garage

Some images shown may be from a previously built Stylecraft home of similar design. Actual options, colors, and selections may vary. Contact us for details!

If charm and elegance are what you're looking for – Welcome home! A favorite of many, the 1818 has several features that make it stand out from the rest. From the moment your eyes catch the stunning exterior, you're captivated. Interior features include dual living areas to use as you choose, a large kitchen with granite-topped island that is open through the dining and living room, stunning windows flowing with natural light, an optional study alcove, and a spacious primary suite. Stylecraft's selections round out everything that make this floor plan so special.

Additional options included: Painted cabinets throughout, Level 2 Granite throughout, a Level 2 decorative tile backsplash, an upgraded front door, integral miniblinds in the rear door, an exterior coach light, and pendant lighting