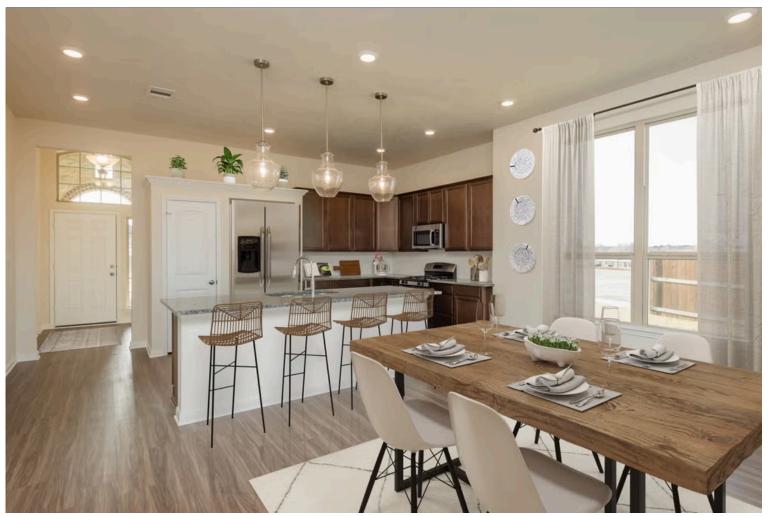

If charm and elegance are what you're looking for – Welcome home! A favorite of many, the 1818 has several features that make it stand out from the rest. From the moment your eyes catch the stunning exterior, you're captivated. Interior features include dual living areas to use as you choose, a large kitchen with granite-topped island that is open through the dining and living room, stunning windows flowing with natural light, an optional study alcove, and a spacious primary suite. Stylecraft's selections round out everything that make this floor plan so special.

Additional options included: Painted cabinets throughout, Level 2 Granite throughout, a Level 2 decorative tile backsplash, an upgraded front door, integral miniblinds in the rear door, an exterior coach light, and pendant lighting