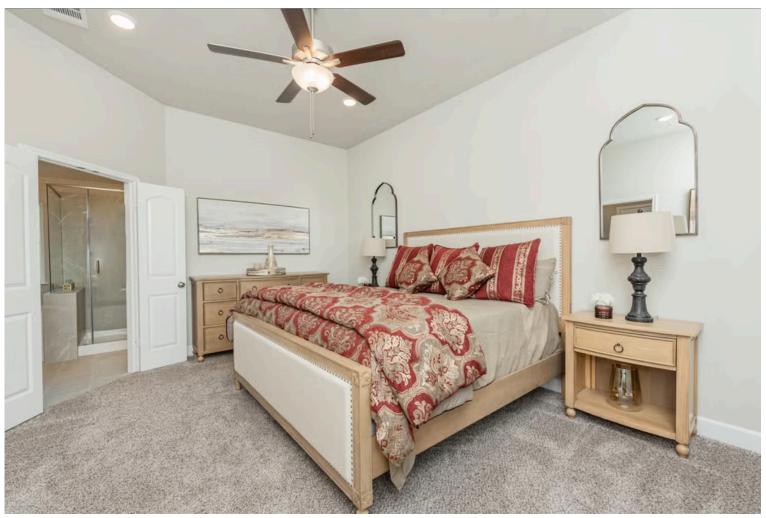

If charm and elegance are what you're looking for – Welcome home! A favorite of many, the 1818 has several features that make it stand out from the rest. From the moment your eyes catch the stunning exterior, you're captivated. Interior features include dual living areas to use as you choose, a large kitchen with granite-topped island that is open through the dining and living room, stunning windows flowing with natural light, an optional study alcove, and a spacious primary suite. Stylecraft's selections round out everything that make this floor plan so special.