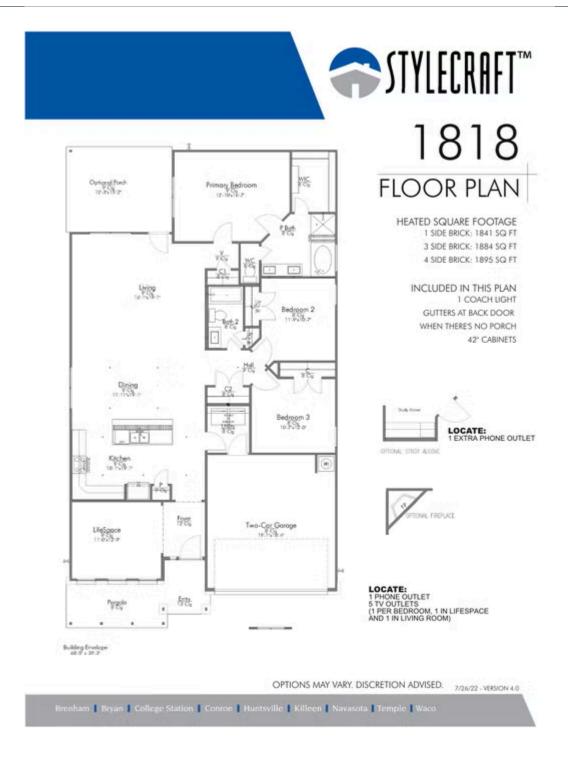

If charm and elegance are what you're looking for – Welcome home! A favorite of many, the 1818 has several features that make it stand out from the rest. From the moment your eyes catch the stunning exterior, you're captivated. Interior features include dual living areas to use as you choose, a large kitchen with granite-topped island that is open through the dining and living room, stunning windows flowing with natural light, an optional study alcove, and a spacious primary suite. Stylecraft's selections round out everything that make this floor plan so special.