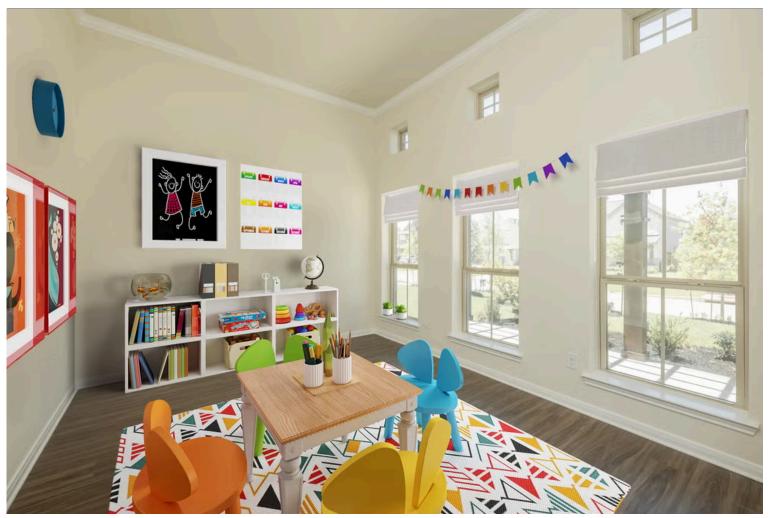

If charm and elegance are what you're looking for – Welcome home! A favorite of many, the 1818 has several features that make it stand out from the rest. From the moment your eyes catch the stunning exterior, you're captivated. Interior features include dual living areas to use as you choose, a large kitchen with granite-topped island that is open through the dining and living room, stunning windows flowing with natural light, an optional study alcove, and a spacious primary suite. Stylecraft's selections round out everything that make this floor plan so special.

Additional options included: Additional LED recessed lighting, pendant lighting, integral miniblinds in the rear door, a converted Life Space to a study with glass doors, and an upgraded front door

COPPERAS COVE, TX 76522