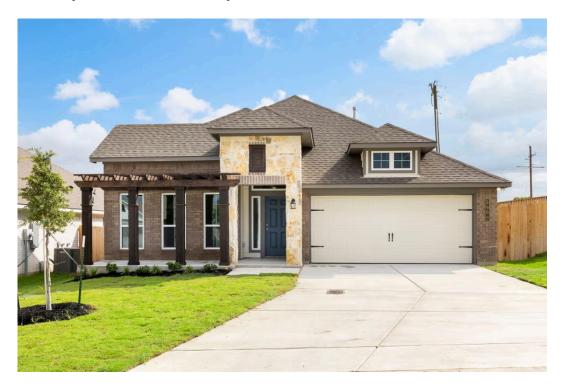

# 461 Appalachian Trail COPPERAS COVE, TX 76522

The Valley at Great Hills Community

1.841 Ft<sup>2</sup>

**□** 3 Bedrooms

2 Bathrooms

2 Car Garage

Some images shown may be from a previously built Stylecraft home of similar design. Actual options, colors, and selections may vary. Contact us for details!

If charm and elegance are what you're looking for – Welcome home! A favorite of many, the 1818 has several features that make it stand out from the rest. From the moment your eyes catch the stunning exterior, you're captivated. Interior features include dual living areas to use as you choose, a large kitchen with granite-topped island that is open through the dining and living room, stunning windows flowing with natural light, an optional study alcove, and a spacious primary suite. Stylecraft's selections round out everything that make this floor plan so special.