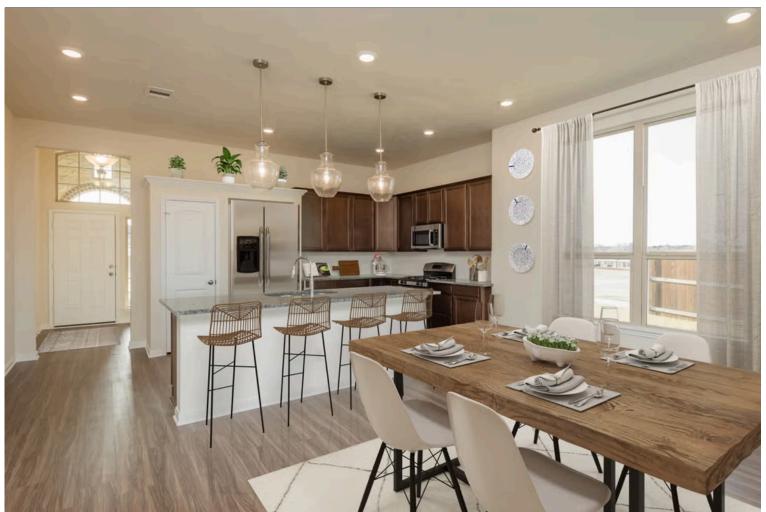

If charm and elegance are what you're looking for – Welcome home! A favorite of many, the 1818 has several features that make it stand out from the rest. From the moment your eyes catch the stunning exterior, you're captivated. Interior features include dual living areas to use as you choose, a large kitchen with granite-topped island that is open through the dining and living room, stunning windows flowing with natural light, an optional study alcove, and a spacious primary suite. Stylecraft's selections round out everything that make this floor plan so special.

Additional options included: Additional LED recessed lighting, pendant lighting, integral miniblinds in the rear door, a converted Life Space to a study with glass doors, and an upgraded front door

COPPERAS COVE, TX 76522