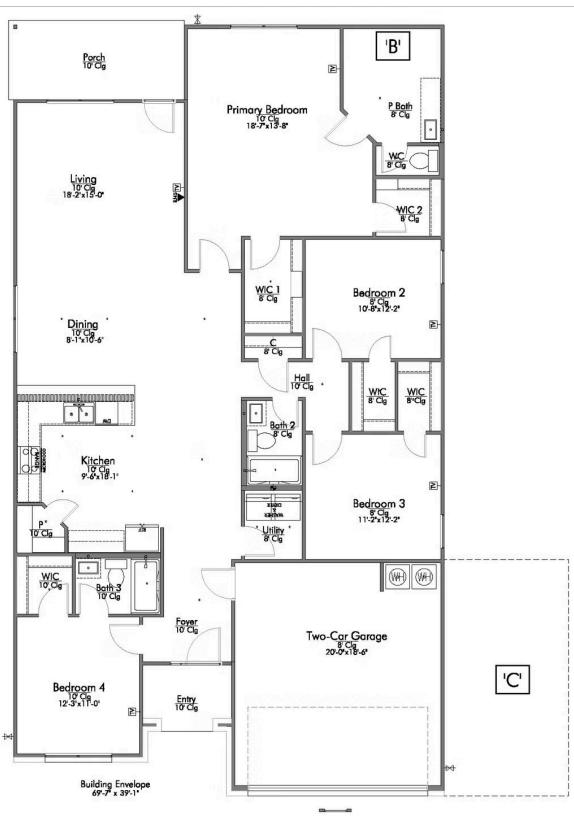

## The 2082

**The Valley at Great Hills Community** 

PRICE FROM:

\$314,900

2,043 - 2103

•

4 Bedrooms

3 Bathrooms

🖨 2 - 3 Car

Garage

Some images shown may be from a previously built Stylecraft home of similar design. Actual options, colors, and selections may vary. Contact us for details!

This 4 bedroom, 3 bath home is exactly what you've been looking for. Featuring a secondary bedroom suite, it's the perfect home for a multi-generational family, those looking for a private space for guests, or added privacy for one of your children. With walk-in closets in every bedroom and dual walk-in closets in the primary, you won't run out of storage space. Walk into your open concept living area, where you'll have more than enough room to cuddle up or host all of your friends and family.