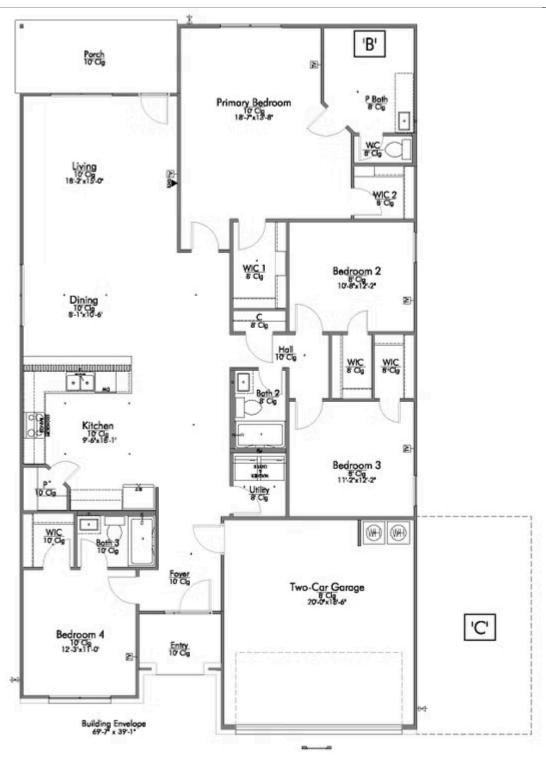

## 382 Pathfinder Drive copperas cove, TX 76522

The Valley at Great Hills Community

2,043 Ft<sup>2</sup>

4 Bedrooms

3 Bathrooms

2 Car Garage

Some images shown may be from a previously built Stylecraft home of similar design. Actual options, colors, and selections may vary. Contact us for details!

This 4 bedroom, 3 bath home is exactly what you've been looking for. Featuring a secondary bedroom suite, it's the perfect home for a multi-generational family, those looking for a private space for guests, or added privacy for one of your children. With walk-in closets in every bedroom and dual walk-in closets in the primary, you won't run out of storage space. Walk into your open concept living area, where you'll have more than enough room to cuddle up or host all of your friends and family.

Additional Options Included: Pendant Lighting in the Kitchen, Two Exterior Coach Lights, Integral Miniblinds in the Rear Door, and a Decorative Tile Backsplash