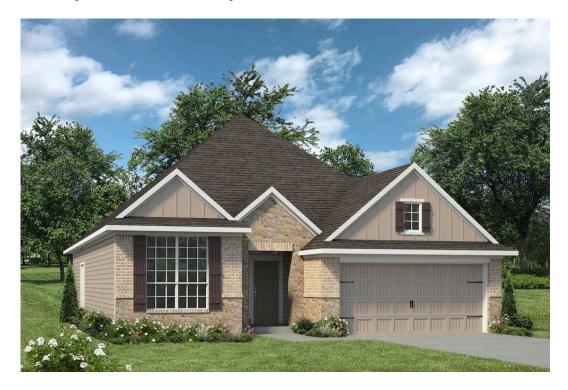

## 465 Appalachian Trail copperas cove, TX 76522

**The Valley at Great Hills Community** 

2,041 Ft<sup>2</sup>

4 Bedrooms

3 Bathrooms

2 Car Garage

Some images shown may be from a previously built Stylecraft home of similar design. Actual options, colors, and selections may vary. Contact us for details!

This 4 bedroom, 3 bath home is exactly what you've been looking for. Featuring a secondary bedroom suite, it's the perfect home for a multi-generational family, those looking for a private space for guests, or added privacy for one of your children. With walk-in closets in every bedroom and dual walk-in closets in the primary, you won't run out of storage space. Walk into your open concept living area, where you'll have more than enough room to cuddle up or host all of your friends and family.