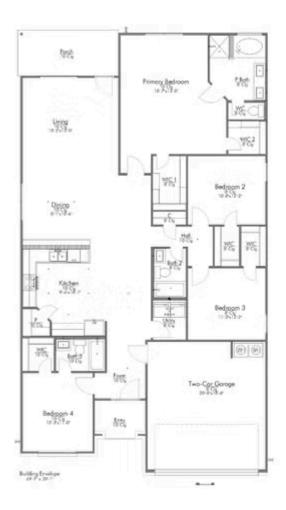

## 465 Appalachian Trail copperas cove, TX 76522

**The Valley at Great Hills Community** 

2,041 Ft<sup>2</sup>

4 Bedrooms

3 Bathrooms

2 Car Garage

Some images shown may be from a previously built Stylecraft home of similar design. Actual options, colors, and selections may vary. Contact us for details!

This 4 bedroom, 3 bath home is exactly what you've been looking for. Featuring a secondary bedroom suite, it's the perfect home for a multi-generational family, those looking for a private space for guests, or added privacy for one of your children. With walk-in closets in every bedroom and dual walk-in closets in the primary, you won't run out of storage space. Walk into your open concept living area, where you'll have more than enough room to cuddle up or host all of your friends and family.