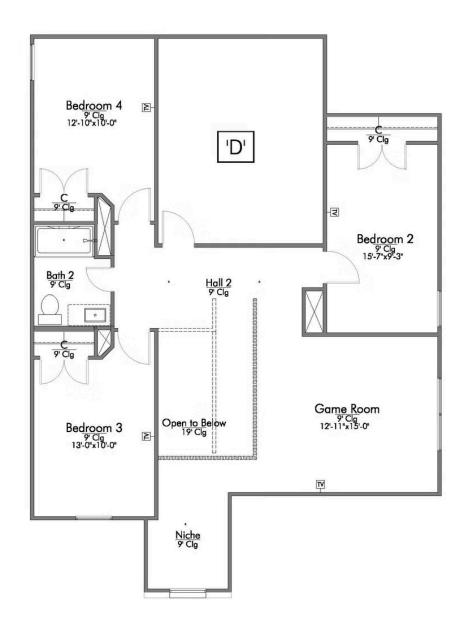

#### The 2516

The Valley at Great Hills Community

LOCATE:
1 EXTRA TV OUTLET

LOCATE:
1 EXTRA TV OUTLET

LOCATE:

1 EXTRA TV OUTLET