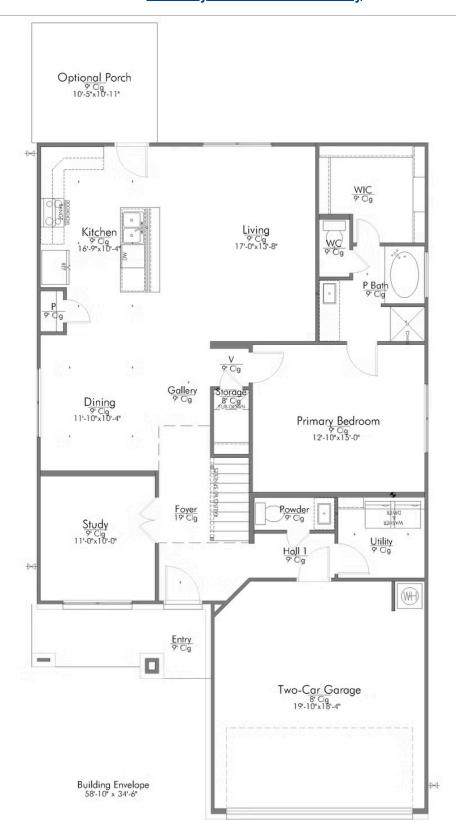

#### The 2516

The Valley at Great Hills Community

LOCATE:
1 EXTRA TV OUTLET

LOCATE:
1 EXTRA TV OUTLET

LOCATE:

1 EXTRA TV OUTLET