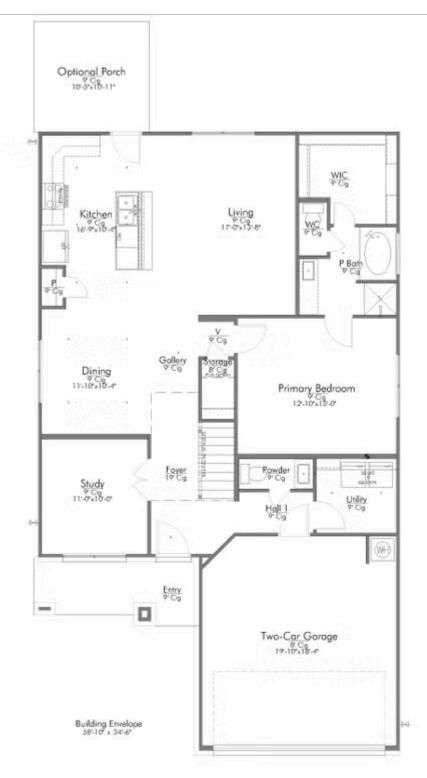

New and improved! Walk into perfection in this spacious, welcoming floor plan! With a formal study, new open kitchen layout, formal dining area, and living room that flow together seamlessly, this floor plan is sure to please those looking for the ideal family home! Our favorite feature is a little surprise that's on the second story of the home that you'll just have to see for yourself.

Additional Options Included: A Head Knocker Cabinet in the Primary and Secondary Bathroom, a Decorative Tile Backsplash, Integral Miniblinds in the Rear Door, Two Exterior Coach Lights, and Pendant Lighting in the kitchen