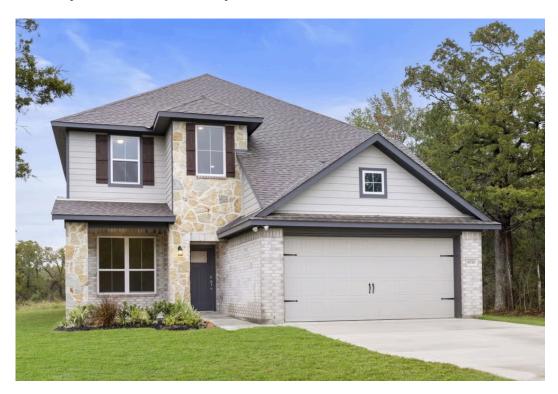

# 210 Wind Ridge Drive COPPERAS COVE, TX 76522

The Valley at Great Hills Community

2.588 Ft<sup>2</sup>

4 Bedrooms

2.5 Bathrooms

2 Car Garage

Some images shown may be from a previously built Stylecraft home of similar design. Actual options, colors, and selections may vary. Contact us for details!