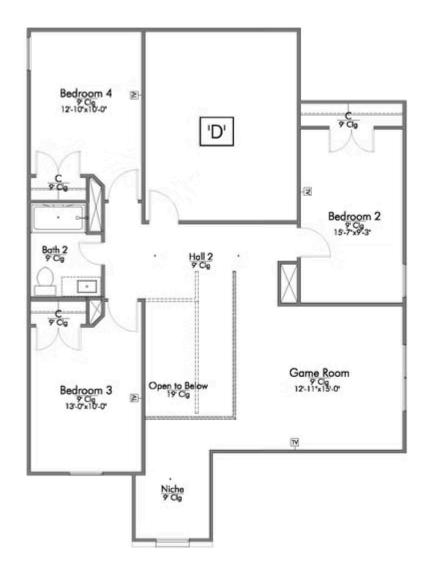

New and improved! Walk into perfection in this spacious, welcoming floor plan! With a formal study, new open kitchen layout, formal dining area, and living room that flow together seamlessly, this floor plan is sure to please those looking for the ideal family home! Our favorite feature is a little surprise that's on the second story of the home that you'll just have to see for yourself.

Additional Options Included: A Head Knocker Cabinet in the Primary and Secondary Bathroom, a Decorative Tile Backsplash, Integral Miniblinds in the Rear Door, Two Exterior Coach Lights, and Pendant Lighting in the kitchen