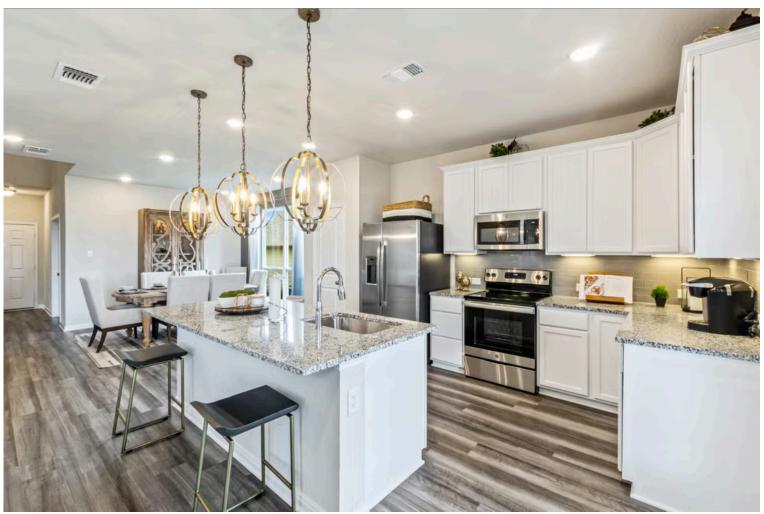

Additional Options Included: A Head Knocker Cabinet in the Primary and Secondary Bathroom, a Decorative Tile Backsplash, Integral Miniblinds in the Rear Door, Two Exterior Coach Lights, and Pendant Lighting in the kitchen