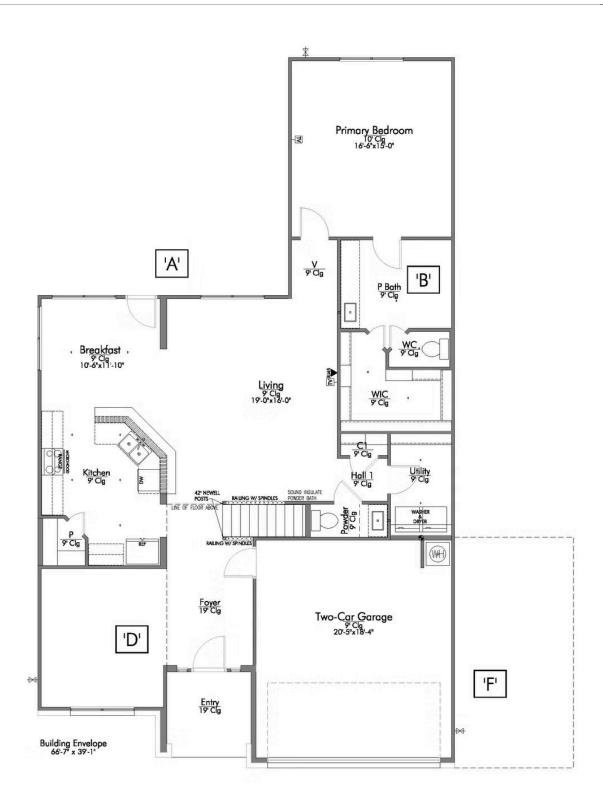

2 - 3 Car

Garage

Some images shown may be from a previously built Stylecraft home of similar design. Actual options, colors, and selections may vary. Contact us for details!

Looking to wow your visitors? You are instantly going to fall in love with this luxurious 4 bedroom, 2.5 bath home! The curb appeal of this home is to die for and the entrance to this home is truly stunning. You're immediately greeted by a grand 19-foot foyer. Once inside, you will be wowed by the spacious and thoughtful layout, a large utility room, and all of the natural light let in by the windows in the breakfast nook and living room. Also on the main floor is an oversized primary bedroom suite with a walk-in closet that dreams are made of. Upstairs, you will find spacious secondary bedrooms and a loft that your family will love.