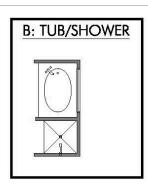

2 - 3 Car

Garage

Some images shown may be from a previously built Stylecraft home of similar design. Actual options, colors, and selections may vary. Contact us for details!

Looking to wow your visitors? You are instantly going to fall in love with this luxurious 4 bedroom, 2.5 bath home! The curb appeal of this home is to die for and the entrance to this home is truly stunning. You're immediately greeted by a grand 19-foot foyer. Once inside, you will be wowed by the spacious and thoughtful layout, a large utility room, and all of the natural light let in by the windows in the breakfast nook and living room. Also on the main floor is an oversized primary bedroom suite with a walk-in closet that dreams are made of. Upstairs, you will find spacious secondary bedrooms and a loft that your family will love.