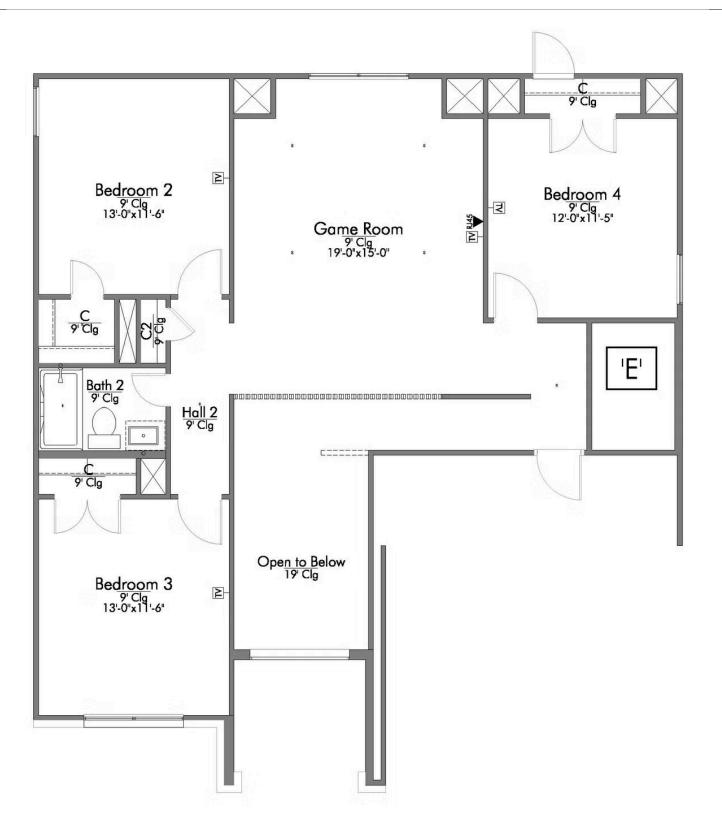

2 - 3 Car

Garage

Some images shown may be from a previously built Stylecraft home of similar design. Actual options, colors, and selections may vary. Contact us for details!

Looking to wow your visitors? You are instantly going to fall in love with this luxurious 4 bedroom, 2.5 bath home! The curb appeal of this home is to die for and the entrance to this home is truly stunning. You're immediately greeted by a grand 19-foot foyer. Once inside, you will be wowed by the spacious and thoughtful layout, a large utility room, and all of the natural light let in by the windows in the breakfast nook and living room. Also on the main floor is an oversized primary bedroom suite with a walk-in closet that dreams are made of. Upstairs, you will find spacious secondary bedrooms and a loft that your family will love.