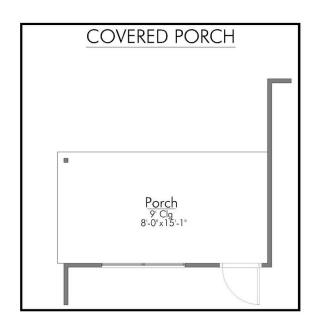

## THE 1443 THE VALLEY AT GREAT HILLS

**PRICED FROM** 

\$263,900

1,447

SQ.FT.

3

**BEDROOMS** 

2.0