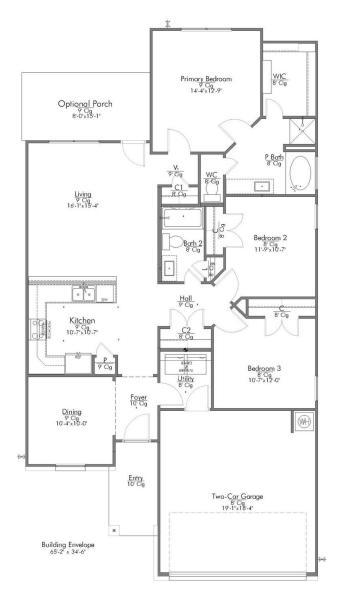

## THE 1443 THE VALLEY AT GREAT HILLS

**PRICED FROM** 

\$263,900

1,447

SQ.FT.

3

**BEDROOMS** 

2.0