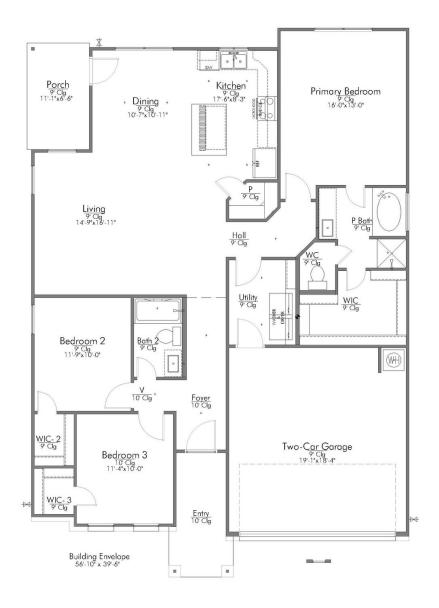

## THE 1514 THE VALLEY AT GREAT HILLS

**PRICED FROM** 

\$272,900

1,517

SQ.FT.

3

**BEDROOMS** 

2.0

**BATHROOMS** 

1

**STORIES** 

2 - CAR

**GARAGE** 

In continuous effort by Stylecraft Builders to improve the quality of your home, we reserve the right to change features, prices, plans and specifications without notice. Floorplans and elevation renderings are artists' conceptiions only. Significant changes may be made during or after the construction of the model homes. Stylecraft Builders reserves the right to modify, relocate or eliminate any or all of the features, specifications, plan utilities, design or shape thereof, all without notice or obligations to any purchaser. Price range reflects base price only. Location premiums will be charged for certain locations and are not included in the base price of the home. Additional association fees may apply. Other fees may also apply. Amenities are proposed and planned or may be under construction. All square footages are approximate square footages of the total livable space. Water heater location deemed per city municipality code. Please see your onsite sales associate for additional information and more details. © 2024 Stylecraft Builders.

## THE 1514 THE VALLEY AT GREAT HILLS

In continuous effort by Stylecraft Builders to improve the quality of your home, we reserve the right to change features, prices, plans and specifications without notice. Floorplans and elevation renderings are artists' conceptiions only. Significant changes may be made during or after the construction of the model homes. Stylecraft Builders reserves the right to modify, relocate or eliminate any or all of the features, specifications, plan utilities, design or shape thereof, all without notice or obligations to any purchaser. Price range reflects base price only. Location premiums will be charged for certain locations and are not included in the base price of the home. Additional association fees may apply. Other fees may also apply. Amenities are proposed and planned or may be under construction. All square footages are approximate square footages of the total livable space. Water heater location deemed per city municipality code. Please see your onsite sales associate for additional information and more details. © 2024 Stylecraft Builders.