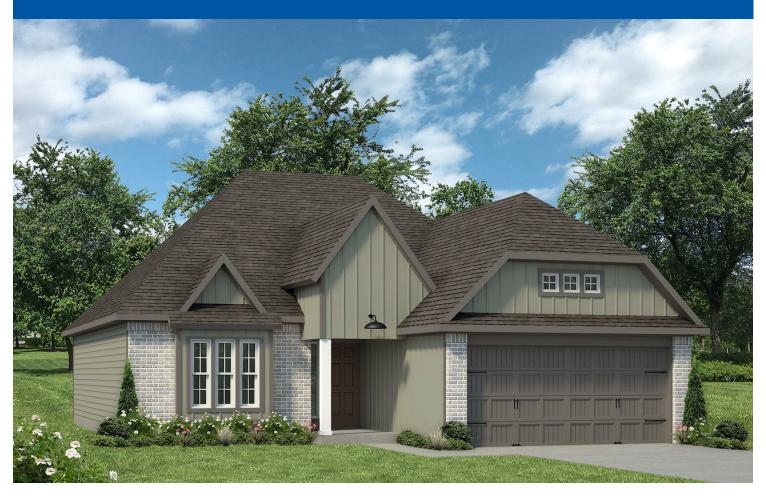

## THE 1613 THE VALLEY AT GREAT HILLS

**PRICED FROM** 

\$279,900

1,620

SQ.FT.

3

**BEDROOMS** 

2.0

**BATHROOMS** 

-1

**STORIES** 

2 - CAR

**GARAGE** 

In continuous effort by Stylecraft Builders to improve the quality of your home, we reserve the right to change features, prices, plans and specifications without notice. Floorplans and elevation renderings are artists' conceptiions only. Significant changes may be made during or after the construction of the model homes. Stylecraft Builders reserves the right to modify, relocate or eliminate any or all of the features, specifications, plan utilities, design or shape thereof, all without notice or obligations to any purchaser. Price range reflects base price only. Location premiums will be charged for certain locations and are not included in the base price of the home. Additional association fees may apply. Other fees may also apply. Amenities are proposed and planned or may be under construction. All square footages are approximate square footages of the total livable space. Water heater location deemed per city municipality code. Please see your onsite sales associate for additional information and more details. © 2024 Stylecraft Builders.