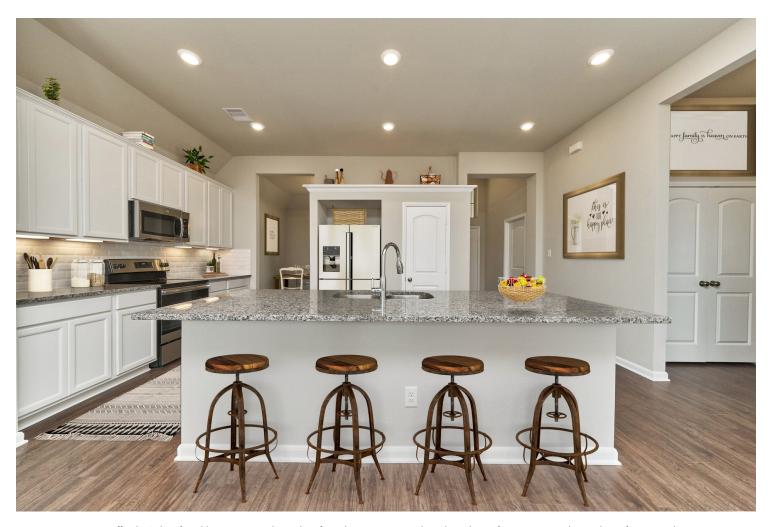

## THE 1613 THE VALLEY AT GREAT HILLS

**PRICED FROM** 

\$279,900

1,620

SQ.FT.

3

**BEDROOMS** 

2.0