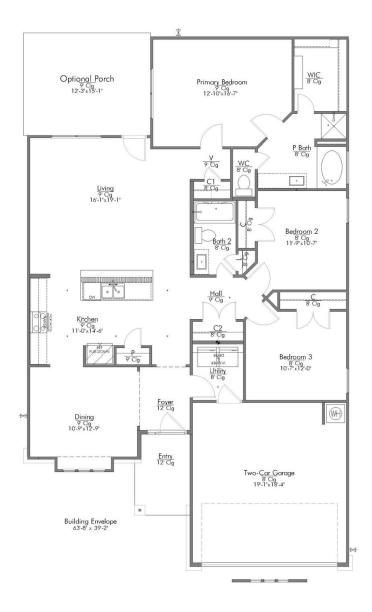

## THE 1613 THE VALLEY AT GREAT HILLS

**PRICED FROM** 

\$279,900

1,620

SQ.FT.

3

**BEDROOMS** 

2.0

**BATHROOMS** 

-1

**STORIES** 

2 - CAR

**GARAGE** 

In continuous effort by Stylecraft Builders to improve the quality of your home, we reserve the right to change features, prices, plans and specifications without notice. Floorplans and elevation renderings are artists' conceptiions only. Significant changes may be made during or after the construction of the model homes. Stylecraft Builders reserves the right to modify, relocate or eliminate any or all of the features, specifications, plan utilities, design or shape thereof, all without notice or obligations to any purchaser. Price range reflects base price only. Location premiums will be charged for certain locations and are not included in the base price of the home. Additional association fees may apply. Other fees may also apply. Amenities are proposed and planned or may be under construction. All square footages are approximate square footages of the total livable space. Water heater location deemed per city municipality code. Please see your onsite sales associate for additional information and more details. © 2024 Stylecraft Builders.