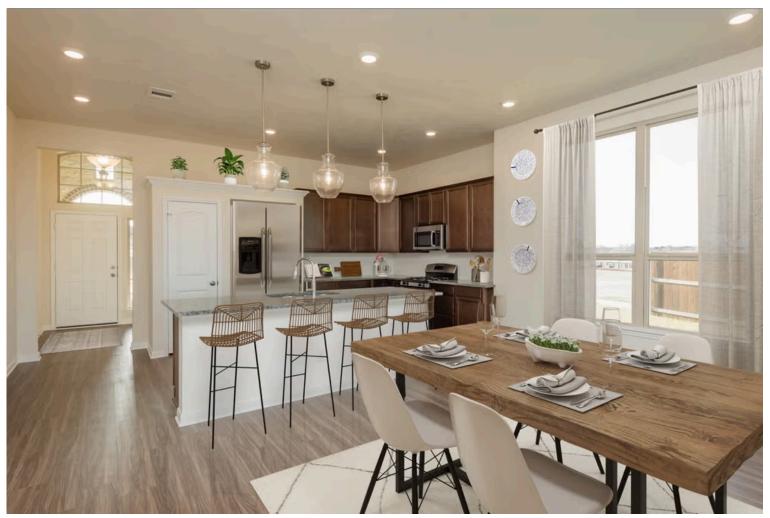

# Some images shown may be from a previously built Stylecraft home of similar design. Actual options, colors, and selections may vary. Contact us for details!

If charm and elegance are what you're looking for – Welcome home! A favorite of many, the 1818 has several features that make it stand out from the rest. From the moment your eyes catch the stunning exterior, you're captivated. Interior features include dual living areas to use as you choose, a large kitchen with granite-topped island that is open through the dining and living room, stunning windows flowing with natural light, an optional study alcove, and a spacious primary suite. Stylecraft's selections round out everything that make this floor plan so special.

Additional options included: An additional cabinet in the secondary bathroom, additional LED recessed lighting, under cabinet lighting, an exterior coach light, a decorative tile backsplash, integral miniblinds in the rear door, and a single basin kitchen sink