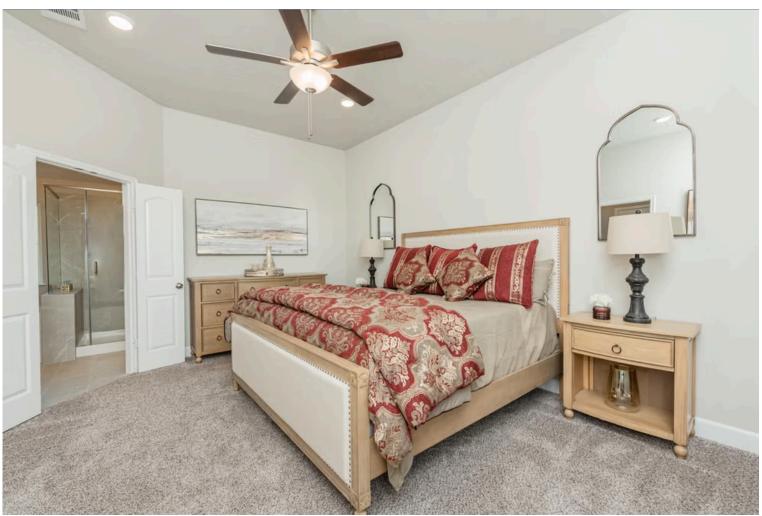

# Some images shown may be from a previously built Stylecraft home of similar design. Actual options, colors, and selections may vary. Contact us for details!

If charm and elegance are what you're looking for – Welcome home! A favorite of many, the 1818 has several features that make it stand out from the rest. From the moment your eyes catch the stunning exterior, you're captivated. Interior features include dual living areas to use as you choose, a large kitchen with granite-topped island that is open through the dining and living room, stunning windows flowing with natural light, an optional study alcove, and a spacious primary suite. Stylecraft's selections round out everything that make this floor plan so special.