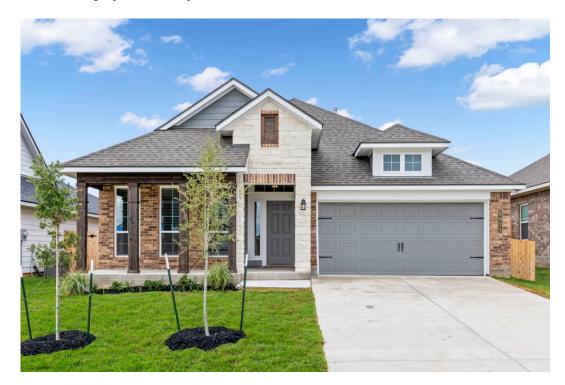

## 1830 Horatio Street HARKER HEIGHTS, TX 76559

**Warrior's Legacy Community** 

1,842 Ft<sup>2</sup>

□ 3 Bedrooms

2 Bathrooms

2 Car Garage

# Some images shown may be from a previously built Stylecraft home of similar design. Actual options, colors, and selections may vary. Contact us for details!

If charm and elegance are what you're looking for – Welcome home! A favorite of many, the 1818 has several features that make it stand out from the rest. From the moment your eyes catch the stunning exterior, you're captivated. Interior features include dual living areas to use as you choose, a large kitchen with granite-topped island that is open through the dining and living room, stunning windows flowing with natural light, an optional study alcove, and a spacious primary suite. Stylecraft's selections round out everything that make this floor plan so special.