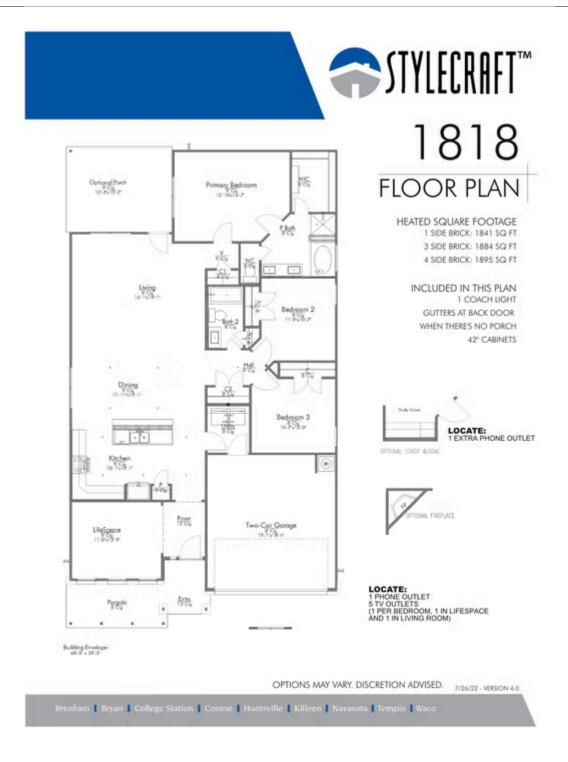

# Some images shown may be from a previously built Stylecraft home of similar design. Actual options, colors, and selections may vary. Contact us for details!

If charm and elegance are what you're looking for – Welcome home! A favorite of many, the 1818 has several features that make it stand out from the rest. From the moment your eyes catch the stunning exterior, you're captivated. Interior features include dual living areas to use as you choose, a large kitchen with granite-topped island that is open through the dining and living room, stunning windows flowing with natural light, an optional study alcove, and a spacious primary suite. Stylecraft's selections round out everything that make this floor plan so special.

Additional options included: An additional cabinet in the secondary bathroom, additional LED recessed lighting, under cabinet lighting, an exterior coach light, a decorative tile backsplash, integral miniblinds in the rear door, and a single basin kitchen sink