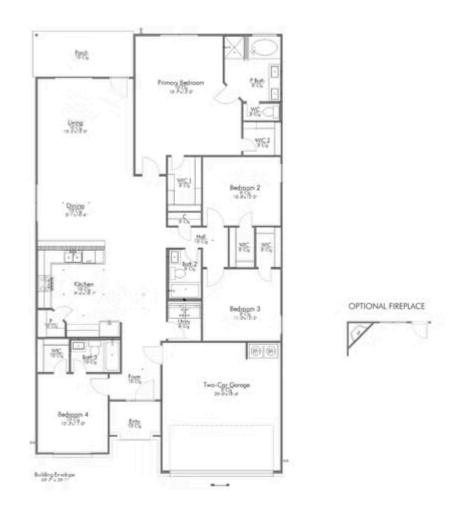

## Some images shown may be from a previously built Stylecraft home of similar design. Actual options, colors, and selections may vary. Contact us for details!

This 4 bedroom, 3 bath home is exactly what you've been looking for. Featuring a secondary bedroom suite, it's the perfect home for a multi-generational family, those looking for a private space for guests, or added privacy for one of your children. With walk-in closets in every bedroom and dual walk-in closets in the primary, you won't run out of storage space. Walk into your open concept living area, where you'll have more than enough room to cuddle up or host all of your friends and family.