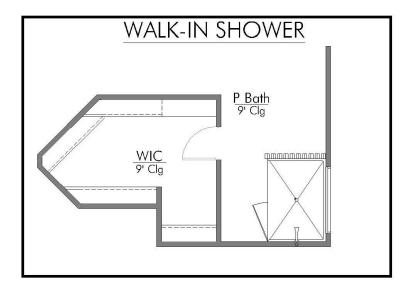

## THE 1651 WARRIOR'S LEGACY

**PRICED FROM** 

\$288,900

1,662

SQ.FT.

4

**BEDROOMS** 

2.0

**BATHROOMS** 

1

**STORIES** 

2 - CAR

**GARAGE** 

In continuous effort by Stylecraft Builders to improve the quality of your home, we reserve the right to change features, prices, plans and specifications without notice. Floorplans and elevation renderings are artists' conceptiions only. Significant changes may be made during or after the construction of the model homes. Stylecraft Builders reserves the right to modify, relocate or eliminate any or all of the features, specifications, plan utilities, design or shape thereof, all without notice or obligations to any purchaser. Price range reflects base price only. Location premiums will be charged for certain locations and are not included in the base price of the home. Additional association fees may apply. Other fees may also apply. Amenities are proposed and planned or may be under construction. All square footages are approximate square footages of the total livable space. Water heater location deemed per city municipality code. Please see your onsite sales associate for additional information and more details. © 2024 Stylecraft Builders.