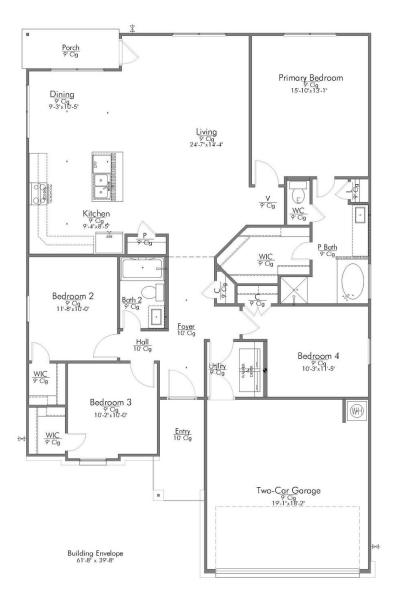

## THE 1651 WARRIOR'S LEGACY

**PRICED FROM** 

\$288,900

1,662

SQ.FT.

4

**BEDROOMS** 

2.0

**BATHROOMS** 

1

**STORIES** 

2 - CAR

**GARAGE** 

In continuous effort by Stylecraft Builders to improve the quality of your home, we reserve the right to change features, prices, plans and specifications without notice. Floorplans and elevation renderings are artists' conceptiions only. Significant changes may be made during or after the construction of the model homes. Stylecraft Builders reserves the right to modify, relocate or eliminate any or all of the features, specifications, plan utilities, design or shape thereof, all without notice or obligations to any purchaser. Price range reflects base price only. Location premiums will be charged for certain locations and are not included in the base price of the home. Additional association fees may apply. Other fees may also apply. Amenities are proposed and planned or may be under construction. All square footages are approximate square footages of the total livable space. Water heater location deemed per city municipality code. Please see your onsite sales associate for additional information and more details. © 2024 Stylecraft Builders.