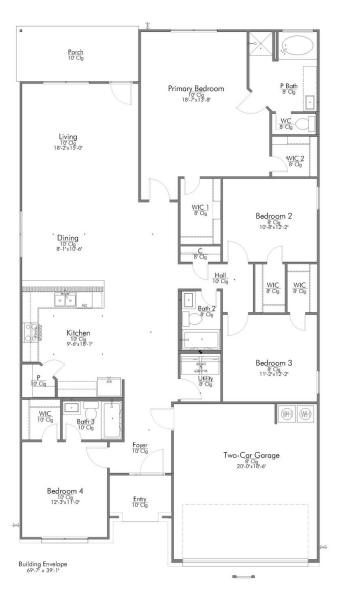

### THE 2082 WARRIOR'S LEGACY



## QUESTIONS? get fast answers



# \$316,900



*Stylecraft Builders reserves the right to change features, prices, plans and specifications without notice. Additional association fees may apply. Other fees may also apply. Please see your onsite sales associate for additional information and more details. © 2024 Stylecraft Builders.* 



### THE 2082 WARRIOR'S LEGACY



### QUESTIONS? GET FAST ANSWERS



In continuous effort by Stylecraft Builders to improve the quality of your home, we reserve the right to change features, prices, plans and specifications without notice. Floorplans and elevation renderings are artists' conceptiions only. Significant changes may be made during or after the construction of the model homes. Stylecraft Builders reserves the right to modify, relocate or eliminate any or all of the features, specifications, plan utilities, design or shape thereof, all without notice or obligations to any purchaser. Price range reflects base price only. Location premiums will be charged for certain locations and are not included in the base price of the home. Additional association fees may apply. Other fees may also apply. Amenities are proposed and planned or may be under co