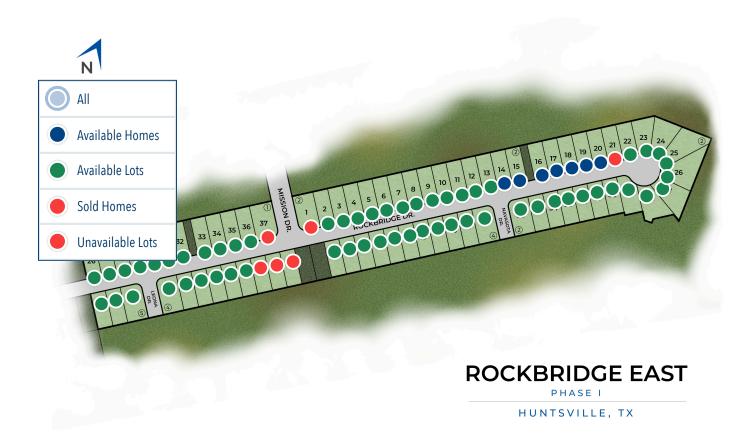

## Rockbridge East HUNTSVILLE, TX 77340

### **Community Contact:**

Tanner 936-213-9722

**Price Range:** 

\$244,900 - \$296,900

Sq.Ft. Range:

1,266 - 2,043

Nestled in the heart of Huntsville, Texas, this community offers residents a harmonious blend of convenience and charm. Strategically located near major highways, including being three miles to Interstate 45, it provides seamless connectivity to neighboring cities and attractions. Just a short drive away, Sam Houston State University fosters a vibrant educational atmosphere, making this an ideal location for students, faculty, and families alike.