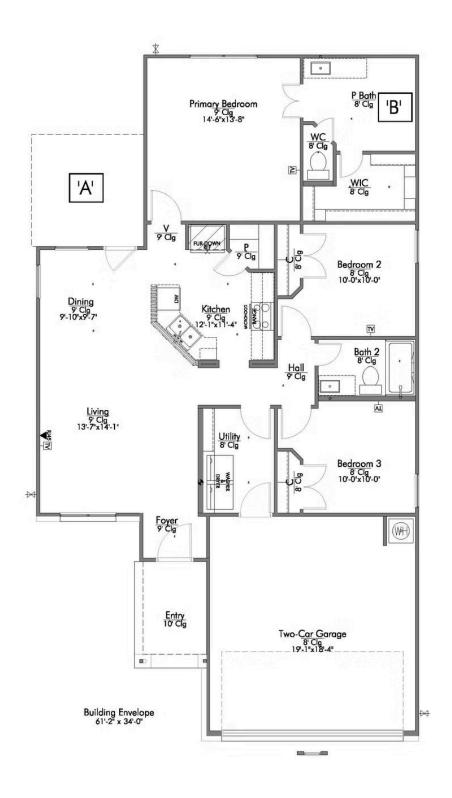

This home is one of our most popular floor plans, and for good reason! We love the way the corner kitchen looks out into the open concept living room and dining area, giving you the opportunity to feel connected with those in your home. We've maximized your space to give everyone in your family ample room. From your vast walk-in closet in the primary bedroom, and a separate garden tub and shower, to the large cabinet and granite countertop in the utility room, this home is luxurious without an enormous price tag.