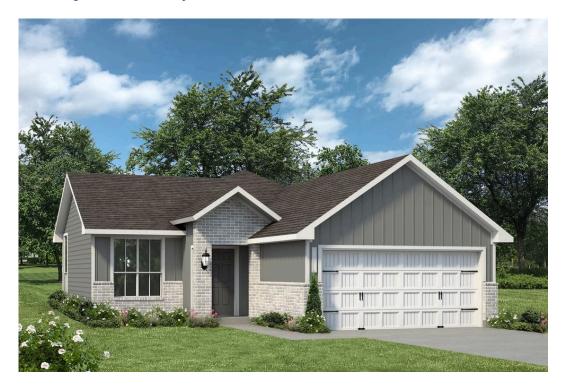

#### **Rockbridge East Community**

PRICE FROM:

\$244,900

1,266 - 1308

3 Bedrooms

2 Bathrooms

2 Car Garage

Some images shown may be from a previously built Stylecraft home of similar design. Actual options, colors, and selections may vary. Contact us for details!

This home is one of our most popular floor plans, and for good reason! We love the way the corner kitchen looks out into the open concept living room and dining area, giving you the opportunity to feel connected with those in your home. We've maximized your space to give everyone in your family ample room. From your vast walk-in closet in the primary bedroom, and a separate garden tub and shower, to the large cabinet and granite countertop in the utility room, this home is luxurious without an enormous price tag.