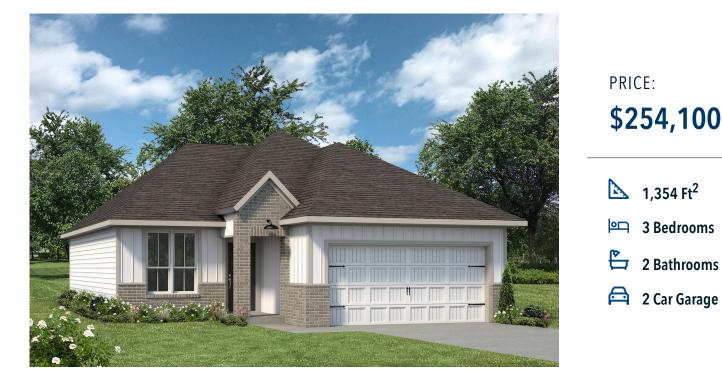

# 609 Rockbridge Drive HUNTSVILLE, TX 77340

Rockbridge East Community

Some images shown may be from a previously built Stylecraft home of similar design. Actual options, colors, and selections may vary. Contact us for details!

This charming 3 bedroom, 2 bath home is spacious with a versatile design! Featuring a foyer and galley way entrance, this home feels elegant and special immediately upon your entrance. Some of our favorite things about this floor plan are its large primary bedroom, which includes a massive closet, and enough space for a sitting area in front of the window beaming with natural light. This home is great for entertaining, with so much counter space and its separate formal dining room that flows seamlessly into the kitchen.

Additional Options Included: Stainless Steel Appliances, 42" Kitchen Cabinets, Painted Cabinets Throughout, Integral Miniblinds in the Rear Door, a Single Basin Kitchen Sink, and a Dual Primary Bathroom Vanity