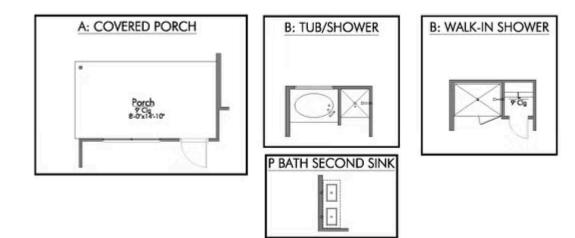

Additional Options Included: Stainless Steel Appliances, 42" Kitchen Cabinets, Painted Cabinets Throughout, Integral Miniblinds in the Rear Door, a Single Basin Kitchen Sink, and a Dual Primary Bathroom Vanity