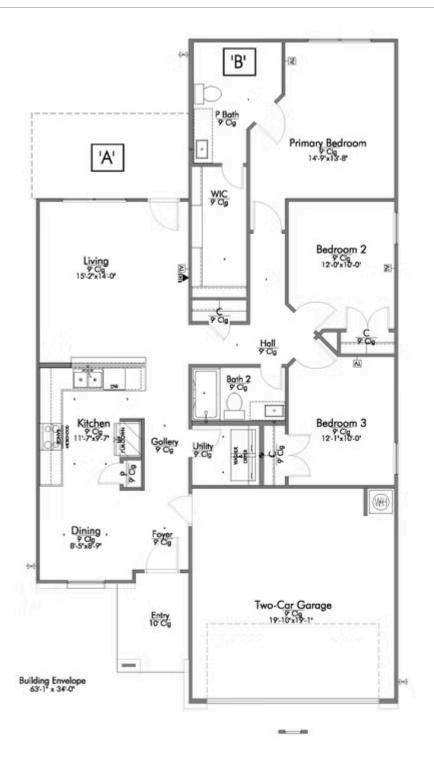

This charming 3 bedroom, 2 bath home is spacious with a versatile design! Featuring a foyer and galley way entrance, this home feels elegant and special immediately upon your entrance. Some of our favorite things about this floor plan are its large primary bedroom, which includes a massive closet, and enough space for a sitting area in front of the window beaming with natural light. This home is great for entertaining, with so much counter space and its separate formal dining room that flows seamlessly into the kitchen.

Additional Options Included: Stainless Steel Appliances, 42" Kitchen Cabinets, Painted Cabinets Throughout, Integral Miniblinds in the Rear Door, a Single Basin Kitchen Sink, and a Dual Primary Bathroom Vanity