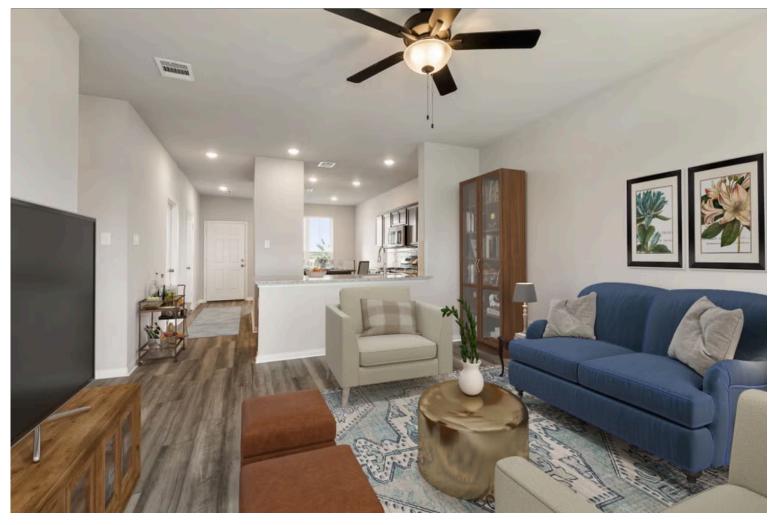

This charming 3 bedroom, 2 bath home is spacious with a versatile design! Featuring a foyer and galley way entrance, this home feels elegant and special immediately upon your entrance. Some of our favorite things about this floor plan are its large primary bedroom, which includes a massive closet, and enough space for a sitting area in front of the window beaming with natural light. This home is great for entertaining, with so much counter space and its separate formal dining room that flows seamlessly into the kitchen.