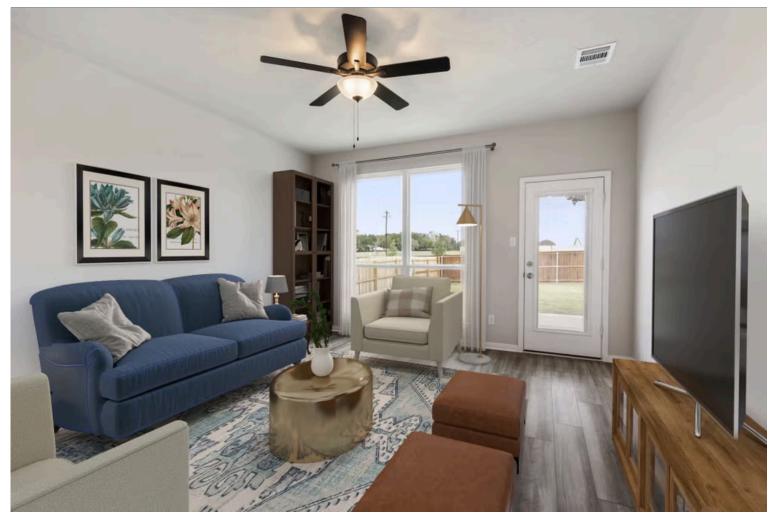

# 609 Rockbridge Drive HUNTSVILLE, TX 77340

Rockbridge East Community

Some images shown may be from a previously built Stylecraft home of similar design. Actual options, colors, and selections may vary. Contact us for details!

This charming 3 bedroom, 2 bath home is spacious with a versatile design! Featuring a foyer and galley way entrance, this home feels elegant and special immediately upon your entrance. Some of our favorite things about this floor plan are its large primary bedroom, which includes a massive closet, and enough space for a sitting area in front of the window beaming with natural light. This home is great for entertaining, with so much counter space and its separate formal dining room that flows seamlessly into the kitchen.