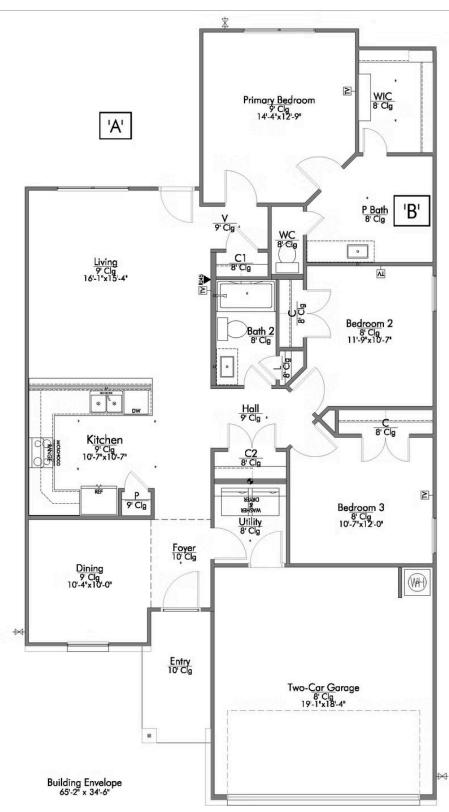

The 1443 Rockbridge East Community

Some images shown may be from a previously built Stylecraft home of similar design. Actual options, colors, and selections may vary. Contact us for details!

Upon entering this exceptional floor plan, you're immediately greeted with a formal dining room. Walking into the open-concept kitchen and living room, you'll be stunned by the amount of space you have to gather. This three-bedroom, two bath home has perfectly placed windows in the living room, primary bedroom, and dining room, crafting a home that is filled with natural light and charm. Granite countertops throughout and large walk-in primary closet top it all off and make this home exceptional.