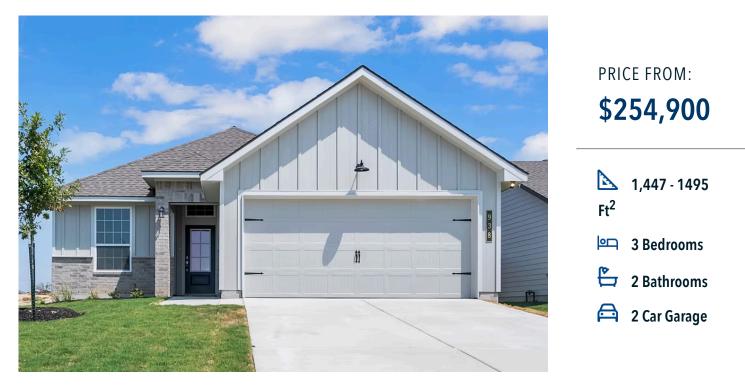

The 1443 Rockbridge East Community

Some images shown may be from a previously built Stylecraft home of similar design. Actual options, colors, and selections may vary. Contact us for details!

Upon entering this exceptional floor plan, you're immediately greeted with a formal dining room. Walking into the open-concept kitchen and living room, you'll be stunned by the amount of space you have to gather. This three-bedroom, two bath home has perfectly placed windows in the living room, primary bedroom, and dining room, crafting a home that is filled with natural light and charm. Granite countertops throughout and large walk-in primary closet top it all off and make this home exceptional.