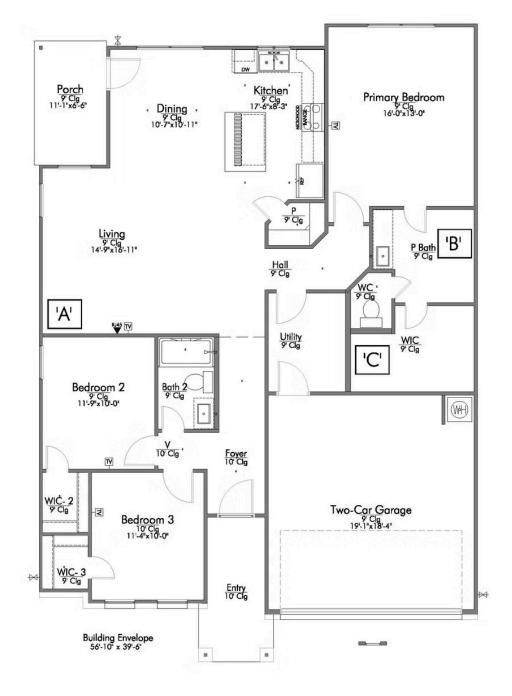

## The 1514 **Rockbridge East Community**

Some images shown may be from a previously built Stylecraft home of similar design. Actual options, colors, and selections may vary. Contact us for details!

A popular choice among families seeking large gathering spaces and ample storage, the 1514 offers luxury living with 3 bedrooms and 2 baths. This beautiful home features large secondary bedrooms with walk-in closets. Open living, dining and kitchen provides abundant space, without all of the cost. Picture yourself washing your dishes as you look out your window as your children play after dinner. The primary bedroom suite is fit for a king-sized bed, and features a large walk-in closet. Secondary bedrooms gleam with natural light and tall ceilings.