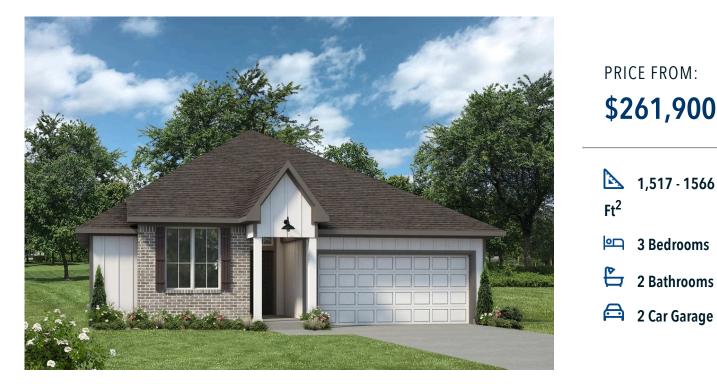

## The 1514 **Rockbridge East Community**

Some images shown may be from a previously built Stylecraft home of similar design. Actual options, colors, and selections may vary. Contact us for details!

A popular choice among families seeking large gathering spaces and ample storage, the 1514 offers luxury living with 3 bedrooms and 2 baths. This beautiful home features large secondary bedrooms with walk-in closets. Open living, dining and kitchen provides abundant space, without all of the cost. Picture yourself washing your dishes as you look out your window as your children play after dinner. The primary bedroom suite is fit for a king-sized bed, and features a large walk-in closet. Secondary bedrooms gleam with natural light and tall ceilings.