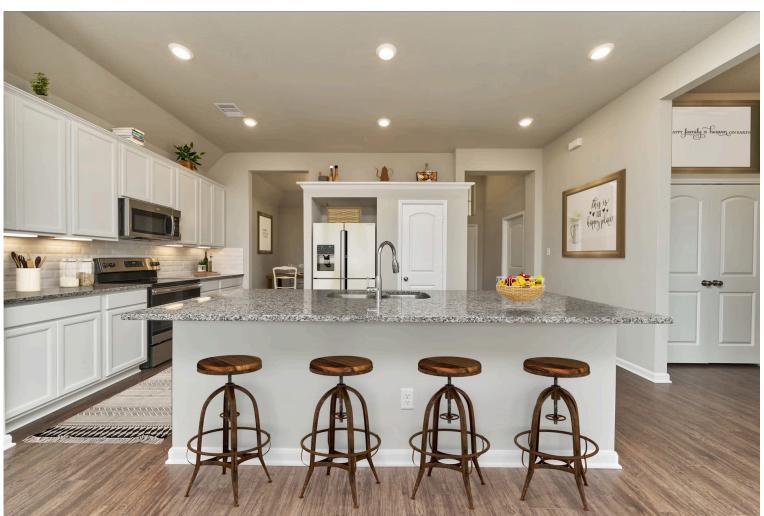

Some images shown may be from a previously built Stylecraft home of similar design. Actual options, colors, and selections may vary. Contact us for details!

Our most popular floor plan! This charming 3 bedroom, 2 bath home is known for its intelligent use of space and now features an even more open living area. The large kitchen granite-topped island opens up to your living room to provide a cozy flow throughout the home. Your dining room features the most charming front window you'll ever see, which is accented by your gorgeous front elevation. Featuring large walk-in closets, luxury flooring, and volume ceilings – the 1613 certainly delivers when it comes to affordable luxury.