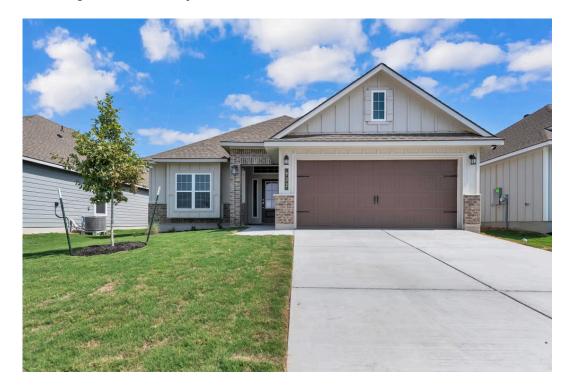

Some images shown may be from a previously built Stylecraft home of similar design. Actual options, colors, and selections may vary. Contact us for details!

Our most popular floor plan! This charming 3 bedroom, 2 bath home is known for its intelligent use of space and now features an even more open living area. The large kitchen granite-topped island opens up to your living room to provide a cozy flow throughout the home. Your dining room features the most charming front window you'll ever see, which is accented by your gorgeous front elevation. Featuring large walk-in closets, luxury flooring, and volume ceilings – the 1613 certainly delivers when it comes to affordable luxury.