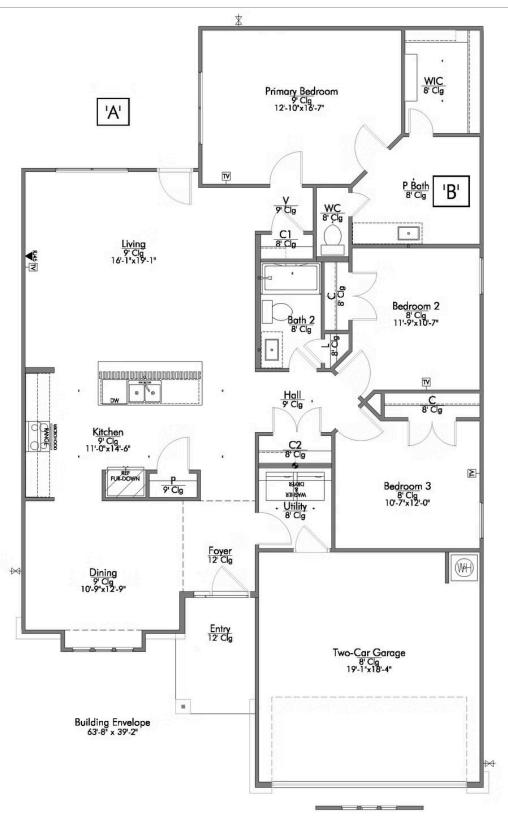

Some images shown may be from a previously built Stylecraft home of similar design. Actual options, colors, and selections may vary. Contact us for details!

Our most popular floor plan! This charming 3 bedroom, 2 bath home is known for its intelligent use of space and now features an even more open living area. The large kitchen granite-topped island opens up to your living room to provide a cozy flow throughout the home. Your dining room features the most charming front window you'll ever see, which is accented by your gorgeous front elevation. Featuring large walk-in closets, luxury flooring, and volume ceilings – the 1613 certainly delivers when it comes to affordable luxury.