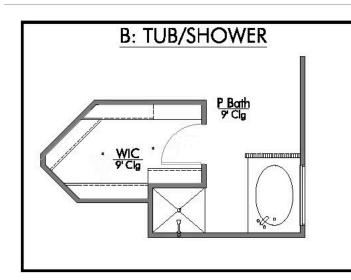

The 1651 Rockbridge East Community

Some images shown may be from a previously built Stylecraft home of similar design. Actual options, colors, and selections may vary. Contact us for details!

This four-bedroom, two bath home is a great option for those looking for more bedrooms without a second story! You won't believe your eyes as you walk into the great space that is the open concept living room, dining room, and kitchen. With all of its wonderful features, to include walk-in closets, granite countertops, and corner kitchen with island, you are sure to love this home!