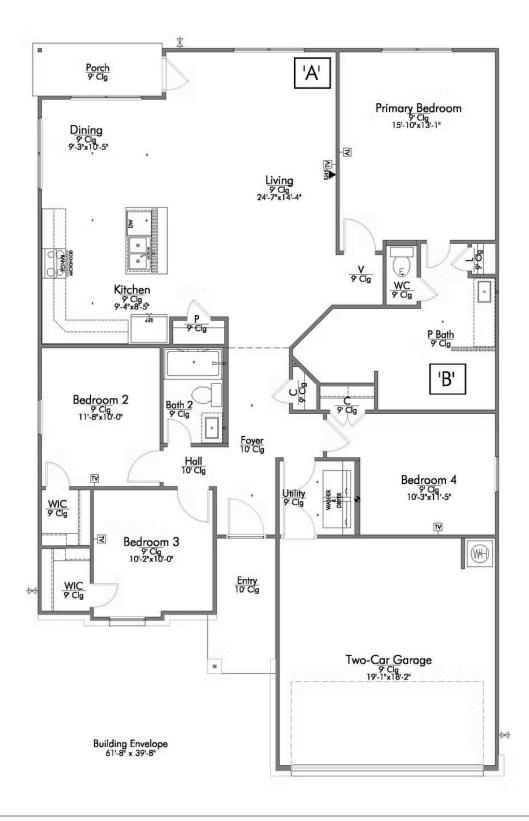

The 1651 Rockbridge East Community

Some images shown may be from a previously built Stylecraft home of similar design. Actual options, colors, and selections may vary. Contact us for details!

This four-bedroom, two bath home is a great option for those looking for more bedrooms without a second story! You won't believe your eyes as you walk into the great space that is the open concept living room, dining room, and kitchen. With all of its wonderful features, to include walk-in closets, granite countertops, and corner kitchen with island, you are sure to love this home!