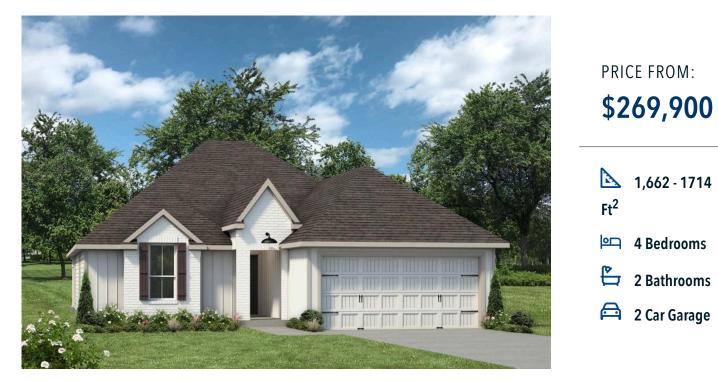

The 1651 Rockbridge East Community

Some images shown may be from a previously built Stylecraft home of similar design. Actual options, colors, and selections may vary. Contact us for details!

This four-bedroom, two bath home is a great option for those looking for more bedrooms without a second story! You won't believe your eyes as you walk into the great space that is the open concept living room, dining room, and kitchen. With all of its wonderful features, to include walk-in closets, granite countertops, and corner kitchen with island, you are sure to love this home!

## The 1651 Rockbridge East Community