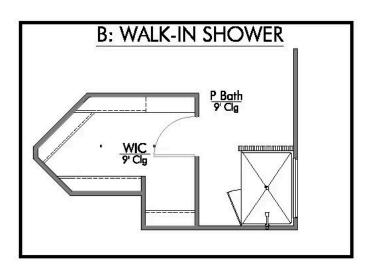

The 1651 Rockbridge East Community

Some images shown may be from a previously built Stylecraft home of similar design. Actual options, colors, and selections may vary. Contact us for details!

This four-bedroom, two bath home is a great option for those looking for more bedrooms without a second story! You won't believe your eyes as you walk into the great space that is the open concept living room, dining room, and kitchen. With all of its wonderful features, to include walk-in closets, granite countertops, and corner kitchen with island, you are sure to love this home!