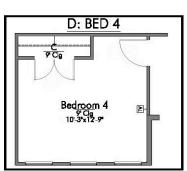

Garage

Some images shown may be from a previously built Stylecraft home of similar design. Actual options, colors, and selections may vary. Contact us for details!

If charm and elegance are what you're looking for – Welcome home! A favorite of many, the 1818 has several features that make it stand out from the rest. From the moment your eyes catch the stunning exterior, you're captivated. Interior features include dual living areas to use as you choose, a large kitchen with granite-topped island that is open through the dining and living room, stunning windows flowing with natural light, an optional study alcove, and a spacious primary suite. Stylecraft's selections round out everything that make this floor plan so special.