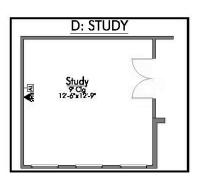

Garage

Some images shown may be from a previously built Stylecraft home of similar design. Actual options, colors, and selections may vary. Contact us for details!

If charm and elegance are what you're looking for – Welcome home! A favorite of many, the 1818 has several features that make it stand out from the rest. From the moment your eyes catch the stunning exterior, you're captivated. Interior features include dual living areas to use as you choose, a large kitchen with granite-topped island that is open through the dining and living room, stunning windows flowing with natural light, an optional study alcove, and a spacious primary suite. Stylecraft's selections round out everything that make this floor plan so special.