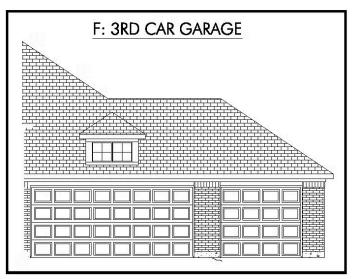

### **Rockbridge East Community**

PRICE FROM:

\$282,900

1,841 - 1895

Ft<sup>2</sup>

3 - 4 Bedrooms

2 Bathrooms

2 - 3 Car

Garage

Some images shown may be from a previously built Stylecraft home of similar design. Actual options, colors, and selections may vary. Contact us for details!

If charm and elegance are what you're looking for – Welcome home! A favorite of many, the 1818 has several features that make it stand out from the rest. From the moment your eyes catch the stunning exterior, you're captivated. Interior features include dual living areas to use as you choose, a large kitchen with granite-topped island that is open through the dining and living room, stunning windows flowing with natural light, an optional study alcove, and a spacious primary suite. Stylecraft's selections round out everything that make this floor plan so special.