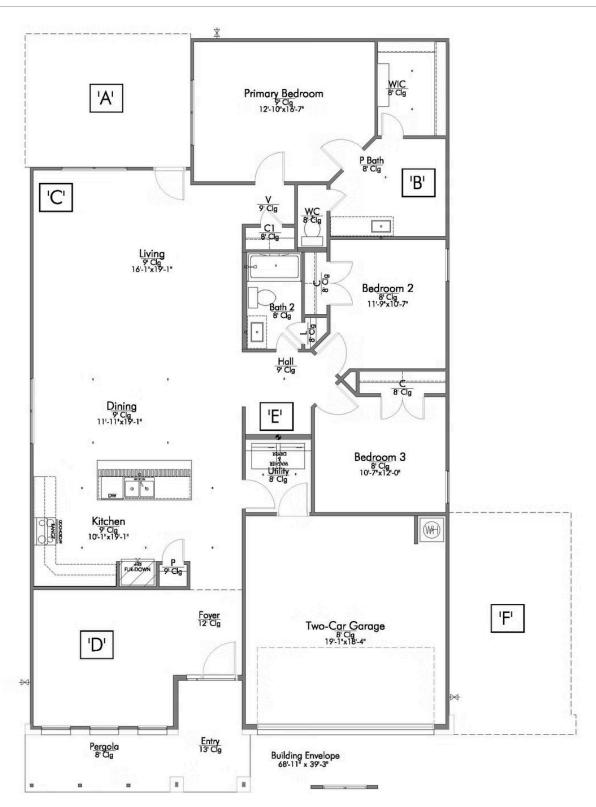

Garage

Some images shown may be from a previously built Stylecraft home of similar design. Actual options, colors, and selections may vary. Contact us for details!

If charm and elegance are what you're looking for – Welcome home! A favorite of many, the 1818 has several features that make it stand out from the rest. From the moment your eyes catch the stunning exterior, you're captivated. Interior features include dual living areas to use as you choose, a large kitchen with granite-topped island that is open through the dining and living room, stunning windows flowing with natural light, an optional study alcove, and a spacious primary suite. Stylecraft's selections round out everything that make this floor plan so special.