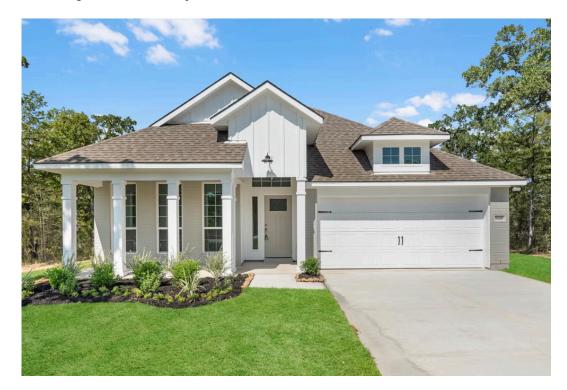

Garage

Some images shown may be from a previously built Stylecraft home of similar design. Actual options, colors, and selections may vary. Contact us for details!

If charm and elegance are what you're looking for – Welcome home! A favorite of many, the 1818 has several features that make it stand out from the rest. From the moment your eyes catch the stunning exterior, you're captivated. Interior features include dual living areas to use as you choose, a large kitchen with granite-topped island that is open through the dining and living room, stunning windows flowing with natural light, an optional study alcove, and a spacious primary suite. Stylecraft's selections round out everything that make this floor plan so special.