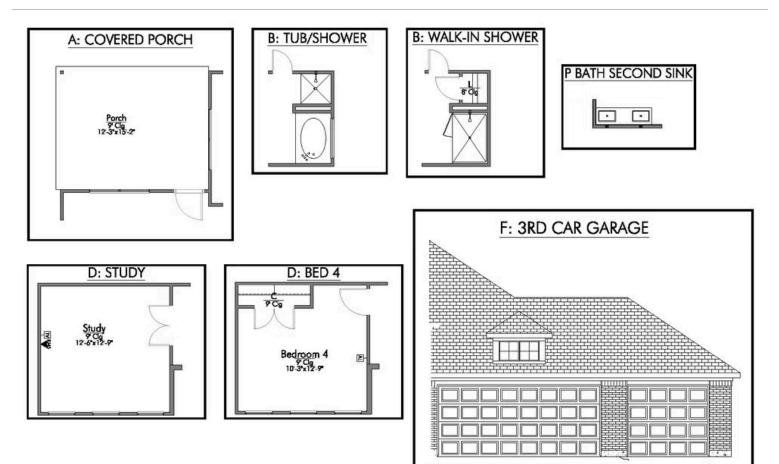

If charm and elegance are what you're looking for – Welcome home! A favorite of many, the 1818 has several features that make it stand out from the rest. From the moment your eyes catch the stunning exterior, you're captivated. Interior features include dual living areas to use as you choose, a large kitchen with granite-topped island that is open through the dining and living room, stunning windows flowing with natural light, an optional study alcove, and a spacious primary suite. Stylecraft's selections round out everything that make this floor plan so special.

Additional Options Included: Stainless Steel Appliances, 42" Kitchen Cabinets, Painted Cabinets Throughout, Integral Miniblinds in the Rear Door, Additional LED Recessed Lighting, and a Dual Primary Bathroom Vanity