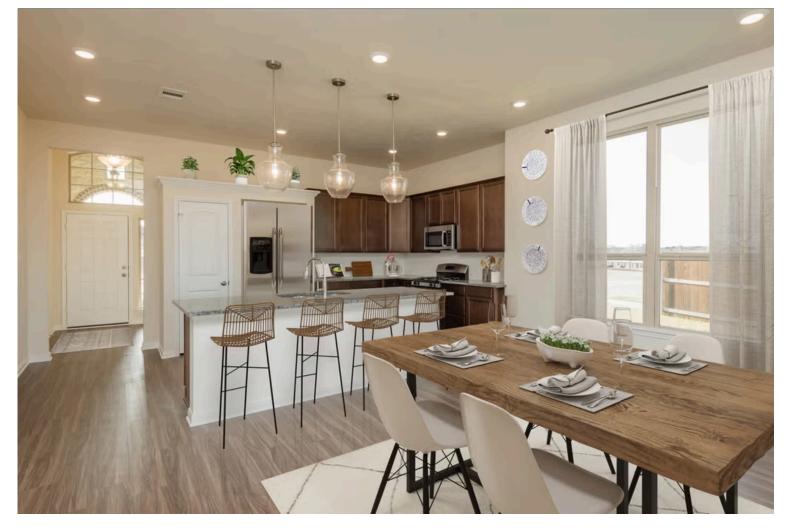

If charm and elegance are what you're looking for – Welcome home! A favorite of many, the 1818 has several features that make it stand out from the rest. From the moment your eyes catch the stunning exterior, you're captivated. Interior features include dual living areas to use as you choose, a large kitchen with granite-topped island that is open through the dining and living room, stunning windows flowing with natural light, an optional study alcove, and a spacious primary suite. Stylecraft's selections round out everything that make this floor plan so special.

Additional Options Included: Stainless Steel Appliances, 42" Kitchen Cabinets, Painted Cabinets Throughout, Integral Miniblinds in the Rear Door, Additional LED Recessed Lighting, and a Dual Primary Bathroom Vanity