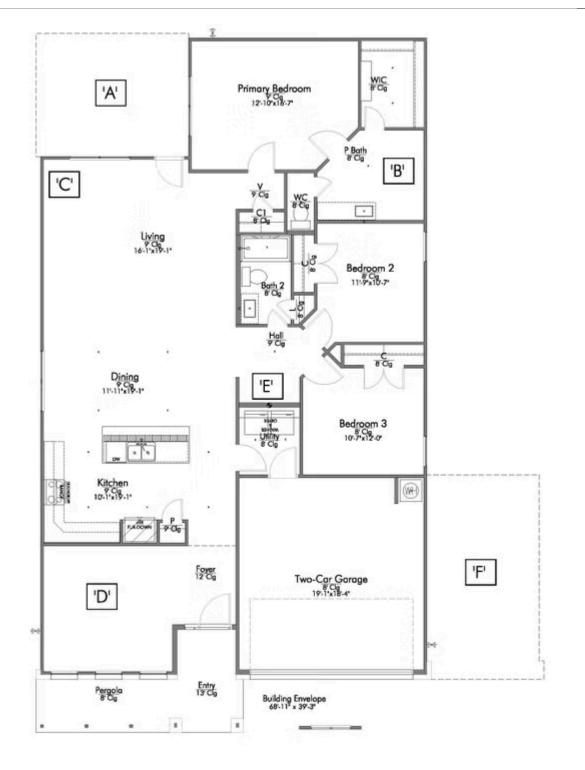

If charm and elegance are what you're looking for – Welcome home! A favorite of many, the 1818 has several features that make it stand out from the rest. From the moment your eyes catch the stunning exterior, you're captivated. Interior features include dual living areas to use as you choose, a large kitchen with granite-topped island that is open through the dining and living room, stunning windows flowing with natural light, an optional study alcove, and a spacious primary suite. Stylecraft's selections round out everything that make this floor plan so special.

Additional Options Included: Stainless Steel Appliances, 42" Kitchen Cabinets, Painted Cabinets Throughout, Integral Miniblinds in the Rear Door, Additional LED Recessed Lighting, and a Dual Primary Bathroom Vanity