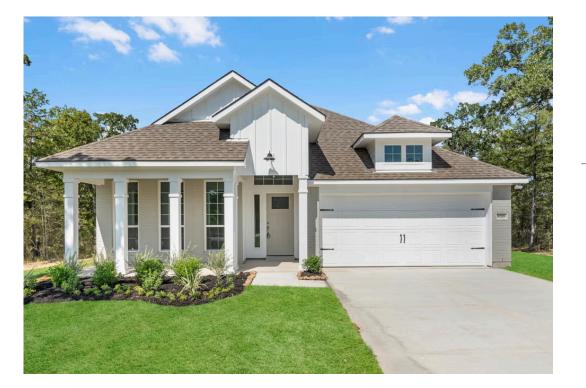

# 605 Rockbridge Drive HUNTSVILLE, TX 77340

**Rockbridge East Community** 

PRICE: **\$287,300** 

Some images shown may be from a previously built Stylecraft home of similar design. Actual options, colors, and selections may vary. Contact us for details!

If charm and elegance are what you're looking for – Welcome home! A favorite of many, the 1818 has several features that make it stand out from the rest. From the moment your eyes catch the stunning exterior, you're captivated. Interior features include dual living areas to use as you choose, a large kitchen with granite-topped island that is open through the dining and living room, stunning windows flowing with natural light, an optional study alcove, and a spacious primary suite. Stylecraft's selections round out everything that make this floor plan so special.