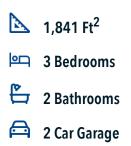

If charm and elegance are what you're looking for – Welcome home! A favorite of many, the 1818 has several features that make it stand out from the rest. From the moment your eyes catch the stunning exterior, you're captivated. Interior features include dual living areas to use as you choose, a large kitchen with granite-topped island that is open through the dining and living room, stunning windows flowing with natural light, an optional study alcove, and a spacious primary suite. Stylecraft's selections round out everything that make this floor plan so special.

Additional Options Included: Stainless Steel Appliances, 42" Kitchen Cabinets, Painted Cabinets Throughout, Integral Miniblinds in the Rear Door, Additional LED Recessed Lighting, and a Dual Primary Bathroom Vanity