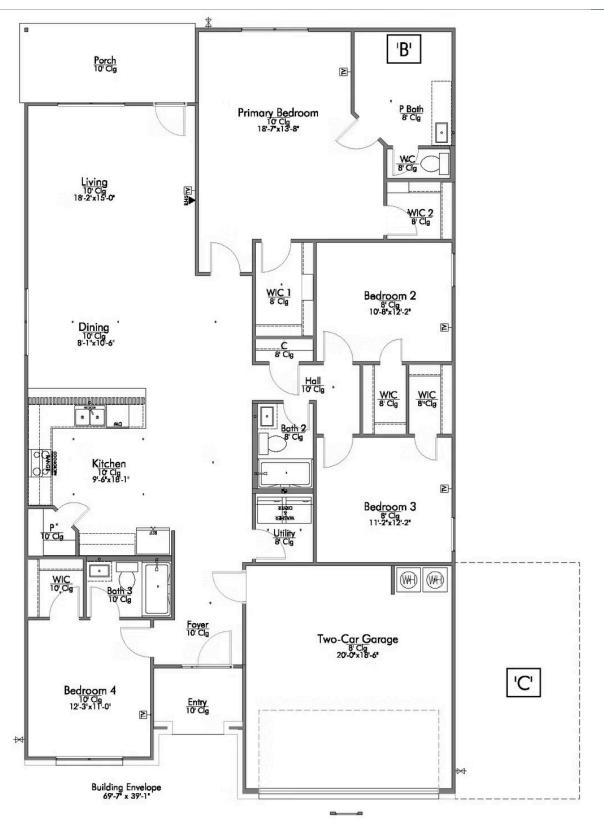

The 2082 **Rockbridge East Community** 

Some images shown may be from a previously built Stylecraft home of similar design. Actual options, colors, and selections may vary. Contact us for details!

This 4 bedroom, 3 bath home is exactly what you've been looking for. Featuring a secondary bedroom suite, it's the perfect home for a multi-generational family, those looking for a private space for guests, or added privacy for one of your children. With walk-in closets in every bedroom and dual walk-in closets in the primary, you won't run out of storage space. Walk into your open concept living area, where you'll have more than enough room to cuddle up or host all of your friends and family.

## The 2082 Rockbridge East Community