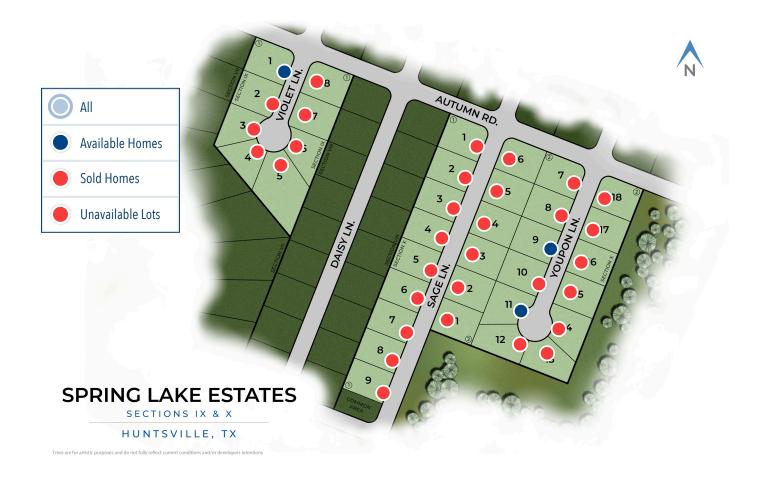

### **Community Contact:**

Tanner 936-213-9722

**Price Range:** \$326,900 - \$429,900

Sq.Ft. Range: 1,620 - 2,657

Stylecraft is excited to announce a new phase at Spring Lake! With easy access to Interstate 45, this quiet community is located farther out from the center of town, but still close enough to conveniently shop. Less than a ten minute drive to Sam Houston State University, going to work or class is a breeze. Eat 'em up Kats! Just across the street from campus and known for their delicious burgers, Humphrey's is the best place nearby to hang out on the patio with friends. Spending a day at the park with family and friends is effortless with Huntsville's gorgeous tree-filled parks around town. Huntsville is the place to plant some roots while the town continues to grow.