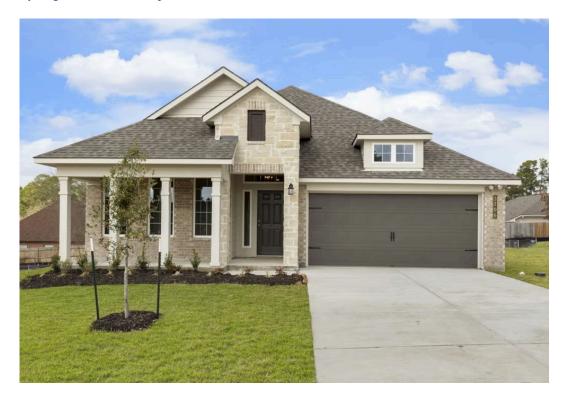

## 3706 Violet Lane HUNTSVILLE, TX 77340

**Spring Lake Community** 

1.841 Ft<sup>2</sup>

□ 3 Bedrooms

2 Bathrooms

🖴 2 Car Garage

Some images shown may be from a previously built Stylecraft home of similar design. Actual options, colors, and selections may vary. Contact us for details!

If charm and elegance are what you're looking for – Welcome home! A favorite of many, the 1818 has several features that make it stand out from the rest. From the moment your eyes catch the stunning exterior, you're captivated. Interior features include dual living areas to use as you choose, a large kitchen with granite-topped island that is open through the dining and living room, stunning windows flowing with natural light, an optional study alcove, and a spacious primary suite. Stylecraft's selections round out everything that make this floor plan so special.