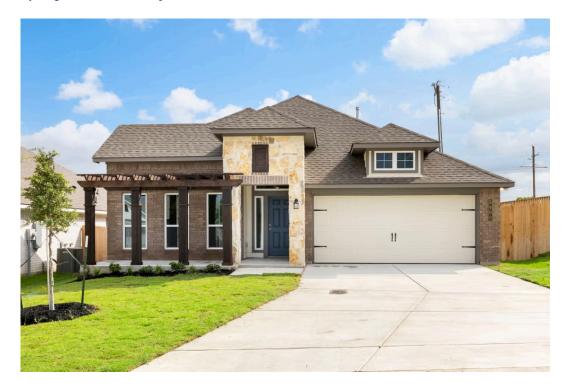

# 3705 Youpon Lane HUNTSVILLE, TX 77340

**Spring Lake Community** 

- 1,841 Ft<sup>2</sup>
- □□ 3 Bedrooms
- 2 Bathrooms
- 2 Car Garage

Some images shown may be from a previously built Stylecraft home of similar design. Actual options, colors, and selections may vary. Contact us for details!

If charm and elegance are what you're looking for – Welcome home! A favorite of many, the 1818 has several features that make it stand out from the rest. From the moment your eyes catch the stunning exterior, you're captivated. Interior features include dual living areas to use as you choose, a large kitchen with granite-topped island that is open through the dining and living room, stunning windows flowing with natural light, an optional study alcove, and a spacious primary suite. Stylecraft's selections round out everything that make this floor plan so special.