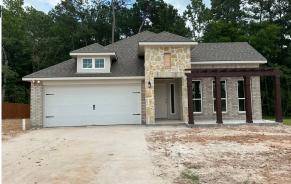

# 3705 Youpon Lane HUNTSVILLE, TX 77340

**Spring Lake Community** 

- 1,841 Ft<sup>2</sup>
- □□ 3 Bedrooms
- 2 Bathrooms
- 2 Car Garage

Some images shown may be from a previously built Stylecraft home of similar design. Actual options, colors, and selections may vary. Contact us for details!

If charm and elegance are what you're looking for – Welcome home! A favorite of many, the 1818 has several features that make it stand out from the rest. From the moment your eyes catch the stunning exterior, you're captivated. Interior features include dual living areas to use as you choose, a large kitchen with granite-topped island that is open through the dining and living room, stunning windows flowing with natural light, an optional study alcove, and a spacious primary suite. Stylecraft's selections round out everything that make this floor plan so special.