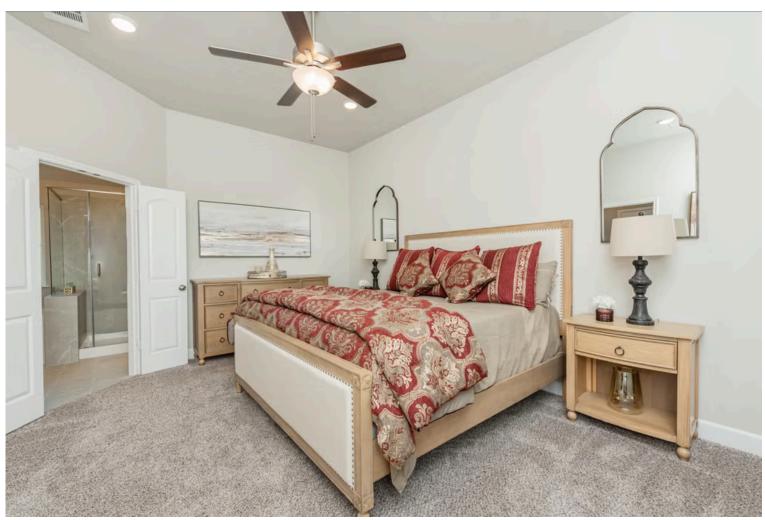

If charm and elegance are what you're looking for – Welcome home! A favorite of many, the 1818 has several features that make it stand out from the rest. From the moment your eyes catch the stunning exterior, you're captivated. Interior features include dual living areas to use as you choose, a large kitchen with granite-topped island that is open through the dining and living room, stunning windows flowing with natural light, an optional study alcove, and a spacious primary suite. Stylecraft's selections round out everything that make this floor plan so special.