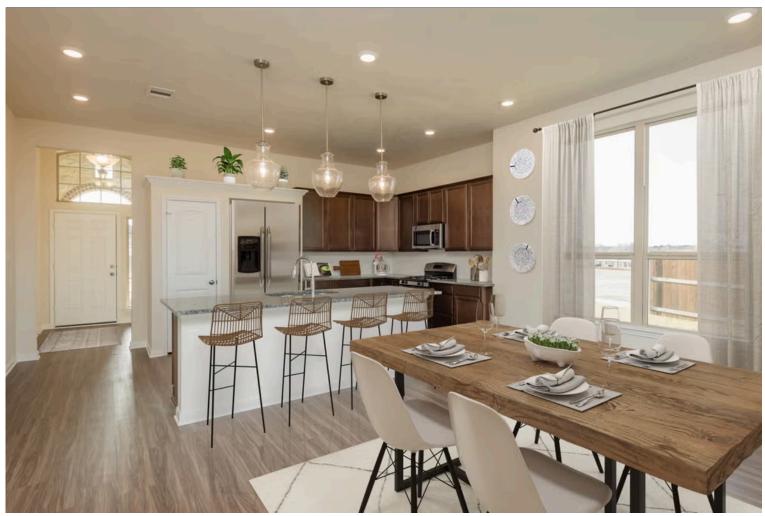

If charm and elegance are what you're looking for – Welcome home! A favorite of many, the 1818 has several features that make it stand out from the rest. From the moment your eyes catch the stunning exterior, you're captivated. Interior features include dual living areas to use as you choose, a large kitchen with granite-topped island that is open through the dining and living room, stunning windows flowing with natural light, an optional study alcove, and a spacious primary suite. Stylecraft's selections round out everything that make this floor plan so special.

Additional ontions included: Stainless steel appliances, a vented microhood, pendant lighting, integral miniblinds in rear door, a