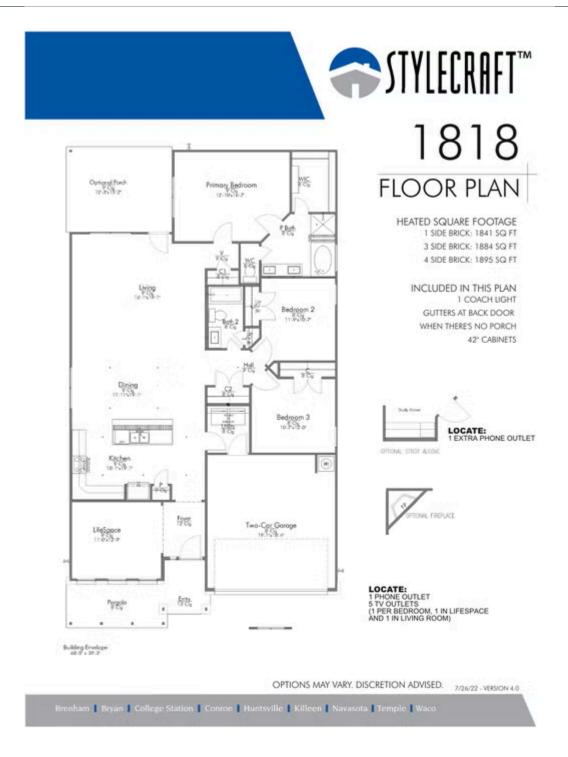

# 3705 Youpon Lane HUNTSVILLE, TX 77340

**Spring Lake Community** 

- 1,841 Ft<sup>2</sup>
- □□ 3 Bedrooms
- 2 Bathrooms
- 2 Car Garage

Some images shown may be from a previously built Stylecraft home of similar design. Actual options, colors, and selections may vary. Contact us for details!

If charm and elegance are what you're looking for – Welcome home! A favorite of many, the 1818 has several features that make it stand out from the rest. From the moment your eyes catch the stunning exterior, you're captivated. Interior features include dual living areas to use as you choose, a large kitchen with granite-topped island that is open through the dining and living room, stunning windows flowing with natural light, an optional study alcove, and a spacious primary suite. Stylecraft's selections round out everything that make this floor plan so special.