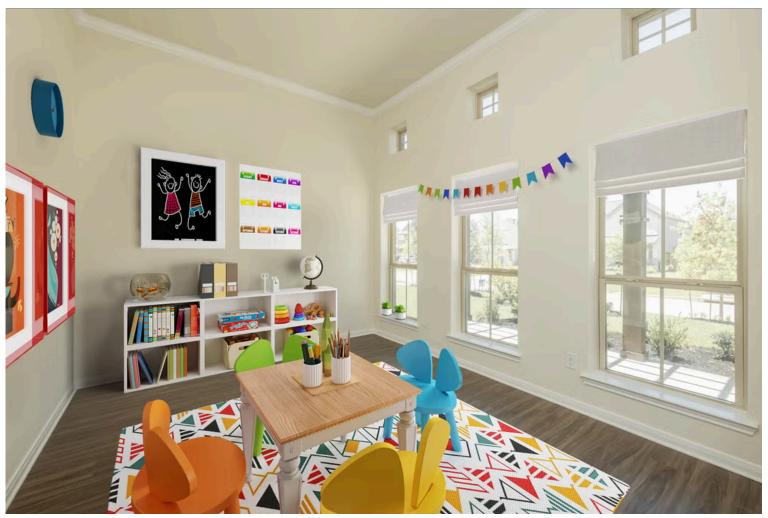

If charm and elegance are what you're looking for – Welcome home! A favorite of many, the 1818 has several features that make it stand out from the rest. From the moment your eyes catch the stunning exterior, you're captivated. Interior features include dual living areas to use as you choose, a large kitchen with granite-topped island that is open through the dining and living room, stunning windows flowing with natural light, an optional study alcove, and a spacious primary suite. Stylecraft's selections round out everything that make this floor plan so special.