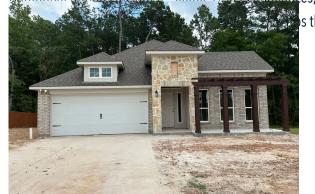

# 3705 Youpon Lane HUNTSVILLE, TX 77340

**Spring Lake Community** 

- 1,841 Ft<sup>2</sup>
- □□ 3 Bedrooms
- 2 Bathrooms
- 2 Car Garage

Some images shown may be from a previously built Stylecraft home of similar design. Actual options, colors, and selections may vary. Contact us for details!

If charm and elegance are what you're looking for – Welcome home! A favorite of many, the 1818 has several features that make it stand out from the rest. From the moment your eyes catch the stunning exterior, you're captivated. Interior features include dual living areas to use as you choose, a large kitchen with granite-topped island that is open through the dining and living room, stunning windows flowing with natural light, an optional study alcove, and a spacious primary suite. Stylecraft's selections round out everything that make this floor plan so special.