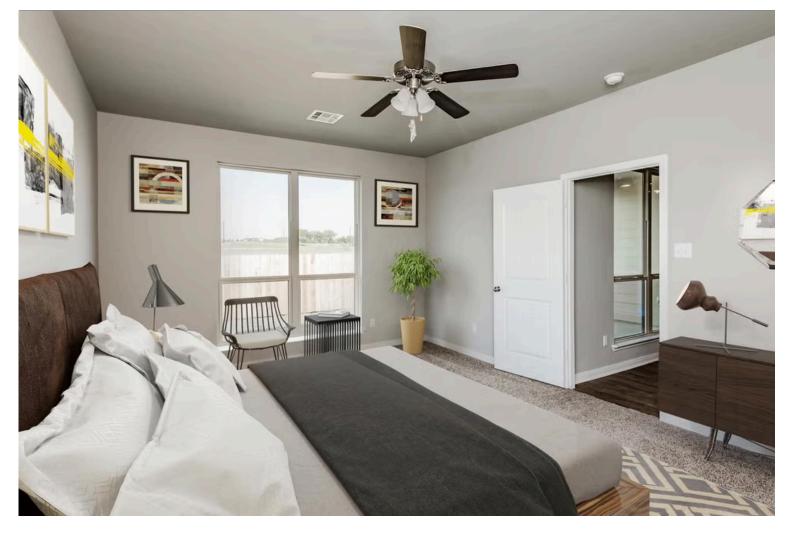

The definition of personal elegance, the 1846 is one of our most warm and welcoming floor plans. We love the newly-expanded open concept kitchen, living room, and breakfast area, and how you can choose between having a study, dining room, or 4th bedroom. The primary bedroom is incredibly spacious, with a large walk-in closet, private shower, and garden tub. With more options to personalize through our gorgeous interior and exterior selections, you'll never feel more at home.