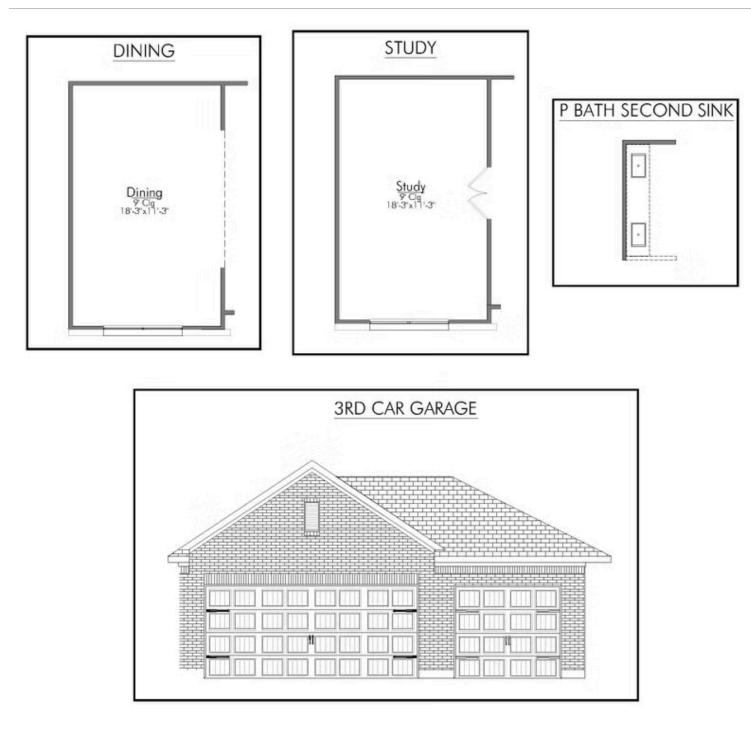

The definition of personal elegance, the 1846 is one of our most warm and welcoming floor plans. We love the newly-expanded open concept kitchen, living room, and breakfast area, and how you can choose between having a study, dining room, or 4th bedroom. The primary bedroom is incredibly spacious, with a large walk-in closet, private shower, and garden tub. With more options to personalize through our gorgeous interior and exterior selections, you'll never feel more at home.

Additional options included: Stainless steel appliances, painted cabinets throughout, a decorative tile backsplash, Level 2 granite countertops throughout, integral miniblinds in the rear door, a single basin kitchen sink, and a converted bedroom to a study