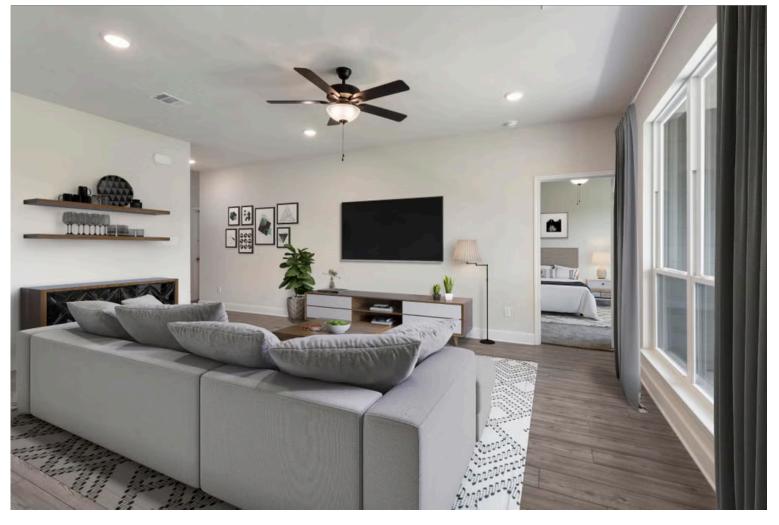

The definition of personal elegance, the 1846 is one of our most warm and welcoming floor plans. We love the newly-expanded open concept kitchen, living room, and breakfast area, and how you can choose between having a study, dining room, or 4th bedroom. The primary bedroom is incredibly spacious, with a large walk-in closet, private shower, and garden tub. With more options to personalize through our gorgeous interior and exterior selections, you'll never feel more at home.