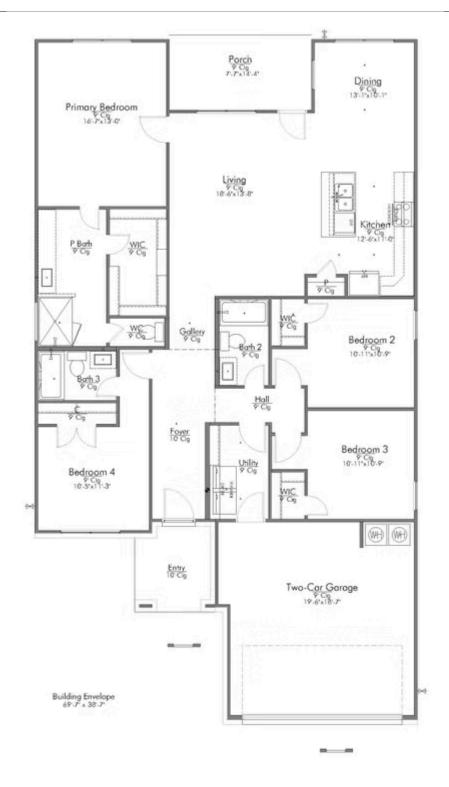

The definition of personal elegance, the 1846 is one of our most warm and welcoming floor plans. We love the newly-expanded open concept kitchen, living room, and breakfast area, and how you can choose between having a study, dining room, or 4th bedroom. The primary bedroom is incredibly spacious, with a large walk-in closet, private shower, and garden tub. With more options to personalize through our gorgeous interior and exterior selections, you'll never feel more at home.

Additional options included: Stainless steel appliances, painted cabinets throughout, a decorative tile backsplash, Level 2 granite countertops throughout, integral miniblinds in the rear door, a single basin kitchen sink, and a converted bedroom to a study