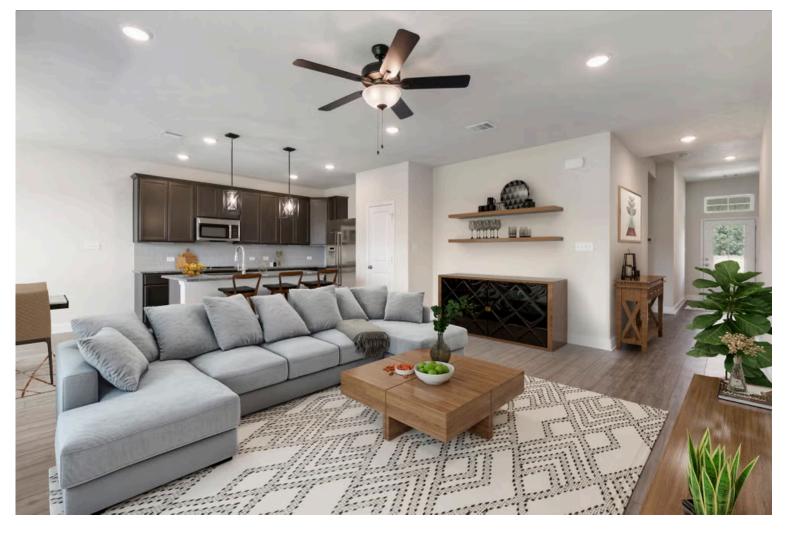

The definition of personal elegance, the 1846 is one of our most warm and welcoming floor plans. We love the newly-expanded open concept kitchen, living room, and breakfast area, and how you can choose between having a study, dining room, or 4th bedroom. The primary bedroom is incredibly spacious, with a large walk-in closet, private shower, and garden tub. With more options to personalize through our gorgeous interior and exterior selections, you'll never feel more at home.

Additional options included: Stainless steel appliances, painted cabinets throughout, a decorative tile backsplash, Level 2 granite countertops throughout, integral miniblinds in the rear door, a single basin kitchen sink, and a converted bedroom to a study