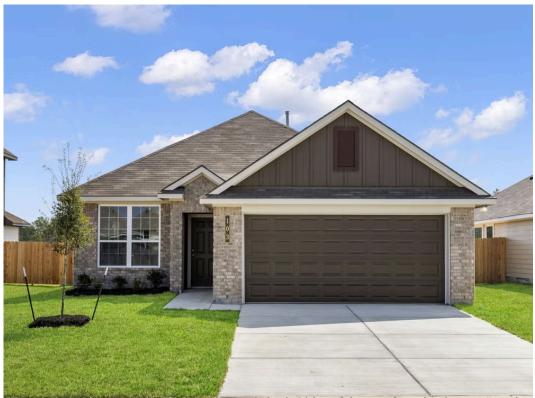

# 237 New Dawn Trail HUNTSVILLE, TX 77320

**Sterling Ridge Community** 

PRICE:

\$244,600

1,354 Ft<sup>2</sup>

**□** 3 Bedrooms

2 Bathrooms

2 Car Garage

Some images shown may be from a previously built Stylecraft home of similar design. Actual options, colors, and selections may vary. Contact us for details!

This charming 3 bedroom, 2 bath home is spacious with a versatile design! Featuring a foyer and galley way entrance, this home feels elegant and special immediately upon your entrance. Some of our favorite things about this floor plan are its large primary bedroom, which includes a massive closet, and enough space for a sitting area in front of the window beaming with natural light. This home is great for entertaining, with so much counter space and its separate formal dining room that flows seamlessly into the kitchen.