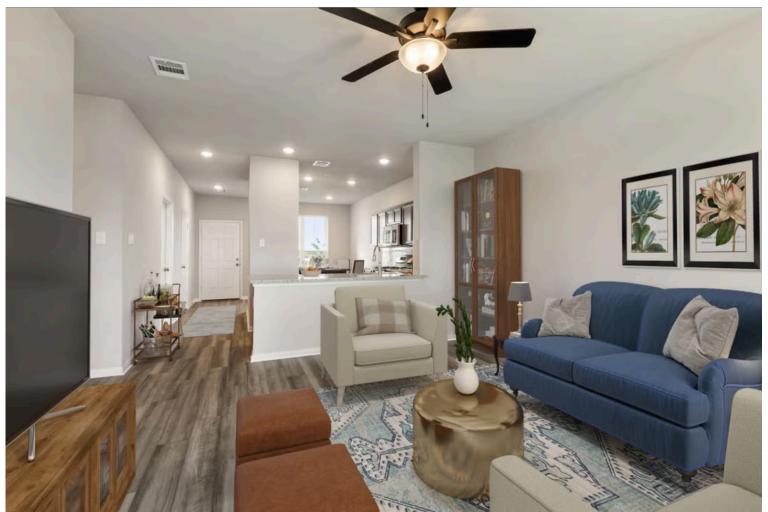

Some images shown may be from a previously built Stylecraft home of similar design. Actual options, colors, and selections may vary. Contact us for details!

This charming 3 bedroom, 2 bath home is spacious with a versatile design! Featuring a foyer and galley way entrance, this home feels elegant and special immediately upon your entrance. Some of our favorite things about this floor plan are its large primary bedroom, which includes a massive closet, and enough space for a sitting area in front of the window beaming with natural light. This home is great for entertaining, with so much counter space and its separate formal dining room that flows seamlessly into the kitchen.