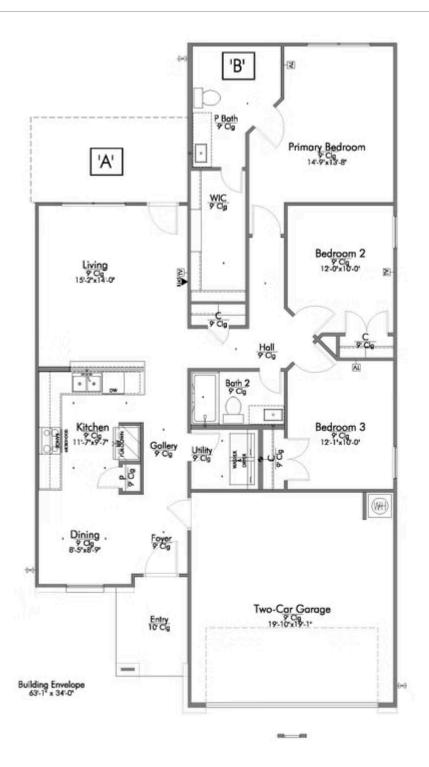

Some images shown may be from a previously built Stylecraft home of similar design. Actual options, colors, and selections may vary. Contact us for details!

This charming 3 bedroom, 2 bath home is spacious with a versatile design! Featuring a foyer and galley way entrance, this home feels elegant and special immediately upon your entrance. Some of our favorite things about this floor plan are its large primary bedroom, which includes a massive closet, and enough space for a sitting area in front of the window beaming with natural light. This home is great for entertaining, with so much counter space and its separate formal dining room that flows seamlessly into the kitchen.

Additional Options Included: Stainless Steel Appliances, a Dual Primary Bathroom Vanity, a Single Basin Kitchen Sink, Painted Cabinets Throughout, and 42" Kitchen Cabinets