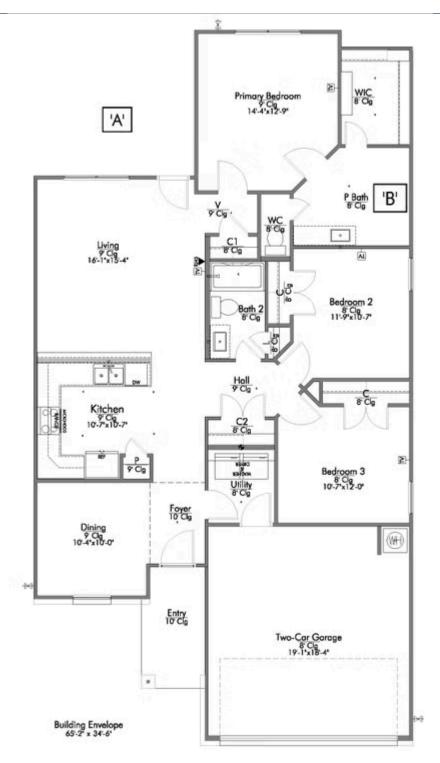

## 220 New Dawn Trail HUNTSVILLE, TX 77320

**Sterling Ridge Community** 

1,448 Ft<sup>2</sup>

3 Bedrooms

2 Bathrooms

2 Car Garage

Some images shown may be from a previously built Stylecraft home of similar design. Actual options, colors, and selections may vary. Contact us for details!

Upon entering this exceptional floor plan, you're immediately greeted with a formal dining room. Walking into the open-concept kitchen and living room, you'll be stunned by the amount of space you have to gather. This three-bedroom, two bath home has perfectly placed windows in the living room, primary bedroom, and dining room, crafting a home that is filled with natural light and charm. Granite countertops throughout and large walk-in primary closet top it all off and make this home exceptional.

Additional Options Included: A Converted Closet to a Study, Stainless Steel Appliances, Painted Cabinets Throughout, 42" Kitchen Cabinets, Integral Miniblinds in the Rear Door, an Upgraded Shower, and a Dual Primary Bathroom Vanity