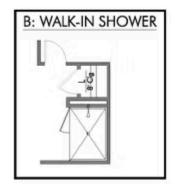

Additional Options Included: A Converted Closet to a Study, Stainless Steel Appliances, Painted Cabinets Throughout, 42" Kitchen Cabinets, Integral Miniblinds in the Rear Door, an Upgraded Shower, and a Dual Primary Bathroom Vanity