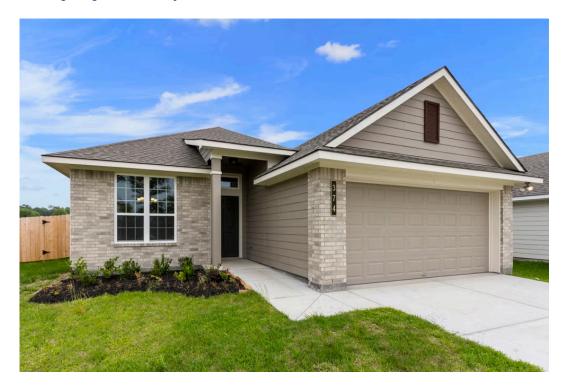

## 220 New Dawn Trail HUNTSVILLE, TX 77320

**Sterling Ridge Community** 

1,448 Ft<sup>2</sup>

3 Bedrooms

2 Bathrooms

2 Car Garage

Some images shown may be from a previously built Stylecraft home of similar design. Actual options, colors, and selections may vary. Contact us for details!

Upon entering this exceptional floor plan, you're immediately greeted with a formal dining room. Walking into the open-concept kitchen and living room, you'll be stunned by the amount of space you have to gather. This three-bedroom, two bath home has perfectly placed windows in the living room, primary bedroom, and dining room, crafting a home that is filled with natural light and charm. Granite countertops throughout and large walk-in primary closet top it all off and make this home exceptional.