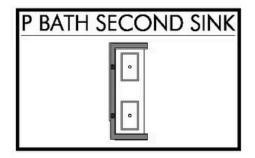

Additional Options Included: Stainless Steel Appliances, 42" Kitchen Cabinets, a Decorative Tile Backsplash, Additional LED Recessed Lighting, an Upgraded Shower in the Primary Bathroom, and a Dual Primary Bathroom Vanity