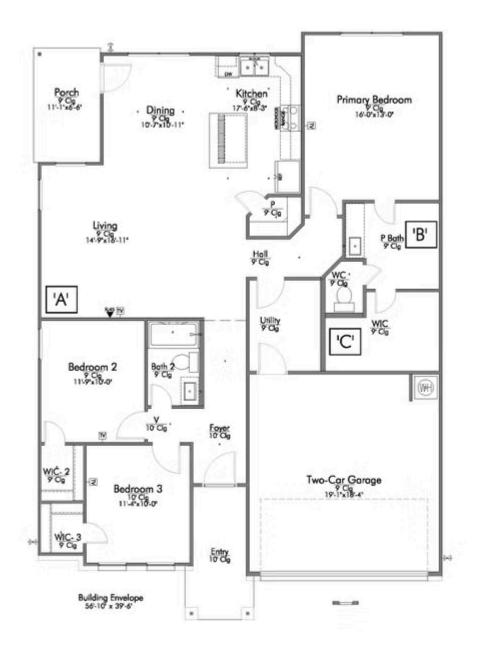

Some images shown may be from a previously built Stylecraft home of similar design. Actual options, colors, and selections may vary. Contact us for details!

A popular choice among families seeking large gathering spaces and ample storage, the 1514 offers luxury living with 3 bedrooms and 2 baths. This beautiful home features large secondary bedrooms with walk-in closets. Open living, dining and kitchen provides abundant space, without all of the cost. Picture yourself washing your dishes as you look out your window as your children play after dinner. The primary bedroom suite is fit for a king-sized bed, and features a large walk-in closet. Secondary bedrooms gleam with natural light and tall ceilings.

Additional Options Included: Stainless Steel Appliances, 42" Kitchen Cabinets, a Decorative Tile Backsplash, Additional LED Recessed Lighting, an Upgraded Shower in the Primary Bathroom, and a Dual Primary Bathroom Vanity