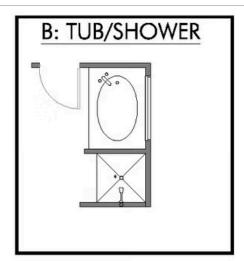

Additional Options Included: Stainless Steel Appliances, 42" Kitchen Cabinets, a Decorative Tile Backsplash, Additional LED Recessed Lighting, an Upgraded Shower in the Primary Bathroom, and a Dual Primary Bathroom Vanity