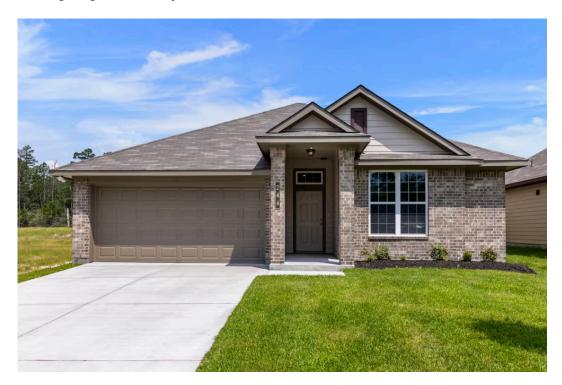

## 210 New Dawn Trail HUNTSVILLE, TX 77320

**Sterling Ridge Community** 

PRICE:

\$262,400

1.517 Ft<sup>2</sup>

3 Bedrooms

2 Bathrooms

2 Car Garage

Some images shown may be from a previously built Stylecraft home of similar design. Actual options, colors, and selections may vary. Contact us for details!

A popular choice among families seeking large gathering spaces and ample storage, the 1514 offers luxury living with 3 bedrooms and 2 baths. This beautiful home features large secondary bedrooms with walk-in closets. Open living, dining and kitchen provides abundant space, without all of the cost. Picture yourself washing your dishes as you look out your window as your children play after dinner. The primary bedroom suite is fit for a king-sized bed, and features a large walk-in closet. Secondary bedrooms gleam with natural light and tall ceilings.