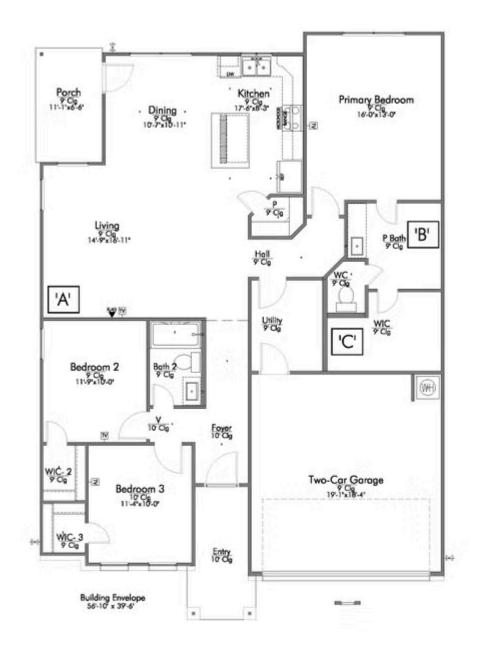

Contact us for details!

A popular choice among families seeking large gathering spaces and ample storage, the 1514 offers luxury living with 3 bedrooms and 2 baths. This beautiful home features large secondary bedrooms with walk-in closets. Open living, dining and kitchen provides abundant space, without all of the cost. Picture yourself washing your dishes as you look out your window as your children play after dinner. The primary bedroom suite is fit for a king-sized bed, and features a large walk-in closet. Secondary bedrooms gleam with natural light and tall ceilings.

Additional options included: Stainless steel appliances, painted cabinets throughout, a decorative tile backsplash, integral miniblinds in the rear door, additional LED recessed lighting, and a dual primary bathroom vanity