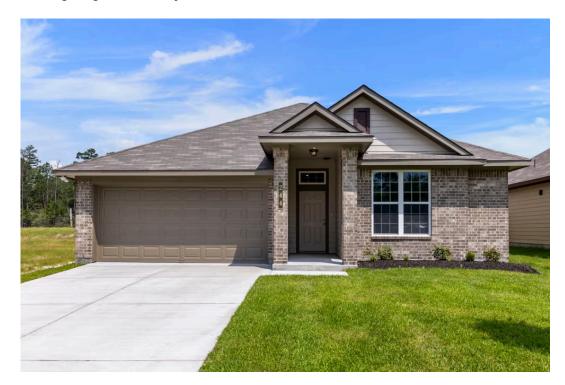

## 244 New Dawn Trail HUNTSVILLE, TX 77320

**Sterling Ridge Community** 

PRICE:

<del>\$287,100</del>

\$None

1,517 Ft<sup>2</sup>

3 Bedrooms

→ 2 Bathrooms

2 Car Garage

Some images shown may be from a previously built Stylecraft home of similar design. Actual options, colors, and selections may vary. Contact us for details!

A popular choice among families seeking large gathering spaces and ample storage, the 1514 offers luxury living with 3 bedrooms and 2 baths. This beautiful home features large secondary bedrooms with walk-in closets. Open living, dining and kitchen provides abundant space, without all of the cost. Picture yourself washing your dishes as you look out your window as your children play after dinner. The primary bedroom suite is fit for a king-sized bed, and features a large walk-in closet. Secondary bedrooms gleam with natural light and tall ceilings.