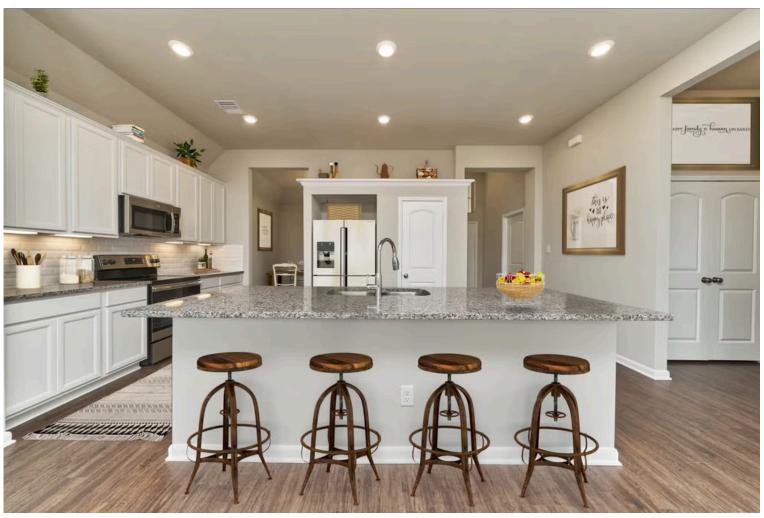

Some images shown may be from a previously built Stylecraft home of similar design. Actual options, colors, and selections may vary. Contact us for details!

Our most popular floor plan! This charming 3 bedroom, 2 bath home is known for its intelligent use of space and now features an even more open living area. The large kitchen granite-topped island opens up to your living room to provide a cozy flow throughout the home. Your dining room features the most charming front window you'll ever see, which is accented by your gorgeous front elevation. Featuring large walk-in closets, luxury flooring, and volume ceilings – the 1613 certainly delivers when it comes to affordable luxury.

Additional Options Included: Stainless Steel Appliances, Additional LED Recessed Lighting, Integral Miniblinds in the Rear Door, 42" Kitchen Cabinets, and a Decorative Tile Backsplash