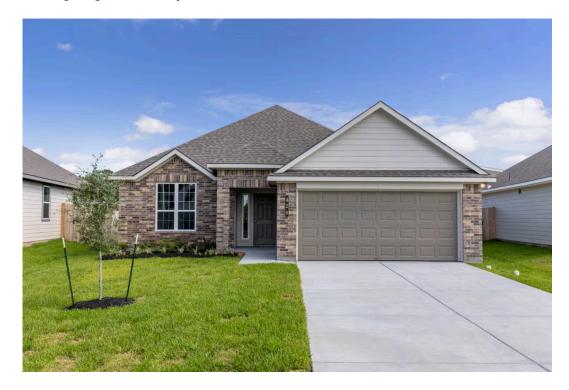

## 204 New Dawn Trail HUNTSVILLE, TX 77320

**Sterling Ridge Community** 

PRICE:

\$267,700

1,620 Ft<sup>2</sup>

□ 3 Bedrooms

2 Bathrooms

2 Car Garage

Some images shown may be from a previously built Stylecraft home of similar design. Actual options, colors, and selections may vary. Contact us for details!

Our most popular floor plan! This charming 3 bedroom, 2 bath home is known for its intelligent use of space and now features an even more open living area. The large kitchen granite-topped island opens up to your living room to provide a cozy flow throughout the home. Your dining room features the most charming front window you'll ever see, which is accented by your gorgeous front elevation. Featuring large walk-in closets, luxury flooring, and volume ceilings – the 1613 certainly delivers when it comes to affordable luxury.