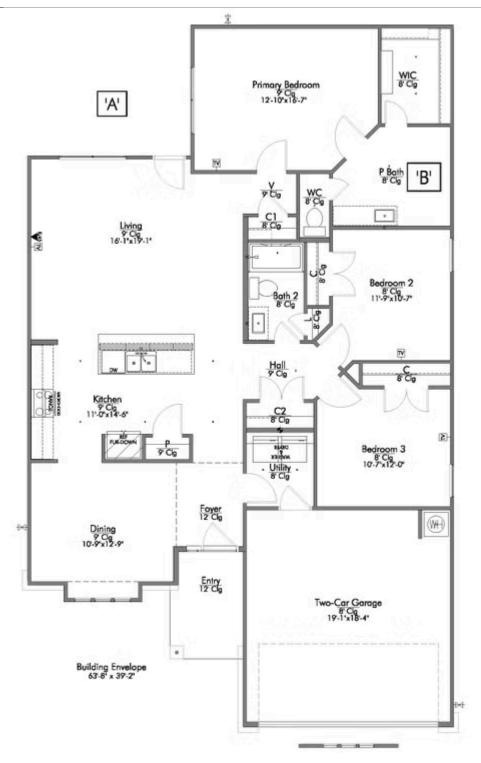

## 204 New Dawn Trail HUNTSVILLE, TX 77320

**Sterling Ridge Community** 

PRICE:

\$267,700

1,620 Ft<sup>2</sup>

□ 3 Bedrooms

2 Bathrooms

2 Car Garage

Some images shown may be from a previously built Stylecraft home of similar design. Actual options, colors, and selections may vary. Contact us for details!

Our most popular floor plan! This charming 3 bedroom, 2 bath home is known for its intelligent use of space and now features an even more open living area. The large kitchen granite-topped island opens up to your living room to provide a cozy flow throughout the home. Your dining room features the most charming front window you'll ever see, which is accented by your gorgeous front elevation. Featuring large walk-in closets, luxury flooring, and volume ceilings – the 1613 certainly delivers when it comes to affordable luxury.

Additional Options Included: Stainless Steel Appliances, Additional LED Recessed Lighting, Integral Miniblinds in the Rear Door, 42" Kitchen Cabinets, and a Decorative Tile Backsplash