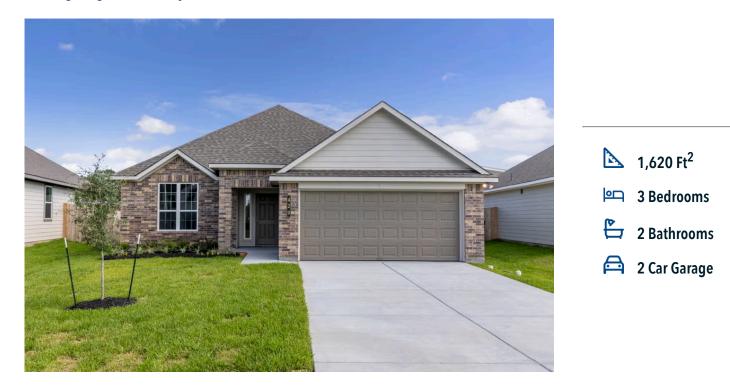

## 221 New Dawn Trail HUNTSVILLE, TX 77320

**Sterling Ridge Community** 

Some images shown may be from a previously built Stylecraft home of similar design. Actual options, colors, and selections may vary. Contact us for details!

Our most popular floor plan! This charming 3 bedroom, 2 bath home is known for its intelligent use of space and now features an even more open living area. The large kitchen granite-topped island opens up to your living room to provide a cozy flow throughout the home. Your dining room features the most charming front window you'll ever see, which is accented by your gorgeous front elevation. Featuring large walk-in closets, luxury flooring, and volume ceilings - the 1613 certainly delivers when it comes to affordable luxury.