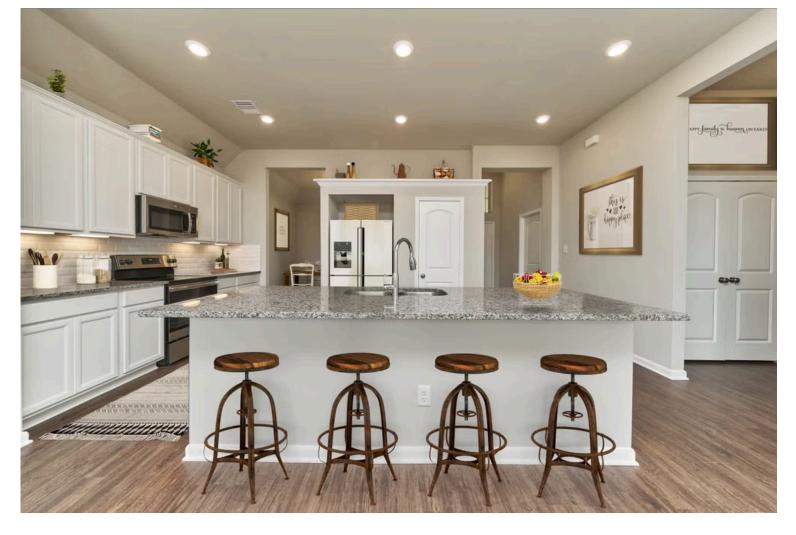

Our most popular floor plan! This charming 3 bedroom, 2 bath home is known for its intelligent use of space and now features an even more open living area. The large kitchen granite-topped island opens up to your living room to provide a cozy flow throughout the home. Your dining room features the most charming front window you'll ever see, which is accented by your gorgeous front elevation. Featuring large walk-in closets, luxury flooring, and volume ceilings - the 1613 certainly delivers when it comes to affordable luxury.

Additional Options Included: Stainless Steel Appliances, a Decorative Tile Backsplash, Level 2 Granite Countertops Throughout, Integral Miniblinds in the Rear Door, Additional LED Recessed Lighting, a Dual Primary Bathroom Vanity, and an Upgraded Shower