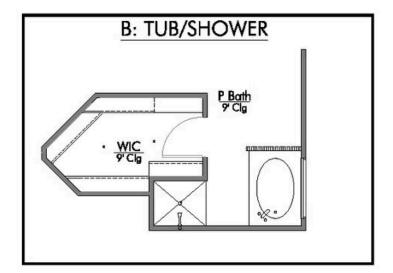

Additional Options Included: Stainless Steel Appliances, Additional LED Recessed Lighting, Integral Miniblinds in the Rear Door, 42" Kitchen Cabinets, a Decorative Tile Backsplash, and an Upgraded Shower in the Primary Bathroom