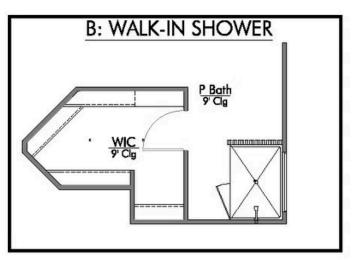

Additional Options Included: Stainless Steel Appliances, Additional LED Recessed Lighting, Integral Miniblinds in the Rear Door, 42" Kitchen Cabinets, a Decorative Tile Backsplash, and an Upgraded Shower in the Primary Bathroom