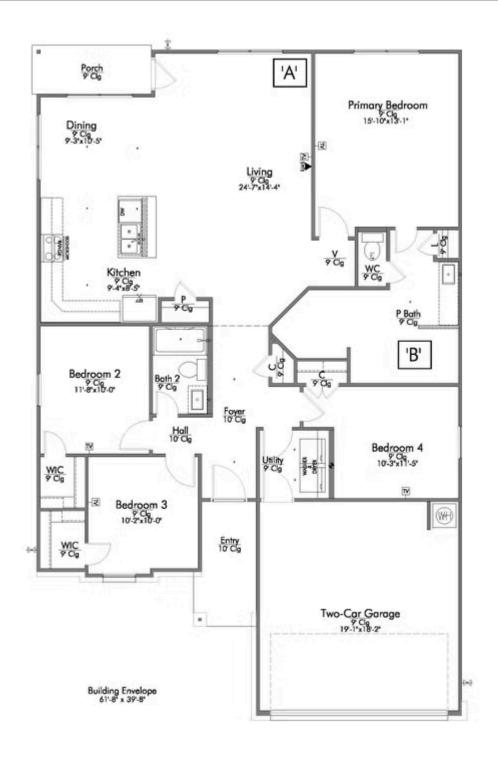

Some images shown may be from a previously built Stylecraft home of similar design. Actual options, colors, and selections may vary. Contact us for details!

This four-bedroom, two bath home is a great option for those looking for more bedrooms without a second story! You won't believe your eyes as you walk into the great space that is the open concept living room, dining room, and kitchen. With all of its wonderful features, to include walk-in closets, granite countertops, and corner kitchen with island, you are sure to love this home!

Additional Options Included: Stainless Steel Appliances, Additional LED Recessed Lighting, Integral Miniblinds in the Rear Door, 42" Kitchen Cabinets, a Decorative Tile Backsplash, and an Upgraded Shower in the Primary Bathroom