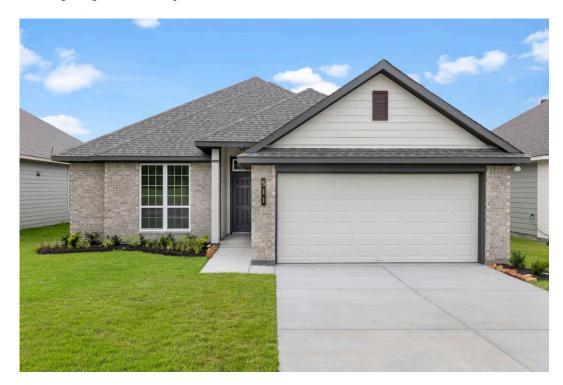

## 206 New Dawn Trail HUNTSVILLE, TX 77320

**Sterling Ridge Community** 

PRICE:

\$274,800

1,666 Ft<sup>2</sup>

4 Bedrooms

2 Bathrooms

🔁 2 Car Garage

Some images shown may be from a previously built Stylecraft home of similar design. Actual options, colors, and selections may vary. Contact us for details!

This four-bedroom, two bath home is a great option for those looking for more bedrooms without a second story! You won't believe your eyes as you walk into the great space that is the open concept living room, dining room, and kitchen. With all of its wonderful features, to include walk-in closets, granite countertops, and corner kitchen with island, you are sure to love this home!